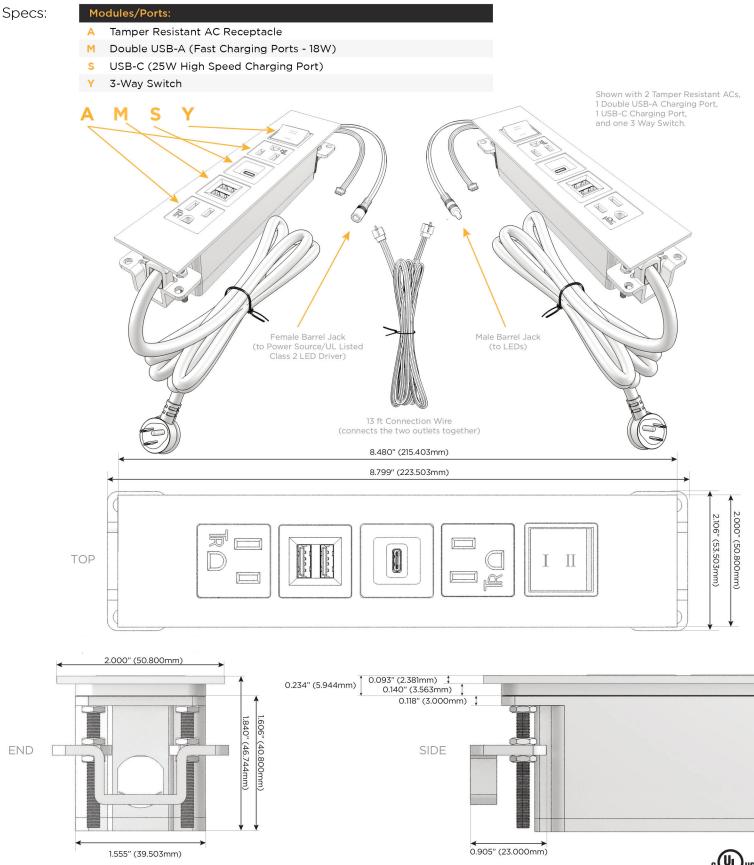

### **Module/Port Options:**

- Α **Tamper Resistant AC Receptacle**
- USB-A & USB-C (20W) E
- Double USB-A (Fast Charging Ports 18W) M
- н HDMI
- CAT 6 6
- 12 RJ 12
- X Switched AC
- Y 3-Way Switch (Low Voltage)
- V USB-C (45W High Speed Charging Port)
- S USB-C (25W High Speed Charging Port)
- R Switched AC (Rocker Switch)
- D **Dimmer Switch**

#### Plug:

Supplied with Low Profile Flat 45° Angle 120 VAC Plug

**Optional Standard Straight 120 VAC Plug** 

**Optional Straight 120 VAC Pass-through Plug** 

- CLEAN, COMPACT DESIGN
- STREAMLINED
- LOW PROFILE
- SIDE-EXITING CORDS
- **PLUG & PLAY**
- 6' AC CORD & PLUG (FLAT PLUG STANDARD)
- CUSTOMIZABLE CONFIGURATIONS AND FINISHES
- **UL LISTED FOR MOUNTING IN FURNITURE**
- 15A