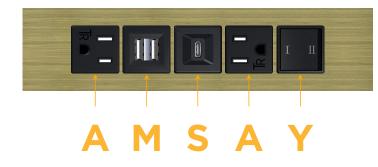

### **Module/Port Options:**

- Α **Tamper Resistant AC Receptacle**
- USB-A & USB-C (20W) E
- Double USB-A (Fast Charging Ports 18W) M
- н HDMI
- CAT 6 6
- 12 RJ 12
- X Switched AC
- Y 3-Way Switch (Low Voltage)
- V USB-C (45W High Speed Charging Port)
- S USB-C (25W High Speed Charging Port)
- R Switched AC (Rocker Switch)
- D **Dimmer Switch**