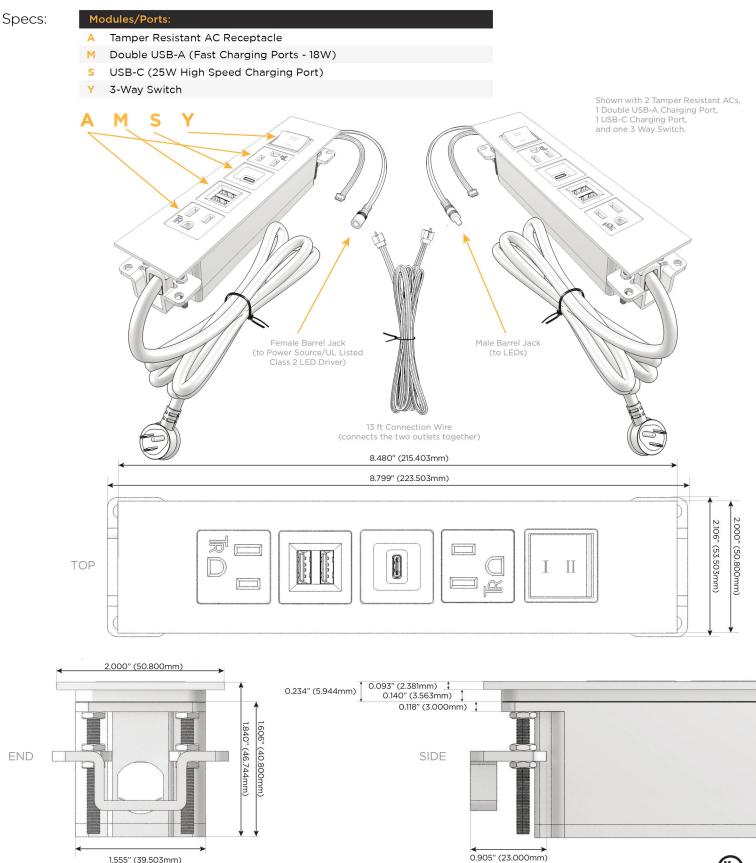

### **Module/Port Options:**

- Α **Tamper Resistant AC Receptacle**
- USB-A & USB-C (20W) E
- Double USB-A (Fast Charging Ports 18W) M
- н HDMI
- CAT 6 6
- 12 RJ 12
- X Switched AC
- 3-Way Switch (Low Voltage) Y
- USB-C (45W High Speed Charging Port) V
- USB-C (25W High Speed Charging Port) S
- Switched AC (Rocker Switch) R
- **Dimmer Switch** D

#### Plug:

Supplied with Low Profile Flat 45° Angle 120 VAC Plug

**Optional Standard Straight 120 VAC Plug** 

**Optional Straight 120 VAC Pass-through Plug** 

- CLEAN, COMPACT DESIGN
- STREAMLINED
- LOW PROFILE
- SIDE-EXITING CORDS
- **PLUG & PLAY**
- 6' AC CORD & PLUG (FLAT PLUG STANDARD)
- CUSTOMIZABLE CONFIGURATIONS AND FINISHES
- **UL LISTED FOR MOUNTING IN FURNITURE**
- 15A

UL LISTED AND APPROVED FOR USE ONLY WITH METRO LIGHT & POWER'S UL LISTED LEDS & CLASS 2 UL LISTED LED DRIVERS