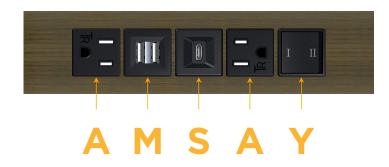

### **Module/Port Options:**

- Α **Tamper Resistant AC Receptacle**
- USB-A & USB-C (20W) E
- Double USB-A (Fast Charging Ports 18W) M
- н HDMI
- CAT 6 6
- 12 RJ 12
- X Switched AC
- 3-Way Switch (Low Voltage) Y
- USB-C (45W High Speed Charging Port) V
- USB-C (25W High Speed Charging Port) S
- Switched AC (Rocker Switch) R
- **Dimmer Switch** D