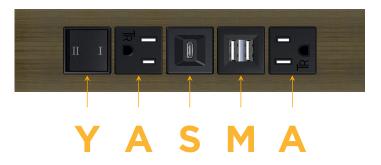

### **Module/Port Options:**

- Α **Tamper Resistant AC Receptacle**
- USB-A & USB-C (20W) E
- Double USB-A (Fast Charging Ports 18W) M
- н HDMI
- CAT 6 6
- 12 RJ 12
- X Switched AC
- 3-Way Switch (Low Voltage) Y
- USB-C (45W High Speed Charging Port) V
- USB-C (25W High Speed Charging Port) S
- Switched AC (Rocker Switch) R
- **Dimmer Switch** D