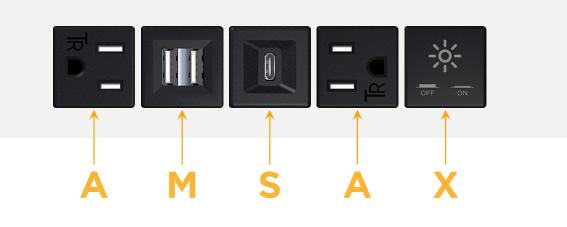

### S: Module/Port Options:

- A Tamper Resistant AC Receptacle
- E USB-A & USB-C (20W)
- M Double USB-A (Fast Charging Ports 18W)
- H HDMI
- 6 CAT 6
- 12 RJ 12
- X Switched AC
- Y 3-Way Switch (Low Voltage)
- V USB-C (45W High Speed Charging Port)
- S USB-C (25W High Speed Charging Port)
- R Switched AC (Rocker Switch)
- D Dimmer Switch