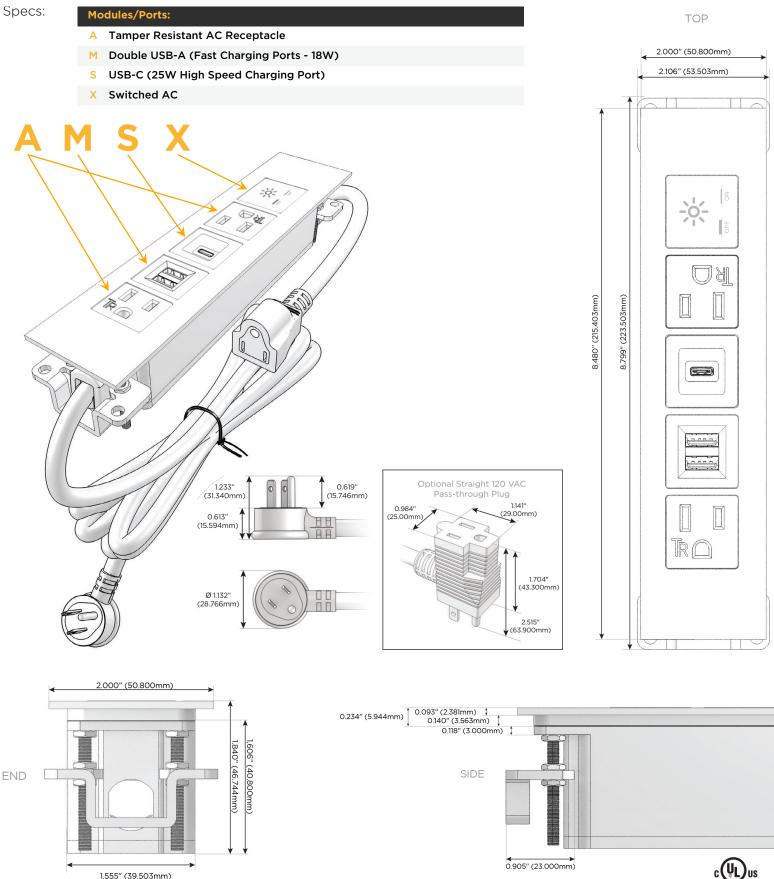

### S: Module/Port Options:

- A Tamper Resistant AC Receptacle
- E USB-A & USB-C (20W)
- M Double USB-A (Fast Charging Ports 18W)
- H HDMI
- 6 CAT 6
- 12 RJ 12
- X Switched AC
- Y 3-Way Switch (Low Voltage)
- V USB-C (45W High Speed Charging Port)
- S USB-C (25W High Speed Charging Port)
- R Switched AC (Rocker Switch)
- D Dimmer Switch

### Plug:

Supplied with Low Profile Flat 45° Angle 120 VAC Plug

- Optional Standard Straight 120 VAC Plug
- Optional Straight 120 VAC Pass-through Plug

- CLEAN, COMPACT DESIGN
- STREAMLINED
- LOW PROFILE
- SIDE-EXITING CORDS
- PLUG & PLAY
- 6' AC CORD & PLUG (FLAT PLUG STANDARD)
- CUSTOMIZABLE CONFIGURATIONS AND FINISHES
- UL LISTED FOR MOUNTING IN FURNITURE
- 15A