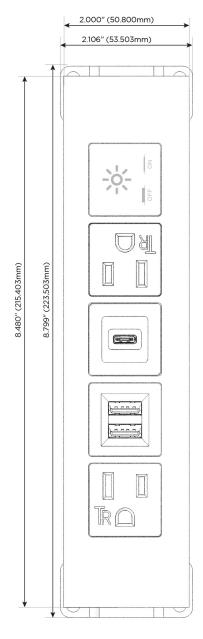

### **Module/Port Options:**

- A Tamper Resistant AC Receptacle
- E USB-A & USB-C (20W)
- M Double USB-A (Fast Charging Ports 18W)
- H HDMI
- 6 CAT 6
- 12 RJ 12
- X Switched AC
- Y 3-Way Switch (Low Voltage)
- V USB-C (45W High Speed Charging Port)
- S USB-C (25W High Speed Charging Port)
- R Switched AC (Rocker Switch)
- **D** Dimmer Switch

- **Tamper Resistant AC Receptacle**
- Double USB-A (Fast Charging Ports 18W)
- USB-C (25W High Speed Charging Port)
- Switched AC