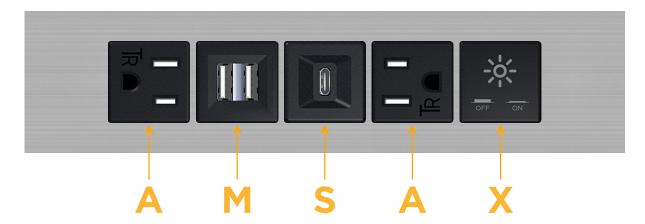

### **Module/Port Options:**

- A Tamper Resistant AC Receptacle
- E USB-A & USB-C (20W)
- M Double USB-A (Fast Charging Ports 18W)
- H HDMI
- 6 CAT 6
- 12 RJ 12
- X Switched AC
- Y 3-Way Switch (Low Voltage)
- V USB-C (45W High Speed Charging Port)
- S USB-C (25W High Speed Charging Port)
- R Switched AC (Rocker Switch)
- **D** Dimmer Switch

- **Tamper Resistant AC Receptacle**
- Double USB-A (Fast Charging Ports 18W)
- USB-C (25W High Speed Charging Port)
- Switched AC