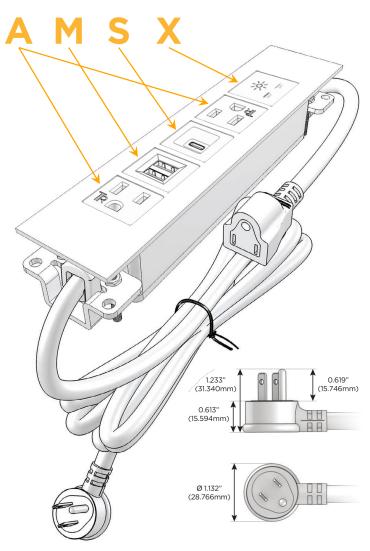

### Plug:

Supplied with Low Profile Flat 45° Angle 120 VAC Plug

Optional Standard Straight 120 VAC Plug

Optional Straight 120 VAC Pass-through Plug

- CLEAN, COMPACT DESIGN
- STREAMLINED
- LOW PROFILE
- SIDE-EXITING CORDS
- PLUG & PLAY
- 6' AC CORD & PLUG (FLAT PLUG STANDARD)
- CUSTOMIZABLE CONFIGURATIONS AND FINISHES
- UL LISTED FOR MOUNTING IN FURNITURE
- 15A