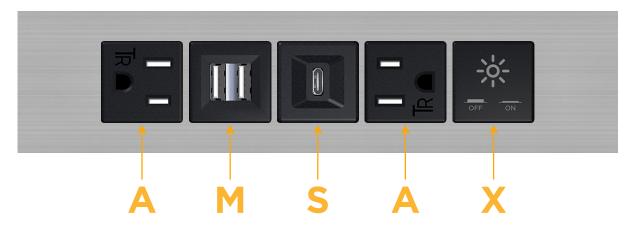

# **Module/Port Options:**

- A Tamper Resistant AC Receptacle
- E USB-A & USB-C (20W)
- M Double USB-A (Fast Charging Ports 18W)
- H HDMI
- 6 CAT 6
- 12 RJ 12
- X Switched AC
- Y 3-Way Switch (Low Voltage)
- V USB-C (45W High Speed Charging Port)
- S USB-C (25W High Speed Charging Port)
- R Switched AC (Rocker Switch)
- D Dimmer Switch