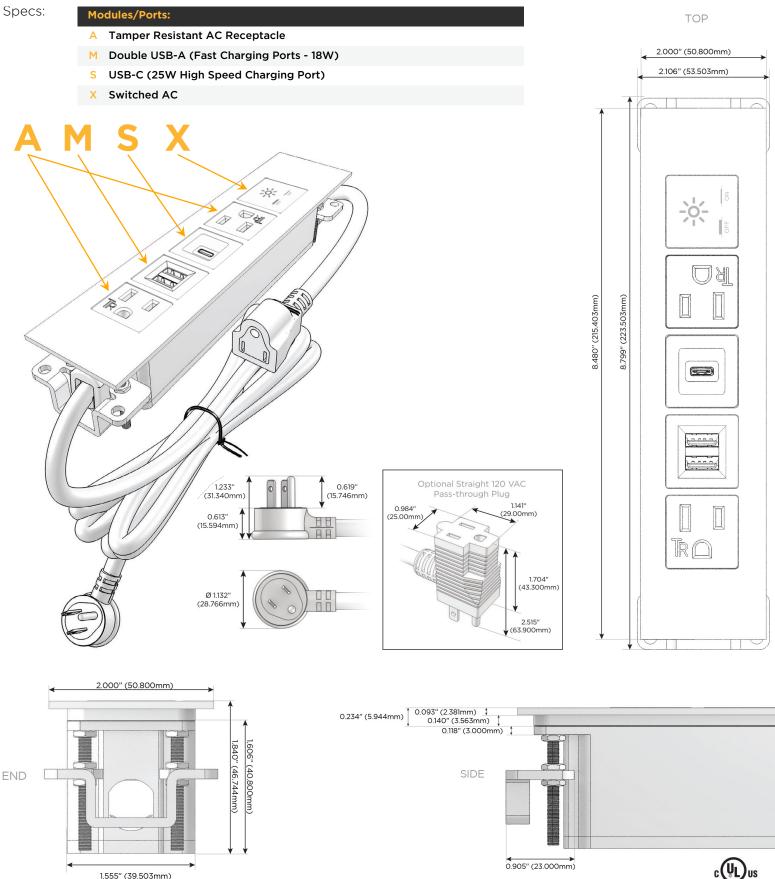

# **Module/Port Options:**

- A Tamper Resistant AC Receptacle
- E USB-A & USB-C (20W)
- M Double USB-A (Fast Charging Ports 18W)
- H HDMI
- 6 CAT 6
- 12 RJ 12
- X Switched AC
- Y 3-Way Switch (Low Voltage)
- V USB-C (45W High Speed Charging Port)
- S USB-C (25W High Speed Charging Port)
- R Switched AC (Rocker Switch)
- D Dimmer Switch

#### Plug:

Supplied with Low Profile Flat 45° Angle 120 VAC Plug

Optional Standard Straight 120 VAC Plug

Optional Straight 120 VAC Pass-through Plug

- CLEAN, COMPACT DESIGN
- STREAMLINED
- LOW PROFILE
- SIDE-EXITING CORDS
- PLUG & PLAY
- 6' AC CORD & PLUG (FLAT PLUG STANDARD)
- CUSTOMIZABLE CONFIGURATIONS AND FINISHES
- UL LISTED FOR MOUNTING IN FURNITURE
- 15A