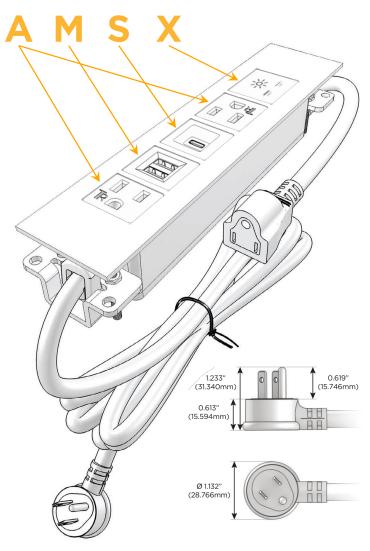

### Plug:

Supplied with Low Profile Flat 45° Angle 120 VAC Plug

Optional Standard Straight 120 VAC Plug

Optional Straight 120 VAC Pass-through Plug

- CLEAN, COMPACT DESIGN
- STREAMLINED
- LOW PROFILE
- SIDE-EXITING CORDS
- PLUG & PLAY
- 6' AC CORD & PLUG (FLAT PLUG STANDARD)
- CUSTOMIZABLE CONFIGURATIONS AND FINISHES
- UL LISTED FOR MOUNTING IN FURNITURE
- 15A