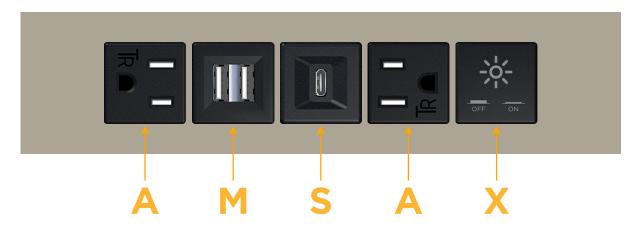

### **Module/Port Options:**

- A Tamper Resistant AC Receptacle
- E USB-A & USB-C (20W)
- M Double USB-A (Fast Charging Ports 18W)
- H HDMI
- 6 CAT 6
- 12 RJ 12
- X Switched AC
- Y 3-Way Switch (Low Voltage)
- V USB-C (45W High Speed Charging Port)
- S USB-C (25W High Speed Charging Port)
- R Switched AC (Rocker Switch)
- **D** Dimmer Switch

#### Specs: **Modules/Ports:**

- **Tamper Resistant AC Receptacle**
- Double USB-A (Fast Charging Ports 18W)
- USB-C (25W High Speed Charging Port)
- Switched AC