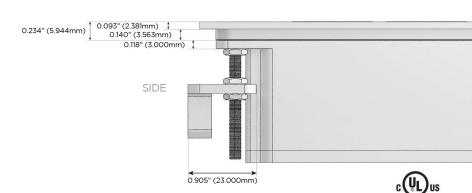

### AC POWER & DATA CONNECTIVITY SOLUTION

M-POWER-5T-AMSAX-SATP

#### Specs: **Modules/Ports:**

- **Tamper Resistant AC Receptacle**
- Double USB-A (Fast Charging Ports 18W)
- USB-C (25W High Speed Charging Port)
- Switched AC