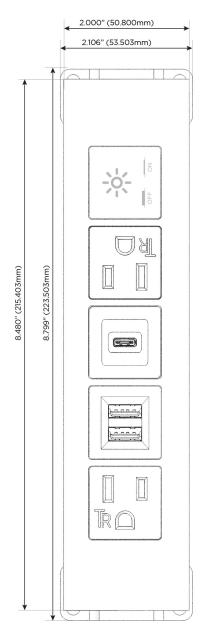

### **Module/Port Options:**

- A Tamper Resistant AC Receptacle
- E USB-A & USB-C (20W)
- M Double USB-A (Fast Charging Ports 18W)
- H HDMI
- 6 CAT 6
- 12 RJ 12
- X Switched AC
- Y 3-Way Switch (Low Voltage)
- V USB-C (45W High Speed Charging Port)
- S USB-C (25W High Speed Charging Port)
- R Switched AC (Rocker Switch)
- **D** Dimmer Switch

#### Specs: **Modules/Ports:**

- **Tamper Resistant AC Receptacle**
- Double USB-A (Fast Charging Ports 18W)
- USB-C (25W High Speed Charging Port)
- Switched AC