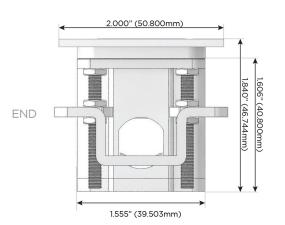

### AC POWER & DATA CONNECTIVITY SOLUTION

M-POWER-5T-AMSAX-SATP

#### Specs: **Modules/Ports:**

- **Tamper Resistant AC Receptacle**
- Double USB-A (Fast Charging Ports 18W)
- USB-C (25W High Speed Charging Port)
- Switched AC