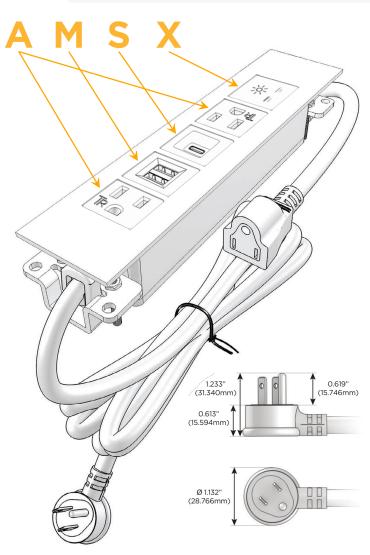

#### Plug:

Supplied with Low Profile Flat 45° Angle 120 VAC

Optional Standard Straight 120 VAC Plug

Optional Straight 120 VAC Pass-through Plug

- CLEAN, COMPACT DESIGN
- **STREAMLINED**
- LOW PROFILE
- SIDE-EXITING CORDS
- **PLUG & PLAY**
- 6' AC CORD & PLUG (FLAT PLUG STANDARD)
- **CUSTOMIZABLE CONFIGURATIONS AND FINISHES**
- **UL LISTED FOR MOUNTING IN FURNITURE**
- 15A