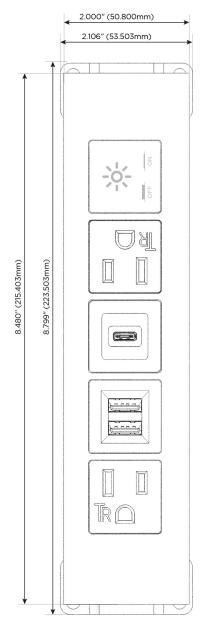

#### **Module/Port Options:**

- **Tamper Resistant AC Receptacle**
- USB-A & USB-C (20W)
- Double USB-A (Fast Charging Ports 18W)
- **HDMI**
- CAT 6
- 12 RJ 12
- X Switched AC
- 3-Way Switch (Low Voltage)
- V USB-C (45W High Speed Charging Port)
- USB-C (25W High Speed Charging Port)
- R Switched AC (Rocker Switch)
- D Dimmer Switch

## **Modules/Ports:**

- **Tamper Resistant AC Receptacle**
- Double USB-A (Fast Charging Ports 18W)
- USB-C (25W High Speed Charging Port)
- Switched AC