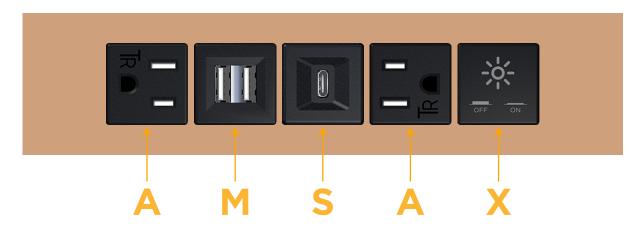

#### **Module/Port Options:**

- **Tamper Resistant AC Receptacle**
- USB-A & USB-C (20W)
- Double USB-A (Fast Charging Ports 18W)
- **HDMI**
- CAT 6
- 12 RJ 12
- X Switched AC
- 3-Way Switch (Low Voltage)
- V USB-C (45W High Speed Charging Port)
- USB-C (25W High Speed Charging Port)
- R Switched AC (Rocker Switch)
- D Dimmer Switch

## **Modules/Ports:**

- **Tamper Resistant AC Receptacle**
- Double USB-A (Fast Charging Ports 18W)
- USB-C (25W High Speed Charging Port)
- Switched AC