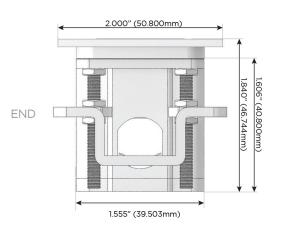

hed AC (Rocker Switch)
- D Dimmer Switch

#### Plug:

Supplied with Low Profile Flat 45° Angle 120 VAC

Optional Standard Straight 120 VAC Plug

Optional Straight 120 VAC Pass-through Plug

- CLEAN, COMPACT DESIGN
- **STREAMLINED**
- LOW PROFILE
- SIDE-EXITING CORDS
- **PLUG & PLAY**
- 6' AC CORD & PLUG (FLAT PLUG STANDARD)
- **CUSTOMIZABLE CONFIGURATIONS AND FINISHES**
- **UL LISTED FOR MOUNTING IN FURNITURE**
- 15A





#### AC POWER & DATA CONNECTIVITY SOLUTION

M-POWER-5T-AMSAX-CUATP

# MORMAX

Mormax Company, Inc. 8 Westchester Plaza

Elmsford, NY 10523

Distributed by

914-699-0101

sales@mormax.com

mormax.com

TOP

Specs:

## **Modules/Ports:**

- **Tamper Resistant AC Receptacle**
- Double USB-A (Fast Charging Ports 18W)
- USB-C (25W High Speed Charging Port)
- Switched AC