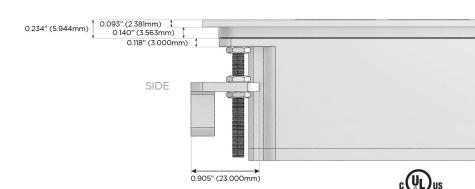

d AC (Rocker Switch)
- D Dimmer Switch

#### Plug:

Supplied with Low Profile Flat 45° Angle 120 VAC

Optional Standard Straight 120 VAC Plug

Optional Straight 120 VAC Pass-through Plug

- CLEAN, COMPACT DESIGN
- **STREAMLINED**
- LOW PROFILE
- SIDE-EXITING CORDS
- **PLUG & PLAY**
- 6' AC CORD & PLUG (FLAT PLUG STANDARD)
- **CUSTOMIZABLE CONFIGURATIONS AND FINISHES**
- **UL LISTED FOR MOUNTING IN FURNITURE**
- 15A





#### AC POWER & DATA CONNECTIVITY SOLUTION

M-POWER-5T-AMSAX-CUATP

# MORMAX

Mormax Company, Inc. 8 Westchester Plaza

Elmsford, NY 10523

Distributed by

914-699-0101

sales@mormax.com

mormax.com

TOP

Specs:

## **Modules/Ports:**

- **Tamper Resistant AC Receptacle**
- Double USB-A (Fast Charging Ports 18W)
- USB-C (25W High Speed Charging Port)
- Switched AC