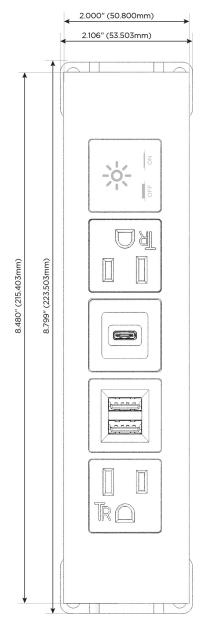

### **Module/Port Options:**

- A Tamper Resistant AC Receptacle
- E USB-A & USB-C (20W)
- M Double USB-A (Fast Charging Ports 18W)
- H HDMI
- 6 CAT 6
- 12 RJ 12
- X Switched AC
- Y 3-Way Switch (Low Voltage)
- V USB-C (45W High Speed Charging Port)
- S USB-C (25W High Speed Charging Port)
- R Switched AC (Rocker Switch)
- **D** Dimmer Switch