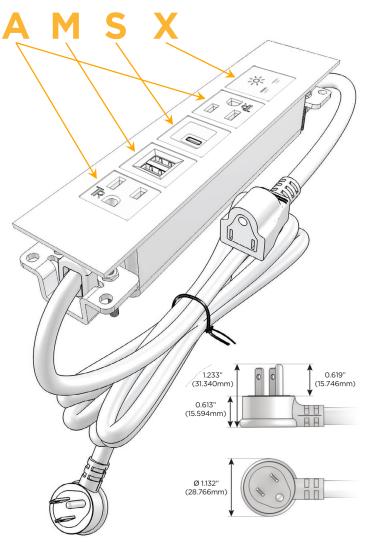

### **Module/Port Options:**

- A Tamper Resistant AC Receptacle
- E USB-A & USB-C (20W)
- M Double USB-A (Fast Charging Ports 18W)
- H HDMI
- 6 CAT 6
- 12 RJ 12
- X Switched AC
- Y 3-Way Switch (Low Voltage)
- V USB-C (45W High Speed Charging Port)
- S USB-C (25W High Speed Charging Port)
- R Switched AC (Rocker Switch)
- **D** Dimmer Switch

### Plug:

Supplied with Low Profile Flat 45° Angle 120 VAC Plug

Optional Standard Straight 120 VAC Plug

Optional Straight 120 VAC Pass-through Plug

- CLEAN, COMPACT DESIGN
- STREAMLINED
- LOW PROFILE
- SIDE-EXITING CORDS
- PLUG & PLAY
- 6' AC CORD & PLUG (FLAT PLUG STANDARD)
- CUSTOMIZABLE CONFIGURATIONS AND FINISHES
- UL LISTED FOR MOUNTING IN FURNITURE
- 15A