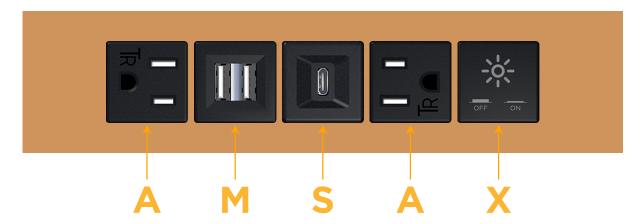

- A Tamper Resistant AC Receptacle
- M Double USB-A (Fast Charging Ports 18W)
- S USB-C (25W High Speed Charging Port)
- X Switched AC