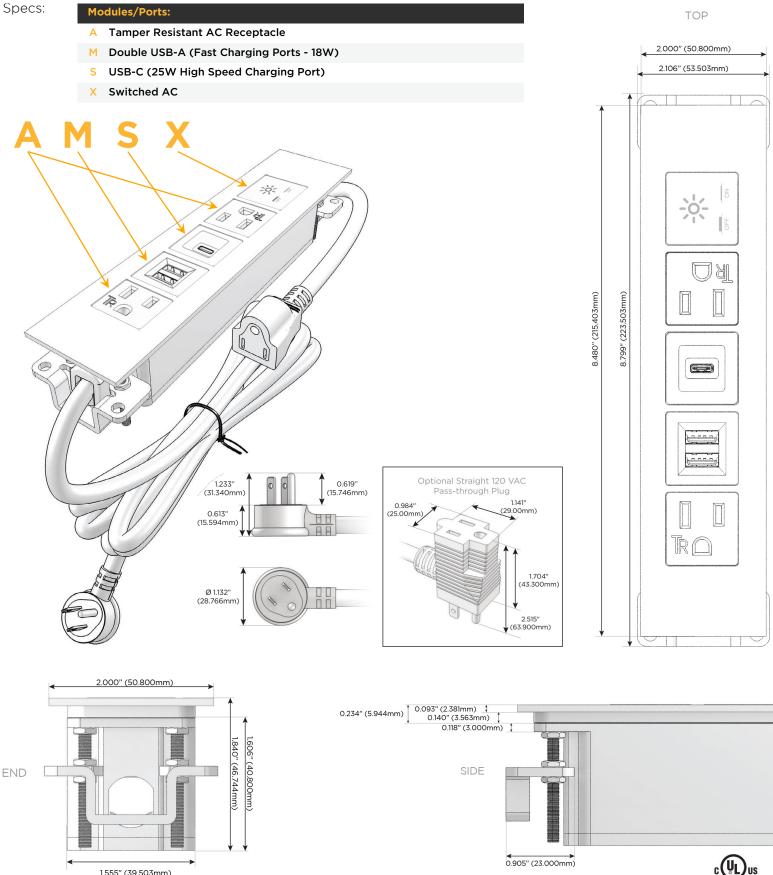

# Module/Port Options:

- **Tamper Resistant AC Receptacle** Α
- USB-A & USB-C (20W) E
- Double USB-A (Fast Charging Ports 18W) Μ
- HDMI H.
- CAT 6 6
- 12 RJ 12
- X Switched AC
- Y 3-Way Switch (Low Voltage)
- V USB-C (45W High Speed Charging Port)
- S USB-C (25W High Speed Charging Port)
- R Switched AC (Rocker Switch)
- D Dimmer Switch

#### Plug:

Supplied with Low Profile Flat 45° Angle 120 VAC Plug

- **Optional Standard Straight 120 VAC Plug**
- Optional Straight 120 VAC Pass-through Plug

- CLEAN, COMPACT DESIGN
- STREAMLINED
- LOW PROFILE
- SIDE-EXITING CORDS
- **PLUG & PLAY**
- 6' AC CORD & PLUG (FLAT PLUG STANDARD)
- CUSTOMIZABLE CONFIGURATIONS AND FINISHES
- UL LISTED FOR MOUNTING IN FURNITURE
- 15A