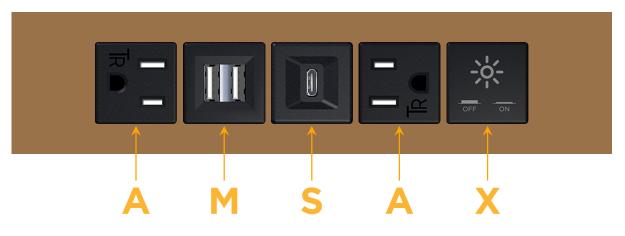

# Module/Port Options:

- **Tamper Resistant AC Receptacle** Α
- USB-A & USB-C (20W) E
- Double USB-A (Fast Charging Ports 18W) Μ
- HDMI H.
- CAT 6 6
- 12 RJ 12
- X Switched AC
- Y 3-Way Switch (Low Voltage)
- V USB-C (45W High Speed Charging Port)
- S USB-C (25W High Speed Charging Port)
- R Switched AC (Rocker Switch)
- D Dimmer Switch