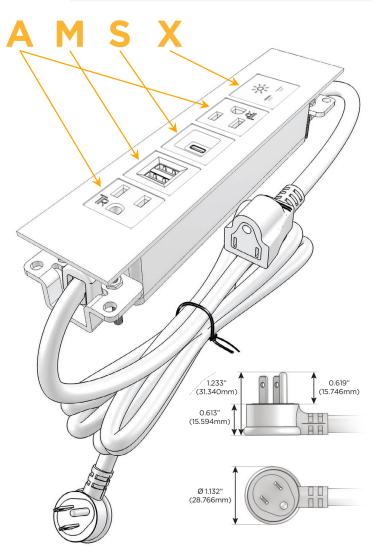

#### Plug:

Supplied with Low Profile Flat 45° Angle 120 VAC

Optional Standard Straight 120 VAC Plug

Optional Straight 120 VAC Pass-through Plug

- CLEAN, COMPACT DESIGN
- **STREAMLINED**
- LOW PROFILE
- SIDE-EXITING CORDS
- **PLUG & PLAY**
- 6' AC CORD & PLUG (FLAT PLUG STANDARD)
- **CUSTOMIZABLE CONFIGURATIONS AND FINISHES**
- **UL LISTED FOR MOUNTING IN FURNITURE**
- 15A

## Modules/Ports:

- A Tamper Resistant AC Receptacle
- M Double USB-A (Fast Charging Ports 18W)
- S USB-C (25W High Speed Charging Port)
- X Switched AC