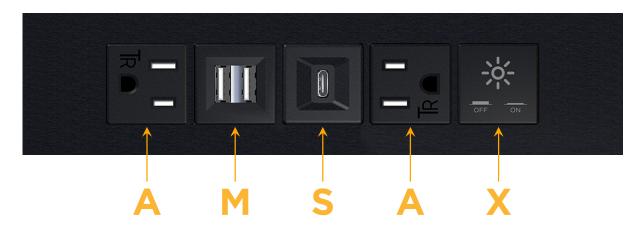

## Modules/Ports:

- A Tamper Resistant AC Receptacle
- M Double USB-A (Fast Charging Ports 18W)
- S USB-C (25W High Speed Charging Port)
- X Switched AC