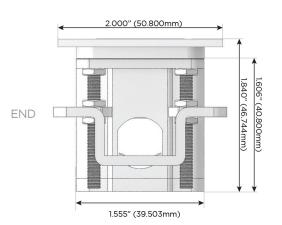

ker Switch)
- D **Dimmer Switch**

#### Plug:

Supplied with Low Profile Flat 45° Angle 120 VAC

Optional Standard Straight 120 VAC Plug

Optional Straight 120 VAC Pass-through Plug

- CLEAN, COMPACT DESIGN
- **STREAMLINED**
- LOW PROFILE
- SIDE-EXITING CORDS
- **PLUG & PLAY**
- 6' AC CORD & PLUG (FLAT PLUG STANDARD)
- **CUSTOMIZABLE CONFIGURATIONS AND FINISHES**
- **UL LISTED FOR MOUNTING IN FURNITURE**
- 15A





#### AC POWER & DATA CONNECTIVITY SOLUTION

M-POWER-5T-AMSAX-BTP

# Distributed by



Mormax Company, Inc.
8 Westchester Plaza

Elmsford, NY 10523

914-699-0101

TOP

 $\subseteq$ 

sales@mormax.com

mormax.com

Specs:

## Modules/Ports:

- A Tamper Resistant AC Receptacle
- M Double USB-A (Fast Charging Ports 18W)
- S USB-C (25W High Speed Charging Port)
- X Switched AC