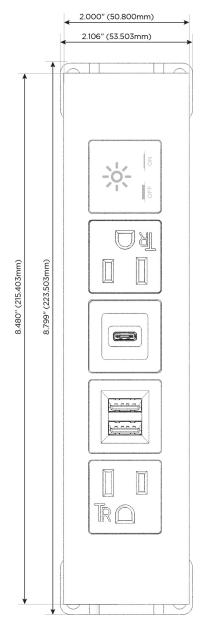

## Modules/Ports:

- A Tamper Resistant AC Receptacle
- M Double USB-A (Fast Charging Ports 18W)
- S USB-C (25W High Speed Charging Port)
- X Switched AC