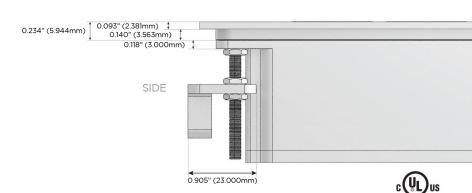

r Switch)
- D **Dimmer Switch**

#### Plug:

Supplied with Low Profile Flat 45° Angle 120 VAC

Optional Standard Straight 120 VAC Plug

Optional Straight 120 VAC Pass-through Plug

- CLEAN, COMPACT DESIGN
- **STREAMLINED**
- LOW PROFILE
- SIDE-EXITING CORDS
- **PLUG & PLAY**
- 6' AC CORD & PLUG (FLAT PLUG STANDARD)
- **CUSTOMIZABLE CONFIGURATIONS AND FINISHES**
- **UL LISTED FOR MOUNTING IN FURNITURE**
- 15A





#### AC POWER & DATA CONNECTIVITY SOLUTION

M-POWER-5T-AMSAX-BTP

# Distributed by



Mormax Company, Inc.
8 Westchester Plaza

Elmsford, NY 10523

914-699-0101

TOP

 $\subseteq$ 

sales@mormax.com

mormax.com

Specs:

## Modules/Ports:

- A Tamper Resistant AC Receptacle
- M Double USB-A (Fast Charging Ports 18W)
- S USB-C (25W High Speed Charging Port)
- X Switched AC