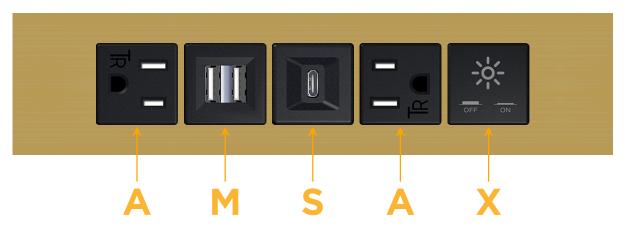

# Module/Port Options:

- A Tamper Resistant AC Receptacle
- E USB-A & USB-C (20W)
- M Double USB-A (Fast Charging Ports 18W)
- H HDMI
- 6 CAT 6
- 12 RJ 12
- X Switched AC
- Y 3-Way Switch (Low Voltage)
- V USB-C (45W High Speed Charging Port)
- S USB-C (25W High Speed Charging Port)
- R Switched AC (Rocker Switch)
- D Dimmer Switch