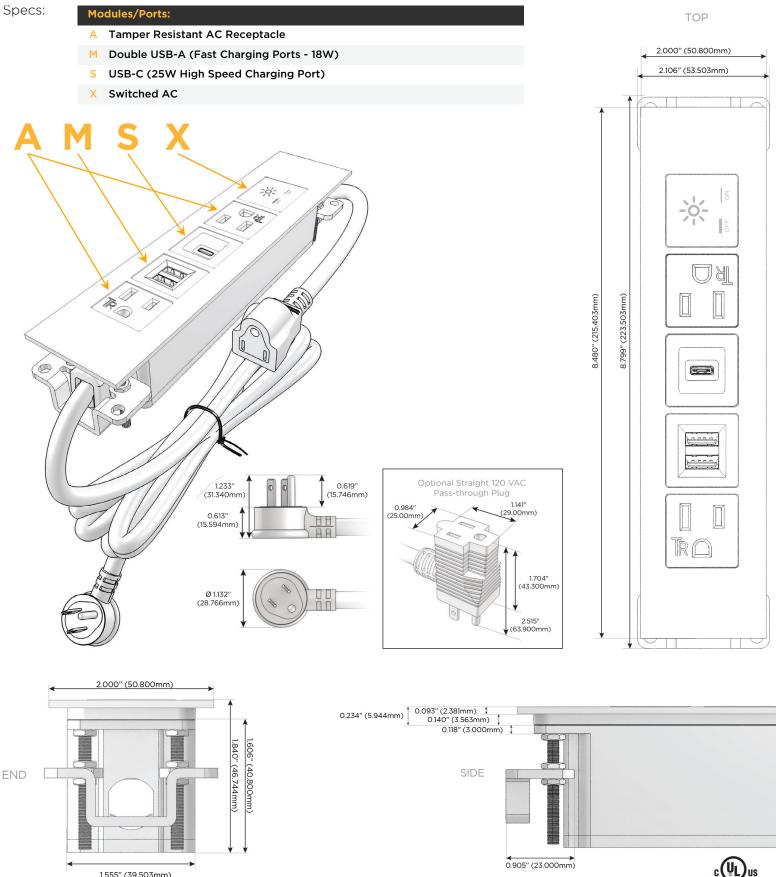

# Module/Port Options:

- A Tamper Resistant AC Receptacle
- E USB-A & USB-C (20W)
- M Double USB-A (Fast Charging Ports 18W)
- H HDMI
- 6 CAT 6
- 12 RJ 12
- X Switched AC
- Y 3-Way Switch (Low Voltage)
- V USB-C (45W High Speed Charging Port)
- S USB-C (25W High Speed Charging Port)
- R Switched AC (Rocker Switch)
- D Dimmer Switch

### Plug:

Supplied with Low Profile Flat 45° Angle 120 VAC Plug

- Optional Standard Straight 120 VAC Plug
- Optional Straight 120 VAC Pass-through Plug

- CLEAN, COMPACT DESIGN
- STREAMLINED
- LOW PROFILE
- SIDE-EXITING CORDS
- PLUG & PLAY
- 6' AC CORD & PLUG (FLAT PLUG STANDARD)
- CUSTOMIZABLE CONFIGURATIONS AND FINISHES
- UL LISTED FOR MOUNTING IN FURNITURE
- 15A