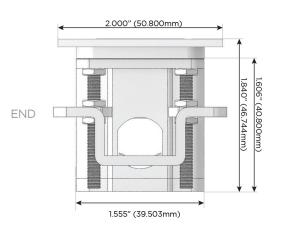

AC (Rocker Switch)
- D **Dimmer Switch**

#### Plug:

Supplied with Low Profile Flat 45° Angle 120 VAC

Optional Standard Straight 120 VAC Plug

Optional Straight 120 VAC Pass-through Plug

- CLEAN, COMPACT DESIGN
- **STREAMLINED**
- LOW PROFILE
- SIDE-EXITING CORDS
- **PLUG & PLAY**
- 6' AC CORD & PLUG (FLAT PLUG STANDARD)
- **CUSTOMIZABLE CONFIGURATIONS AND FINISHES**
- **UL LISTED FOR MOUNTING IN FURNITURE**
- 15A





#### AC POWER & DATA CONNECTIVITY SOLUTION

M-POWER-5T-AMSAX-BATP

Specs:

# MORMAX

Mormax Company, Inc. 8 Westchester Plaza

Elmsford, NY 10523

Distributed by

914-699-0101

sales@mormax.com

mormax.com

TOP

## **Modules/Ports:**

- **Tamper Resistant AC Receptacle**
- Double USB-A (Fast Charging Ports 18W)
- USB-C (25W High Speed Charging Port)
- Switched AC