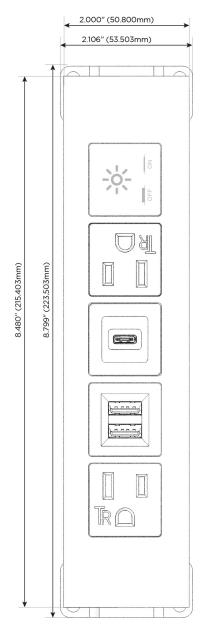

#### **Module/Port Options:**

- **Tamper Resistant AC Receptacle**
- USB-A & USB-C (20W)
- Double USB-A (Fast Charging Ports 18W)
- **HDMI**
- CAT 6
- 12 RJ 12
- X Switched AC
- 3-Way Switch (Low Voltage)
- USB-C (45W High Speed Charging Port)
- USB-C (25W High Speed Charging Port)
- R Switched AC (Rocker Switch)
- D **Dimmer Switch**

## **Modules/Ports:**

- **Tamper Resistant AC Receptacle**
- Double USB-A (Fast Charging Ports 18W)
- USB-C (25W High Speed Charging Port)
- Switched AC