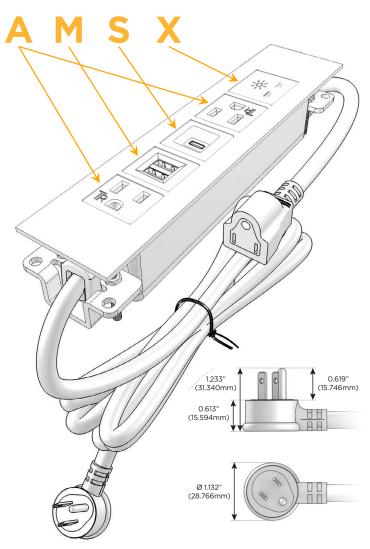

#### Plug:

Supplied with Low Profile Flat 45° Angle 120 VAC

Optional Standard Straight 120 VAC Plug

Optional Straight 120 VAC Pass-through Plug

- CLEAN, COMPACT DESIGN
- **STREAMLINED**
- LOW PROFILE
- SIDE-EXITING CORDS
- **PLUG & PLAY**
- 6' AC CORD & PLUG (FLAT PLUG STANDARD)
- **CUSTOMIZABLE CONFIGURATIONS AND FINISHES**
- **UL LISTED FOR MOUNTING IN FURNITURE**
- 15A

#### **Module/Port Options:**

- **Tamper Resistant AC Receptacle**
- USB-A & USB-C (20W)
- Double USB-A (Fast Charging Ports 18W)
- **HDMI**
- CAT 6
- 12 RJ 12
- X Switched AC
- 3-Way Switch (Low Voltage)
- USB-C (45W High Speed Charging Port)
- USB-C (25W High Speed Charging Port)
- R Switched AC (Rocker Switch)
- D **Dimmer Switch**