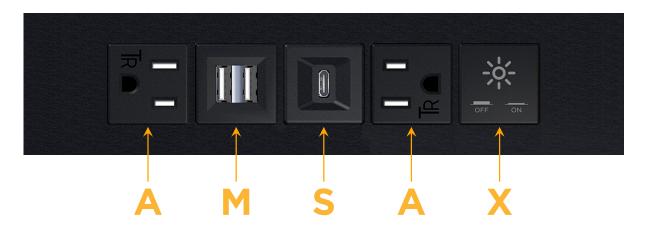

#### **Module/Port Options:**

- **Tamper Resistant AC Receptacle**
- USB-A & USB-C (20W)
- Double USB-A (Fast Charging Ports 18W)
- **HDMI**
- CAT 6
- 12 RJ 12
- X Switched AC
- 3-Way Switch (Low Voltage)
- USB-C (45W High Speed Charging Port)
- USB-C (25W High Speed Charging Port)
- R Switched AC (Rocker Switch)
- D **Dimmer Switch**

## **Modules/Ports:**

- **Tamper Resistant AC Receptacle**
- Double USB-A (Fast Charging Ports 18W)
- USB-C (25W High Speed Charging Port)
- Switched AC