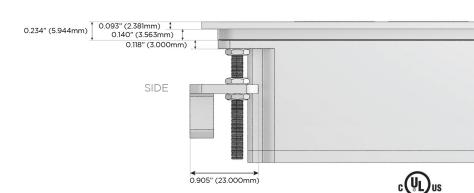

C (Rocker Switch)
- D **Dimmer Switch**

#### Plug:

Supplied with Low Profile Flat 45° Angle 120 VAC

Optional Standard Straight 120 VAC Plug

Optional Straight 120 VAC Pass-through Plug

- CLEAN, COMPACT DESIGN
- **STREAMLINED**
- LOW PROFILE
- SIDE-EXITING CORDS
- **PLUG & PLAY**
- 6' AC CORD & PLUG (FLAT PLUG STANDARD)
- **CUSTOMIZABLE CONFIGURATIONS AND FINISHES**
- **UL LISTED FOR MOUNTING IN FURNITURE**
- 15A





#### AC POWER & DATA CONNECTIVITY SOLUTION

M-POWER-5T-AMSAX-BATP

Specs:

# MORMAX

Mormax Company, Inc. 8 Westchester Plaza

Elmsford, NY 10523

Distributed by

914-699-0101

sales@mormax.com

mormax.com

TOP

## **Modules/Ports:**

- **Tamper Resistant AC Receptacle**
- Double USB-A (Fast Charging Ports 18W)
- USB-C (25W High Speed Charging Port)
- Switched AC