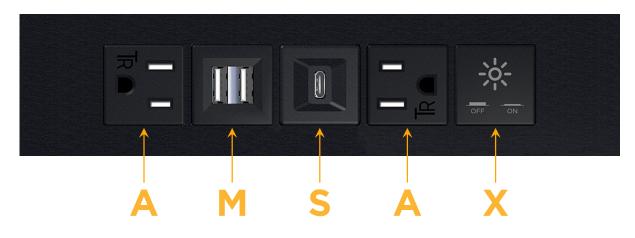

# Module/Port Options:

- **Tamper Resistant AC Receptacle** Α
- USB-A & USB-C (20W) E
- Double USB-A (Fast Charging Ports 18W) Μ
- HDMI H.
- CAT 6 6
- 12 RJ 12
- X Switched AC
- 3-Way Switch (Low Voltage) Y
- V USB-C (45W High Speed Charging Port)
- USB-C (25W High Speed Charging Port)
- R Switched AC (Rocker Switch)
- D **Dimmer Switch**