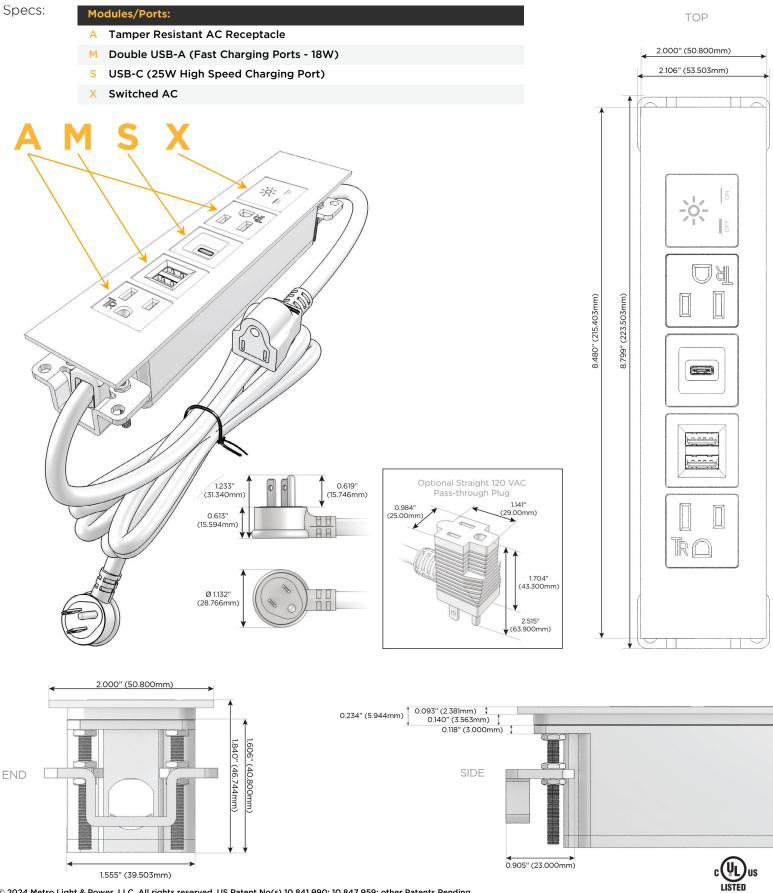

# Module/Port Options:

- **Tamper Resistant AC Receptacle** Α
- USB-A & USB-C (20W) E
- Double USB-A (Fast Charging Ports 18W) Μ
- HDMI H.
- CAT 6 6
- 12 RJ 12
- X Switched AC
- 3-Way Switch (Low Voltage) Y
- V USB-C (45W High Speed Charging Port)
- USB-C (25W High Speed Charging Port)
- R Switched AC (Rocker Switch)
- D **Dimmer Switch**

#### Plug:

Supplied with Low Profile Flat 45° Angle 120 VAC Plug

**Optional Standard Straight 120 VAC Plug** 

Optional Straight 120 VAC Pass-through Plug

- CLEAN, COMPACT DESIGN
- STREAMLINED
- LOW PROFILE
- SIDE-EXITING CORDS
- **PLUG & PLAY**
- 6' AC CORD & PLUG (FLAT PLUG STANDARD)
- CUSTOMIZABLE CONFIGURATIONS AND FINISHES
- UL LISTED FOR MOUNTING IN FURNITURE
- 15A