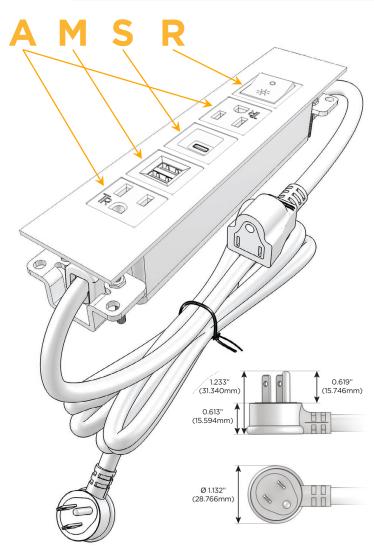

## **Module/Port Options:**

- A Tamper Resistant AC Receptacle
- E USB-A & USB-C (20W)
- M Double USB-A (Fast Charging Ports 18W)
- H HDMI
- 6 CAT 6
- 12 RJ 12
- X Switched AC
- Y 3-Way Switch (Low Voltage)
- V USB-C (45W High Speed Charging Port)
- S USB-C (25W High Speed Charging Port)
- R Switched AC (Rocker Switch)
- **D** Dimmer Switch

### Plug:

Supplied with Low Profile Flat 45° Angle 120 VAC Plug

Optional Standard Straight 120 VAC Plug

Optional Straight 120 VAC Pass-through Plug

- CLEAN, COMPACT DESIGN
- STREAMLINED
- LOW PROFILE
- SIDE-EXITING CORDS
- PLUG & PLAY
- 6' AC CORD & PLUG (FLAT PLUG STANDARD)
- CUSTOMIZABLE CONFIGURATIONS AND FINISHES
- UL LISTED FOR MOUNTING IN FURNITURE
- 15A

# Specs: Modules/Ports:

- A Tamper Resistant AC Receptacle
- M Double USB-A (Fast Charging Ports 18W)
- S USB-C (25W High Speed Charging Port)
- R Switched AC (Rocker Switch)

LISTED