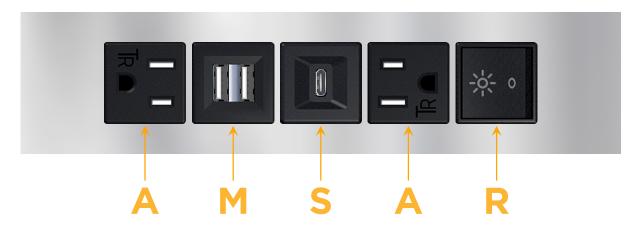

## **Module/Port Options:**

- A Tamper Resistant AC Receptacle
- E USB-A & USB-C (20W)
- M Double USB-A (Fast Charging Ports 18W)
- H HDMI
- 6 CAT 6
- 12 RJ 12
- X Switched AC
- Y 3-Way Switch (Low Voltage)
- V USB-C (45W High Speed Charging Port)
- S USB-C (25W High Speed Charging Port)
- R Switched AC (Rocker Switch)
- **D** Dimmer Switch

# Specs: Modules/Ports:

- A Tamper Resistant AC Receptacle
- M Double USB-A (Fast Charging Ports 18W)
- S USB-C (25W High Speed Charging Port)
- R Switched AC (Rocker Switch)

LISTED