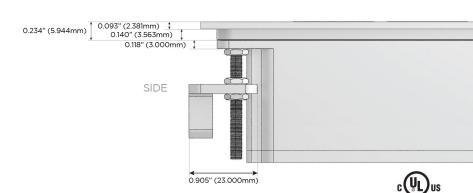

### AC POWER & DATA CONNECTIVITY SOLUTION

M-POWER-5T-AMSAR-SS8TP

#### Trim Plate Finish: STAINLESS STEEL MIRROR FINISH

Custom Finishes Available

M-POWER-5T-AMSAR-SS8TP