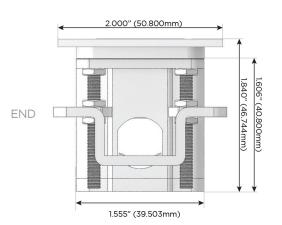

### AC POWER & DATA CONNECTIVITY SOLUTION

M-POWER-5T-AMSAR-SS8TP

#### Trim Plate Finish: STAINLESS STEEL MIRROR FINISH

Custom Finishes Available

M-POWER-5T-AMSAR-SS8TP