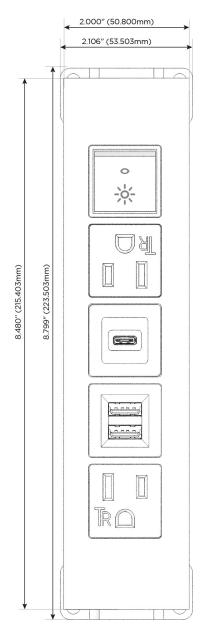

## **Module/Port Options:**

- A Tamper Resistant AC Receptacle
- E USB-A & USB-C (20W)
- M Double USB-A (Fast Charging Ports 18W)
- H HDMI
- 6 CAT 6
- 12 RJ 12
- X Switched AC
- Y 3-Way Switch (Low Voltage)
- V USB-C (45W High Speed Charging Port)
- S USB-C (25W High Speed Charging Port)
- R Switched AC (Rocker Switch)
- **D** Dimmer Switch

# Specs: Modules/Ports:

- A Tamper Resistant AC Receptacle
- M Double USB-A (Fast Charging Ports 18W)
- S USB-C (25W High Speed Charging Port)
- R Switched AC (Rocker Switch)

LISTED