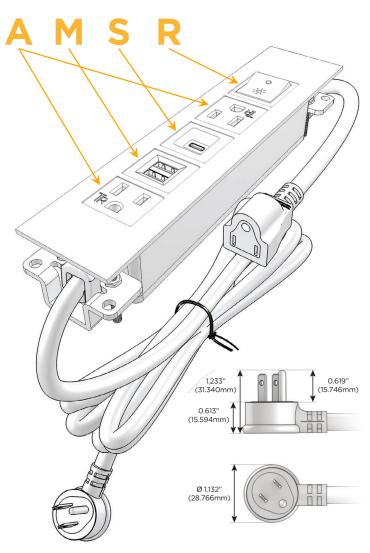

### Plug:

Supplied with Low Profile Flat 45° Angle 120 VAC Plug

Optional Standard Straight 120 VAC Plug

Optional Straight 120 VAC Pass-through Plug

- CLEAN, COMPACT DESIGN
- STREAMLINED
- LOW PROFILE
- SIDE-EXITING CORDS
- PLUG & PLAY
- 6' AC CORD & PLUG (FLAT PLUG STANDARD)
- CUSTOMIZABLE CONFIGURATIONS AND FINISHES
- UL LISTED FOR MOUNTING IN FURNITURE
- 15A

# Distributed by

Mormax Company, Inc.

914-699-0101

8 Westchester Plaza Elmsford, NY 10523 sales@mormax.com
mormax.com

TOP

- A Tamper Resistant AC Receptacle
- M Double USB-A (Fast Charging Ports 18W)
- S USB-C (25W High Speed Charging Port)
- R Switched AC (Rocker Switch)