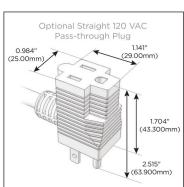

### Plug:

Supplied with Low Profile Flat 45° Angle 120 VAC Plug

Optional Standard Straight 120 VAC Plug

Optional Straight 120 VAC Pass-through Plug

- CLEAN, COMPACT DESIGN
- STREAMLINED
- LOW PROFILE
- SIDE-EXITING CORDS
- PLUG & PLAY
- 6' AC CORD & PLUG (FLAT PLUG STANDARD)
- CUSTOMIZABLE CONFIGURATIONS AND FINISHES
- UL LISTED FOR MOUNTING IN FURNITURE
- 15A