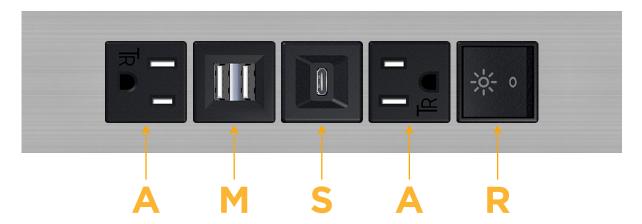

# Distributed by

Mormax Company, Inc.

914-699-0101

8 Westchester Plaza Elmsford, NY 10523 sales@mormax.com
mormax.com

TOP

- A Tamper Resistant AC Receptacle
- M Double USB-A (Fast Charging Ports 18W)
- S USB-C (25W High Speed Charging Port)
- R Switched AC (Rocker Switch)