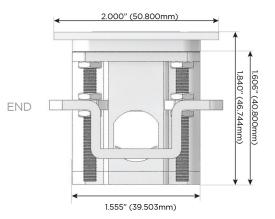

### AC POWER & DATA CONNECTIVITY SOLUTION

M-POWER-5T-AMSAR-SS4TP

# Distributed by

Mormax Company, Inc.

914-699-0101

8 Westchester Plaza Elmsford, NY 10523 sales@mormax.com
mormax.com

TOP

- A Tamper Resistant AC Receptacle
- M Double USB-A (Fast Charging Ports 18W)
- S USB-C (25W High Speed Charging Port)
- R Switched AC (Rocker Switch)