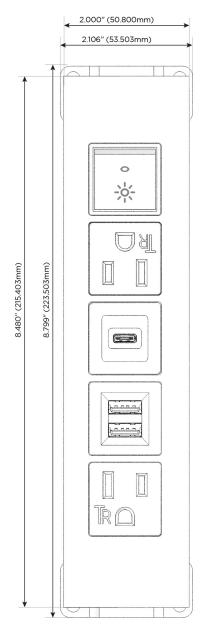

### **Module/Port Options:**

- A Tamper Resistant AC Receptacle
- E USB-A & USB-C (20W)
- M Double USB-A (Fast Charging Ports 18W)
- H HDMI
- 6 CAT 6
- 12 RJ 12
- X Switched AC
- Y 3-Way Switch (Low Voltage)
- V USB-C (45W High Speed Charging Port)
- S USB-C (25W High Speed Charging Port)
- R Switched AC (Rocker Switch)
- **D** Dimmer Switch

# Distributed by

Mormax Company, Inc.

914-699-0101

8 Westchester Plaza Elmsford, NY 10523 sales@mormax.com
mormax.com

TOP

- A Tamper Resistant AC Receptacle
- M Double USB-A (Fast Charging Ports 18W)
- S USB-C (25W High Speed Charging Port)
- R Switched AC (Rocker Switch)