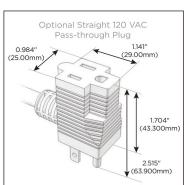

#### Plug:

Supplied with Low Profile Flat 45° Angle 120 VAC

Optional Standard Straight 120 VAC Plug

Optional Straight 120 VAC Pass-through Plug

- CLEAN, COMPACT DESIGN
- **STREAMLINED**
- LOW PROFILE
- SIDE-EXITING CORDS
- **PLUG & PLAY**
- 6' AC CORD & PLUG (FLAT PLUG STANDARD)
- **CUSTOMIZABLE CONFIGURATIONS AND FINISHES**
- **UL LISTED FOR MOUNTING IN FURNITURE**
- 15A