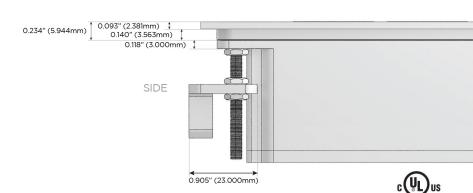

Plug:

Supplied with Low Profile Flat 45° Angle 120 VAC

Optional Standard Straight 120 VAC Plug

Optional Straight 120 VAC Pass-through Plug

- CLEAN, COMPACT DESIGN
- **STREAMLINED**
- LOW PROFILE
- SIDE-EXITING CORDS
- **PLUG & PLAY**
- 6' AC CORD & PLUG (FLAT PLUG STANDARD)
- **CUSTOMIZABLE CONFIGURATIONS AND FINISHES**
- **UL LISTED FOR MOUNTING IN FURNITURE**
- 15A





#### AC POWER & DATA CONNECTIVITY SOLUTION

M-POWER-5T-AMSAR-SS4ATP

Specs:

# MORMAX

Mormax Company, Inc.

Distributed by

8 Westchester Plaza Elmsford, NY 10523 914-699-0101

 $\leq$ 

sales@mormax.com

9 mor

mormax.com

TOP

## **Modules/Ports:**

- A Tamper Resistant AC Receptacle
- M Double USB-A (Fast Charging Ports 18W)
- S USB-C (25W High Speed Charging Port)
- R Switched AC (Rocker Switch)







LISTED