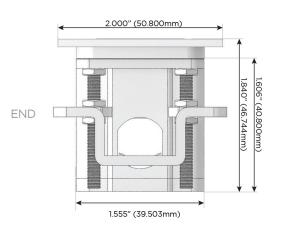

# Plug:

Supplied with Low Profile Flat 45° Angle 120 VAC

Optional Standard Straight 120 VAC Plug

Optional Straight 120 VAC Pass-through Plug

- CLEAN, COMPACT DESIGN
- **STREAMLINED**
- LOW PROFILE
- SIDE-EXITING CORDS
- **PLUG & PLAY**
- 6' AC CORD & PLUG (FLAT PLUG STANDARD)
- **CUSTOMIZABLE CONFIGURATIONS AND FINISHES**
- **UL LISTED FOR MOUNTING IN FURNITURE**
- 15A





#### AC POWER & DATA CONNECTIVITY SOLUTION

M-POWER-5T-AMSAR-SS4ATP

Specs:

# MORMAX

Mormax Company, Inc.

Distributed by

8 Westchester Plaza Elmsford, NY 10523 914-699-0101

 $\leq$ 

sales@mormax.com

9 mor

mormax.com

TOP

## **Modules/Ports:**

- A Tamper Resistant AC Receptacle
- M Double USB-A (Fast Charging Ports 18W)
- S USB-C (25W High Speed Charging Port)
- R Switched AC (Rocker Switch)







LISTED