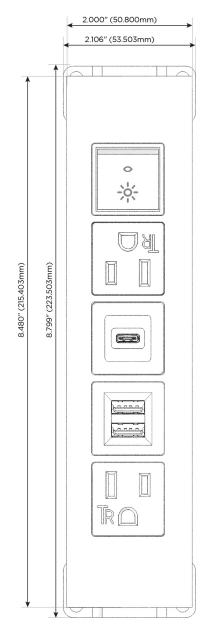

witch

#### Plug:

Supplied with Low Profile Flat 45° Angle 120 VAC

Optional Standard Straight 120 VAC Plug

Optional Straight 120 VAC Pass-through Plug

- CLEAN, COMPACT DESIGN
- **STREAMLINED**
- LOW PROFILE
- SIDE-EXITING CORDS
- **PLUG & PLAY**
- 6' AC CORD & PLUG (FLAT PLUG STANDARD)
- **CUSTOMIZABLE CONFIGURATIONS AND FINISHES**
- **UL LISTED FOR MOUNTING IN FURNITURE**
- 15A





#### AC POWER & DATA CONNECTIVITY SOLUTION

M-POWER-5T-AMSAR-SS4ATP

Specs:

# MORMAX

Mormax Company, Inc.

Distributed by

8 Westchester Plaza Elmsford, NY 10523 914-699-0101

 $\leq$ 

sales@mormax.com

9 mor

mormax.com

TOP

## **Modules/Ports:**

- A Tamper Resistant AC Receptacle
- M Double USB-A (Fast Charging Ports 18W)
- S USB-C (25W High Speed Charging Port)
- R Switched AC (Rocker Switch)







LISTED