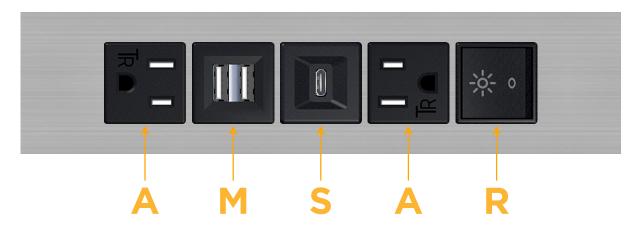

## **Modules/Ports:**

- A Tamper Resistant AC Receptacle
- M Double USB-A (Fast Charging Ports 18W)
- S USB-C (25W High Speed Charging Port)
- R Switched AC (Rocker Switch)

LISTED