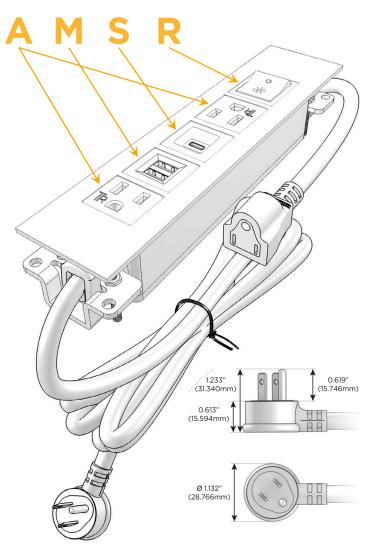

#### Plug:

Supplied with Low Profile Flat 45° Angle 120 VAC

Optional Standard Straight 120 VAC Plug

Optional Straight 120 VAC Pass-through Plug

- CLEAN, COMPACT DESIGN
- **STREAMLINED**
- LOW PROFILE
- SIDE-EXITING CORDS
- **PLUG & PLAY**
- 6' AC CORD & PLUG (FLAT PLUG STANDARD)
- **CUSTOMIZABLE CONFIGURATIONS AND FINISHES**
- **UL LISTED FOR MOUNTING IN FURNITURE**
- 15A

## **Modules/Ports:**

- A Tamper Resistant AC Receptacle
- M Double USB-A (Fast Charging Ports 18W)
- S USB-C (25W High Speed Charging Port)
- R Switched AC (Rocker Switch)

LISTED