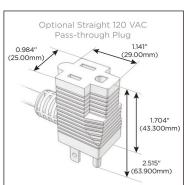

### Plug:

Supplied with Low Profile Flat 45° Angle 120 VAC Plug

Optional Standard Straight 120 VAC Plug

Optional Straight 120 VAC Pass-through Plug

- CLEAN, COMPACT DESIGN
- STREAMLINED
- LOW PROFILE
- SIDE-EXITING CORDS
- PLUG & PLAY
- 6' AC CORD & PLUG (FLAT PLUG STANDARD)
- CUSTOMIZABLE CONFIGURATIONS AND FINISHES
- UL LISTED FOR MOUNTING IN FURNITURE
- 15A