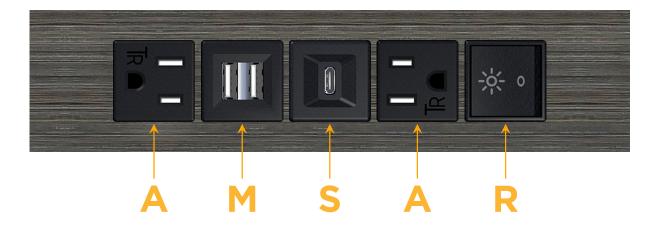

### **Module/Port Options:**

- A Tamper Resistant AC Receptacle
- E USB-A & USB-C (20W)
- M Double USB-A (Fast Charging Ports 18W)
- H HDMI
- 6 CAT 6
- 12 RJ 12
- X Switched AC
- Y 3-Way Switch (Low Voltage)
- V USB-C (45W High Speed Charging Port)
- S USB-C (25W High Speed Charging Port)
- R Switched AC (Rocker Switch)
- **D** Dimmer Switch

#### Specs: **Modules/Ports:**

- **Tamper Resistant AC Receptacle**
- Double USB-A (Fast Charging Ports 18W)
- USB-C (25W High Speed Charging Port)
- Switched AC (Rocker Switch)

LISTED