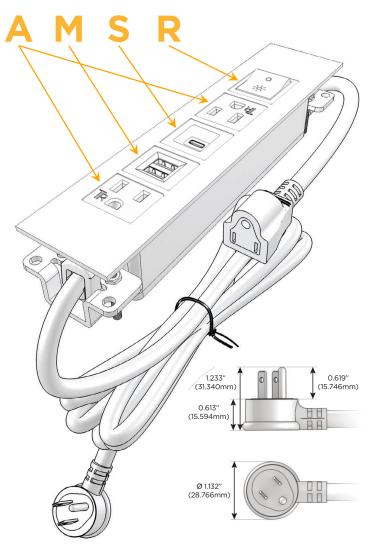

### Plug:

Supplied with Low Profile Flat 45° Angle 120 VAC Plug

Optional Standard Straight 120 VAC Plug

Optional Straight 120 VAC Pass-through Plug

- CLEAN, COMPACT DESIGN
- STREAMLINED
- LOW PROFILE
- SIDE-EXITING CORDS
- PLUG & PLAY
- 6' AC CORD & PLUG (FLAT PLUG STANDARD)
- CUSTOMIZABLE CONFIGURATIONS AND FINISHES
- UL LISTED FOR MOUNTING IN FURNITURE
- 15A