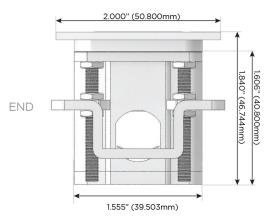

### Plug:

Supplied with Low Profile Flat 45° Angle 120 VAC Plug

Optional Standard Straight 120 VAC Plug

Optional Straight 120 VAC Pass-through Plug

- CLEAN, COMPACT DESIGN
- STREAMLINED
- LOW PROFILE
- SIDE-EXITING CORDS
- PLUG & PLAY
- 6' AC CORD & PLUG (FLAT PLUG STANDARD)
- CUSTOMIZABLE CONFIGURATIONS AND FINISHES
- UL LISTED FOR MOUNTING IN FURNITURE
- 15A