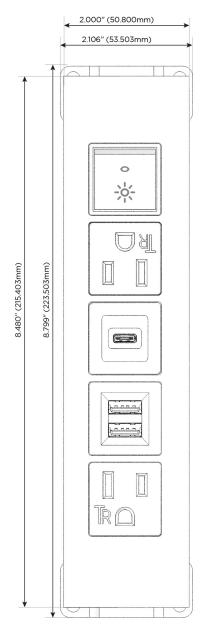

### **Module/Port Options:**

- A Tamper Resistant AC Receptacle
- E USB-A & USB-C (20W)
- M Double USB-A (Fast Charging Ports 18W)
- H HDMI
- 6 CAT 6
- 12 RJ 12
- X Switched AC
- Y 3-Way Switch (Low Voltage)
- V USB-C (45W High Speed Charging Port)
- S USB-C (25W High Speed Charging Port)
- R Switched AC (Rocker Switch)
- **D** Dimmer Switch

#### Specs: **Modules/Ports:**

- **Tamper Resistant AC Receptacle**
- Double USB-A (Fast Charging Ports 18W)
- USB-C (25W High Speed Charging Port)
- Switched AC (Rocker Switch)

LISTED