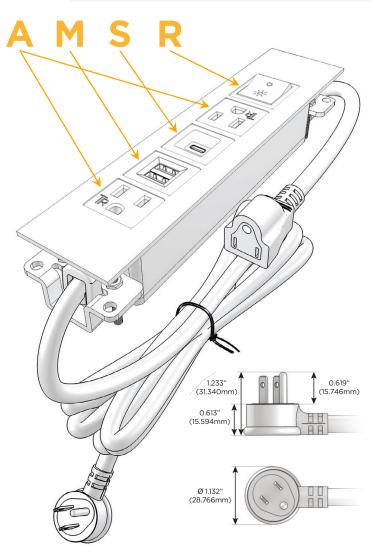

### **Module/Port Options:**

- **Tamper Resistant AC Receptacle**
- USB-A & USB-C (20W)
- Double USB-A (Fast Charging Ports 18W)
- **HDMI**
- CAT 6
- 12 RJ 12
- X Switched AC
- 3-Way Switch (Low Voltage)
- V USB-C (45W High Speed Charging Port)
- USB-C (25W High Speed Charging Port)
- R Switched AC (Rocker Switch)
- D Dimmer Switch

### Plug:

Supplied with Low Profile Flat 45° Angle 120 VAC

Optional Standard Straight 120 VAC Plug

Optional Straight 120 VAC Pass-through Plug

- CLEAN, COMPACT DESIGN
- **STREAMLINED**
- LOW PROFILE
- SIDE-EXITING CORDS
- **PLUG & PLAY**
- 6' AC CORD & PLUG (FLAT PLUG STANDARD)
- **CUSTOMIZABLE CONFIGURATIONS AND FINISHES**
- **UL LISTED FOR MOUNTING IN FURNITURE**
- 15A

Specs: **Modules/Ports:** 

- **Tamper Resistant AC Receptacle**
- Double USB-A (Fast Charging Ports 18W)
- USB-C (25W High Speed Charging Port)
- Switched AC (Rocker Switch)

LISTED