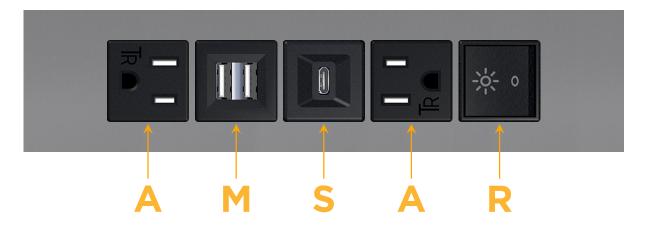

### **Module/Port Options:**

- **Tamper Resistant AC Receptacle**
- USB-A & USB-C (20W)
- Double USB-A (Fast Charging Ports 18W)
- **HDMI**
- CAT 6
- 12 RJ 12
- X Switched AC
- 3-Way Switch (Low Voltage)
- V USB-C (45W High Speed Charging Port)
- USB-C (25W High Speed Charging Port)
- R Switched AC (Rocker Switch)
- D Dimmer Switch

Specs: **Modules/Ports:** 

- **Tamper Resistant AC Receptacle**
- Double USB-A (Fast Charging Ports 18W)
- USB-C (25W High Speed Charging Port)
- Switched AC (Rocker Switch)

LISTED