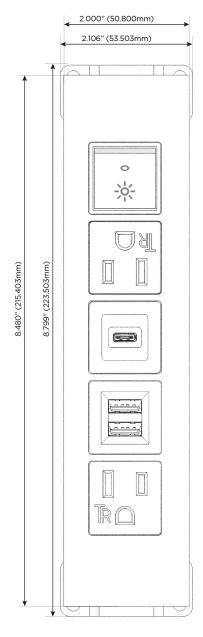

### **Module/Port Options:**

- **Tamper Resistant AC Receptacle**
- USB-A & USB-C (20W)
- Double USB-A (Fast Charging Ports 18W)
- **HDMI**
- CAT 6
- 12 RJ 12
- X Switched AC
- 3-Way Switch (Low Voltage)
- V USB-C (45W High Speed Charging Port)
- USB-C (25W High Speed Charging Port)
- R Switched AC (Rocker Switch)
- D Dimmer Switch

Specs: **Modules/Ports:** 

- **Tamper Resistant AC Receptacle**
- Double USB-A (Fast Charging Ports 18W)
- USB-C (25W High Speed Charging Port)
- Switched AC (Rocker Switch)

LISTED