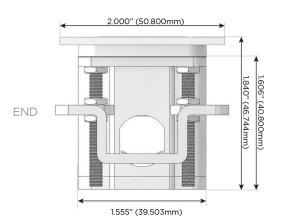

tch)
- D Dimmer Switch

### Plug:

Supplied with Low Profile Flat 45° Angle 120 VAC

Optional Standard Straight 120 VAC Plug

Optional Straight 120 VAC Pass-through Plug

- CLEAN, COMPACT DESIGN
- **STREAMLINED**
- LOW PROFILE
- SIDE-EXITING CORDS
- **PLUG & PLAY**
- 6' AC CORD & PLUG (FLAT PLUG STANDARD)
- **CUSTOMIZABLE CONFIGURATIONS AND FINISHES**
- **UL LISTED FOR MOUNTING IN FURNITURE**
- 15A





### AC POWER & DATA CONNECTIVITY SOLUTION

M-POWER-5T-AMSAR-MATP

# MORMAX

Mormax Company, Inc. 8 Westchester Plaza

Elmsford, NY 10523

Distributed by

914-699-0101

sales@mormax.com

mormax.com

TOP

Specs: **Modules/Ports:** 

- **Tamper Resistant AC Receptacle**
- Double USB-A (Fast Charging Ports 18W)
- USB-C (25W High Speed Charging Port)
- Switched AC (Rocker Switch)







LISTED