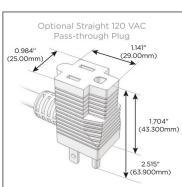

### Plug:

Supplied with Low Profile Flat 45° Angle 120 VAC

Optional Standard Straight 120 VAC Plug

Optional Straight 120 VAC Pass-through Plug

- CLEAN, COMPACT DESIGN
- **STREAMLINED**
- LOW PROFILE
- SIDE-EXITING CORDS
- **PLUG & PLAY**
- 6' AC CORD & PLUG (FLAT PLUG STANDARD)
- **CUSTOMIZABLE CONFIGURATIONS AND FINISHES**
- **UL LISTED FOR MOUNTING IN FURNITURE**
- 15A