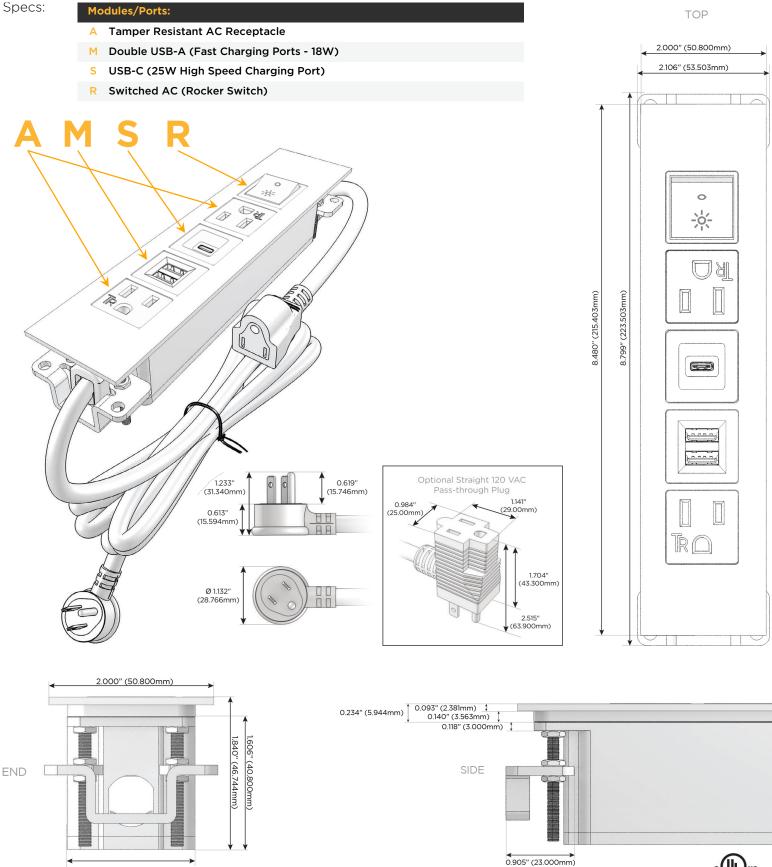

# S: Module/Port Options:

- A Tamper Resistant AC Receptacle
- E USB-A & USB-C (20W)
- M Double USB-A (Fast Charging Ports 18W)
- H HDMI
- 6 CAT 6
- 12 RJ 12
- X Switched AC
- Y 3-Way Switch (Low Voltage)
- V USB-C (45W High Speed Charging Port)
- S USB-C (25W High Speed Charging Port)
- R Switched AC (Rocker Switch)
- D Dimmer Switch

#### Plug:

Supplied with Low Profile Flat 45° Angle 120 VAC Plug

Optional Standard Straight 120 VAC Plug

Optional Straight 120 VAC Pass-through Plug

- CLEAN, COMPACT DESIGN
- STREAMLINED
- LOW PROFILE
- SIDE-EXITING CORDS
- PLUG & PLAY
- 6' AC CORD & PLUG (FLAT PLUG STANDARD)
- CUSTOMIZABLE CONFIGURATIONS AND FINISHES
- UL LISTED FOR MOUNTING IN FURNITURE
- 15A

### AC POWER & DATA CONNECTIVITY SOLUTION

M-POWER-5T-AMSAR-CUATP

Mormax Company, Inc. 8 Westchester Plaza Elmsford, NY 10523 § 914-699-0101
Sales@mormax.com
𝔅 mormax.com

1.555" (39.503mm)

© 2024 Metro Light & Power, LLC. All rights reserved. US Patent No(s) 10,841,990; 10,847,959; other Patents Pending Metro Light & Power, LLC | 11 Smith St Englewood, NJ 07631 | T: 201-416-4160 | F: 208-979-4613 | info@metrolightandpower.com | www.metrolightandpower.com