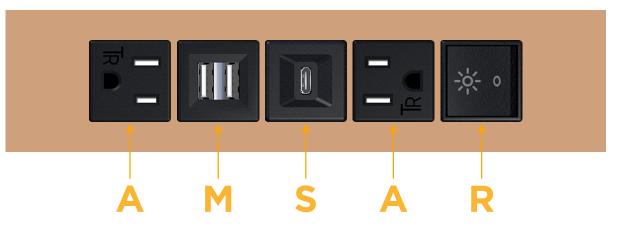

# S: Module/Port Options:

- A Tamper Resistant AC Receptacle
- E USB-A & USB-C (20W)
- M Double USB-A (Fast Charging Ports 18W)
- H HDMI
- 6 CAT 6
- 12 RJ 12
- X Switched AC
- Y 3-Way Switch (Low Voltage)
- V USB-C (45W High Speed Charging Port)
- S USB-C (25W High Speed Charging Port)
- R Switched AC (Rocker Switch)
- D Dimmer Switch