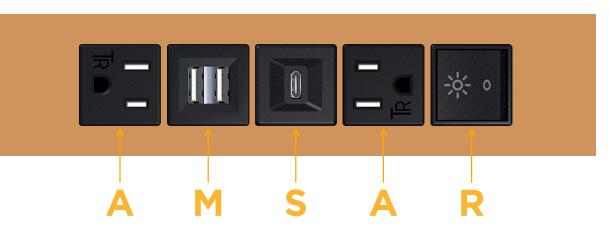

# Module/Port Options:

- **Tamper Resistant AC Receptacle** Α
- USB-A & USB-C (20W) E
- Double USB-A (Fast Charging Ports 18W) Μ
- HDMI H.
- CAT 6 6
- 12 RJ 12
- X Switched AC
- 3-Way Switch (Low Voltage) Y
- V USB-C (45W High Speed Charging Port)
- S USB-C (25W High Speed Charging Port)
- R Switched AC (Rocker Switch)
- D Dimmer Switch