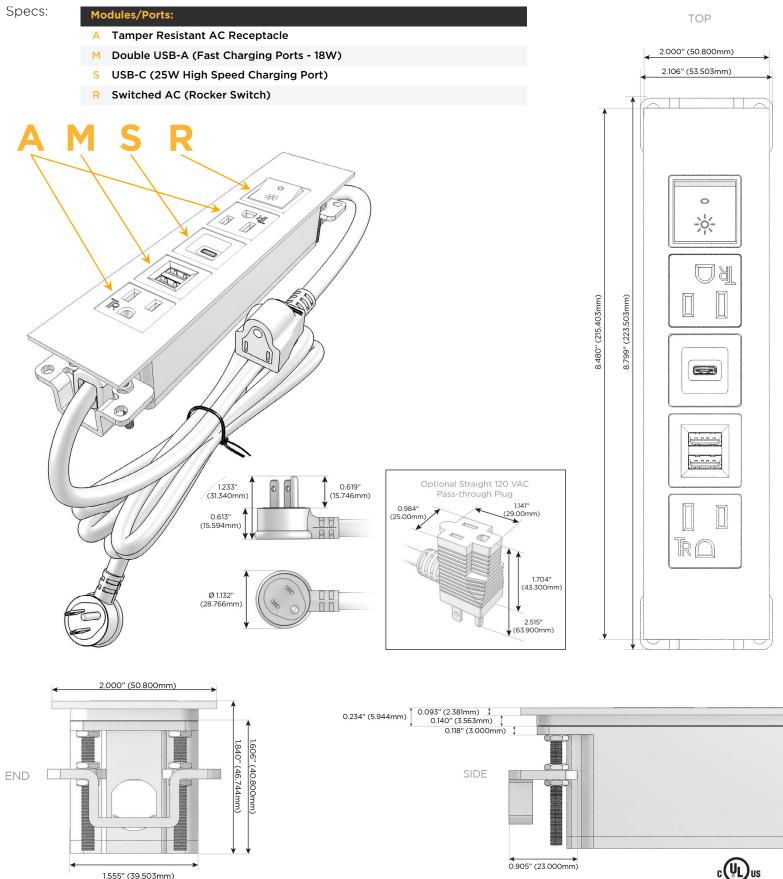

# Module/Port Options:

- **Tamper Resistant AC Receptacle** Α
- USB-A & USB-C (20W) E
- Double USB-A (Fast Charging Ports 18W) Μ
- HDMI H.
- CAT 6 6
- 12 RJ 12
- X Switched AC
- 3-Way Switch (Low Voltage) Y
- V USB-C (45W High Speed Charging Port)
- S USB-C (25W High Speed Charging Port)
- R Switched AC (Rocker Switch)
- D Dimmer Switch

#### Plug:

Supplied with Low Profile Flat 45° Angle 120 VAC Plug

- **Optional Standard Straight 120 VAC Plug**
- Optional Straight 120 VAC Pass-through Plug

- CLEAN, COMPACT DESIGN
- STREAMLINED
- LOW PROFILE
- SIDE-EXITING CORDS
- **PLUG & PLAY**
- 6' AC CORD & PLUG (FLAT PLUG STANDARD)
- CUSTOMIZABLE CONFIGURATIONS AND FINISHES
- UL LISTED FOR MOUNTING IN FURNITURE
- 15A