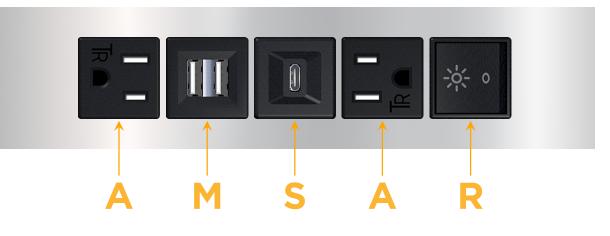

# S: Module/Port Options:

- A Tamper Resistant AC Receptacle
- E USB-A & USB-C (20W)
- M Double USB-A (Fast Charging Ports 18W)
- H HDMI
- 6 CAT 6
- 12 RJ 12
- X Switched AC
- Y 3-Way Switch (Low Voltage)
- V USB-C (45W High Speed Charging Port)
- S USB-C (25W High Speed Charging Port)
- R Switched AC (Rocker Switch)
- D Dimmer Switch