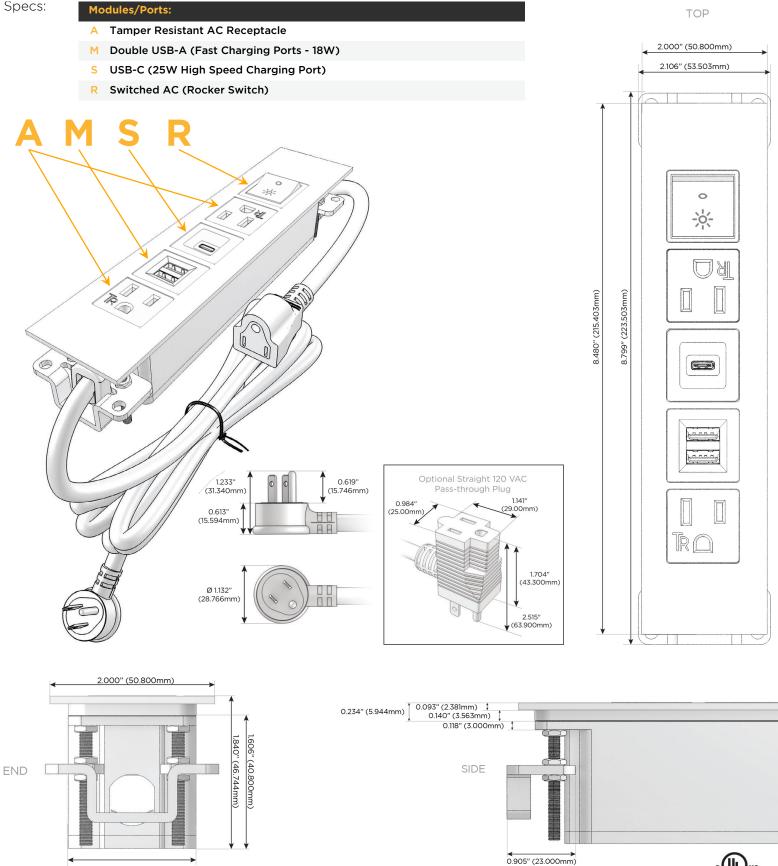

# S: Module/Port Options:

- A Tamper Resistant AC Receptacle
- E USB-A & USB-C (20W)
- M Double USB-A (Fast Charging Ports 18W)
- H HDMI
- 6 CAT 6
- 12 RJ 12
- X Switched AC
- Y 3-Way Switch (Low Voltage)
- V USB-C (45W High Speed Charging Port)
- S USB-C (25W High Speed Charging Port)
- R Switched AC (Rocker Switch)
- D Dimmer Switch

#### Plug:

Supplied with Low Profile Flat 45° Angle 120 VAC Plug

**Optional Standard Straight 120 VAC Plug** 

Optional Straight 120 VAC Pass-through Plug

- CLEAN, COMPACT DESIGN
- STREAMLINED
- LOW PROFILE
- SIDE-EXITING CORDS
- PLUG & PLAY
- 6' AC CORD & PLUG (FLAT PLUG STANDARD)
- CUSTOMIZABLE CONFIGURATIONS AND FINISHES
- UL LISTED FOR MOUNTING IN FURNITURE
- 15A

# AC POWER & DATA CONNECTIVITY SOLUTION

M-POWER-5T-AMSAR-CRATP

Mormax Company, Inc. 8 Westchester Plaza Elmsford, NY 10523 § 914-699-0101
Sales@mormax.com
𝔅 mormax.com

1.555" (39.503mm)

© 2024 Metro Light & Power, LLC. All rights reserved. US Patent No(s) 10,841,990; 10,847,959; other Patents Pending Metro Light & Power, LLC | 11 Smith St Englewood, NJ 07631 | T: 201-416-4160 | F: 208-979-4613 | info@metrolightandpower.com | www.metrolightandpower.com