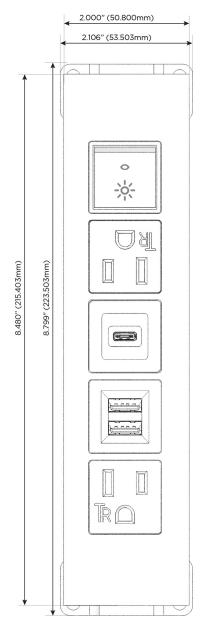

# **Module/Port Options:**

- **Tamper Resistant AC Receptacle**
- USB-A & USB-C (20W)
- Double USB-A (Fast Charging Ports 18W)
- **HDMI**
- CAT 6
- 12 RJ 12
- X Switched AC
- 3-Way Switch (Low Voltage)
- V USB-C (45W High Speed Charging Port)
- USB-C (25W High Speed Charging Port)
- R Switched AC (Rocker Switch)
- D Dimmer Switch

TOP

mormax.com

Specs: Modules/Ports:

A Tamper Resistant AC Receptacle

M Double USB-A (Fast Charging Ports - 18W)

S USB-C (25W High Speed Charging Port)

R Switched AC (Rocker Switch)

LISTED