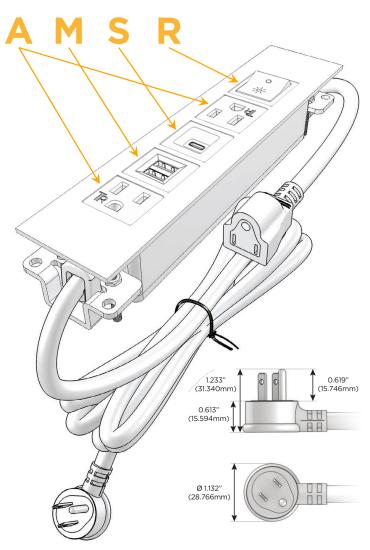

# Plug:

Supplied with Low Profile Flat 45° Angle 120 VAC

Optional Standard Straight 120 VAC Plug

Optional Straight 120 VAC Pass-through Plug

- CLEAN, COMPACT DESIGN
- **STREAMLINED**
- LOW PROFILE
- SIDE-EXITING CORDS
- **PLUG & PLAY**
- 6' AC CORD & PLUG (FLAT PLUG STANDARD)
- **CUSTOMIZABLE CONFIGURATIONS AND FINISHES**
- **UL LISTED FOR MOUNTING IN FURNITURE**
- 15A

TOP

mormax.com

Specs: Modules/Ports:

A Tamper Resistant AC Receptacle

M Double USB-A (Fast Charging Ports - 18W)

S USB-C (25W High Speed Charging Port)

R Switched AC (Rocker Switch)

LISTED