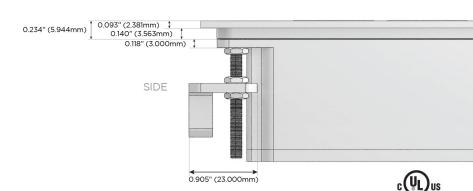

TOP

mormax.com

Specs: Modules/Ports:

A Tamper Resistant AC Receptacle

M Double USB-A (Fast Charging Ports - 18W)

S USB-C (25W High Speed Charging Port)

R Switched AC (Rocker Switch)

LISTED