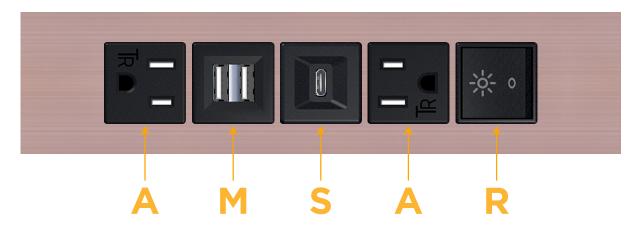

# **Module/Port Options:**

- **Tamper Resistant AC Receptacle**
- USB-A & USB-C (20W)
- Double USB-A (Fast Charging Ports 18W)
- **HDMI**
- CAT 6
- 12 RJ 12
- X Switched AC
- 3-Way Switch (Low Voltage)
- V USB-C (45W High Speed Charging Port)
- USB-C (25W High Speed Charging Port)
- R Switched AC (Rocker Switch)
- D Dimmer Switch

TOP

mormax.com

Specs: Modules/Ports:

A Tamper Resistant AC Receptacle

M Double USB-A (Fast Charging Ports - 18W)

S USB-C (25W High Speed Charging Port)

R Switched AC (Rocker Switch)

LISTED