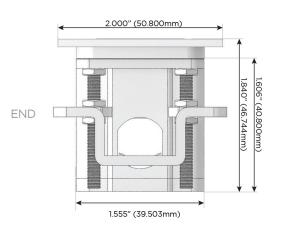

# AC POWER & DATA CONNECTIVITY SOLUTION

M-POWER-5T-AMSAR-CHATP

TOP

mormax.com

Specs: Modules/Ports:

A Tamper Resistant AC Receptacle

M Double USB-A (Fast Charging Ports - 18W)

S USB-C (25W High Speed Charging Port)

R Switched AC (Rocker Switch)

LISTED