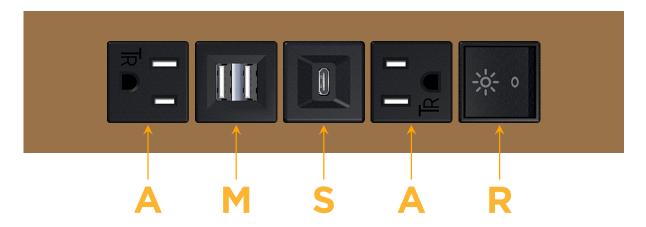

### **Module/Port Options:**

- **Tamper Resistant AC Receptacle**
- USB-A & USB-C (20W)
- Double USB-A (Fast Charging Ports 18W)
- **HDMI**
- CAT 6
- 12 RJ 12
- X Switched AC
- 3-Way Switch (Low Voltage)
- V USB-C (45W High Speed Charging Port)
- USB-C (25W High Speed Charging Port)
- R Switched AC (Rocker Switch)
- D Dimmer Switch

- **Tamper Resistant AC Receptacle**
- Double USB-A (Fast Charging Ports 18W)
- USB-C (25W High Speed Charging Port)
- Switched AC (Rocker Switch)

LISTED