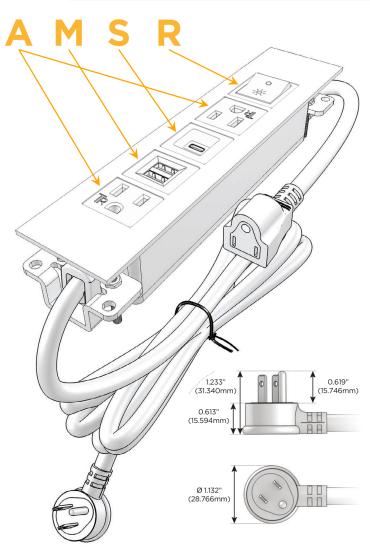

#### AC POWER & DATA CONNECTIVITY SOLUTION

M-POWER-5T-AMSAR-BZTP

Distributed by

Mormax Company, Inc.

8 Westchester Plaza Elmsford, NY 10523

914-699-0101

sales@mormax.com mormax.com

Metro Light & Power's line of power & data solutions offers sophisticated design elements combined with greater ease of installation. Streamlined and low-profile, enhanced by side-exiting cords, our outlets advance the industry with their cutting edge look and feel. We believe flexibility is key, and we provide a variety of mounting options, including the ability to mount in limited spaces. Our outlets are available in many finishes and configurations, in addition to a custom color and finish capability for our clients.

### AC POWER & DATA CONNECTIVITY SOLUTION

M-POWER-5T-AMSAR-BZTP

# Distributed by

Mormax Company, Inc. 8 Westchester Plaza

Elmsford, NY 10523

914-699-0101

sales@mormax.com mormax.com

TOP

Specs:

**Modules/Ports:** 