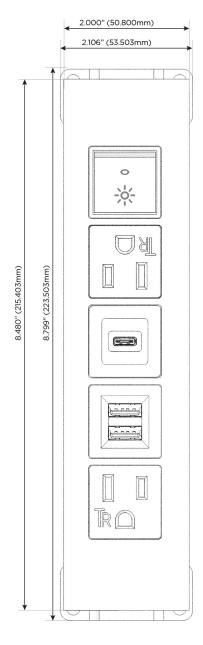

### **Module/Port Options:**

- **Tamper Resistant AC Receptacle**
- USB-A & USB-C (20W)
- Double USB-A (Fast Charging Ports 18W)
- **HDMI**
- CAT 6
- 12 RJ 12
- X Switched AC
- 3-Way Switch (Low Voltage)
- V USB-C (45W High Speed Charging Port)
- USB-C (25W High Speed Charging Port)
- R Switched AC (Rocker Switch)
- D Dimmer Switch

- **Tamper Resistant AC Receptacle**
- Double USB-A (Fast Charging Ports 18W)
- USB-C (25W High Speed Charging Port)
- Switched AC (Rocker Switch)

LISTED