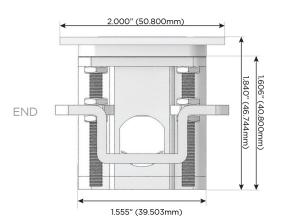

#### Plug:

Supplied with Low Profile Flat 45° Angle 120 VAC Plug

Optional Standard Straight 120 VAC Plug

Optional Straight 120 VAC Pass-through Plug

- CLEAN, COMPACT DESIGN
- STREAMLINED
- LOW PROFILE
- SIDE-EXITING CORDS
- PLUG & PLAY
- 6' AC CORD & PLUG (FLAT PLUG STANDARD)
- CUSTOMIZABLE CONFIGURATIONS AND FINISHES
- UL LISTED FOR MOUNTING IN FURNITURE
- 15A