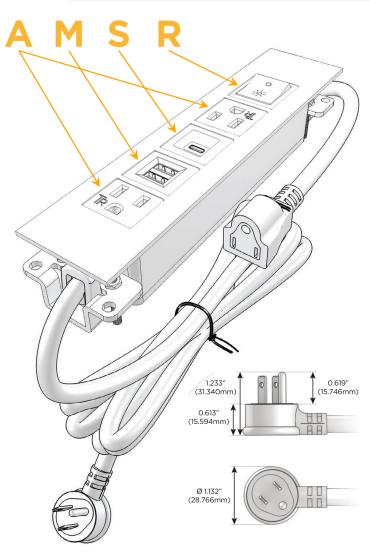

## Specs: Modules/Ports:

- A Tamper Resistant AC Receptacle
- M Double USB-A (Fast Charging Ports 18W)
- S USB-C (25W High Speed Charging Port)
- R Switched AC (Rocker Switch)

LISTED