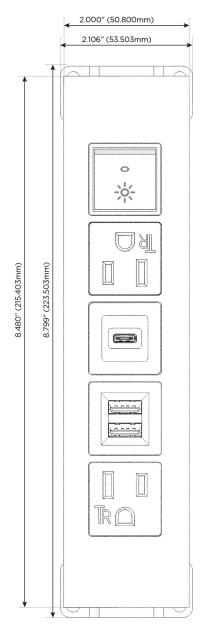

### **Module/Port Options:**

- A Tamper Resistant AC Receptacle
- E USB-A & USB-C (20W)
- M Double USB-A (Fast Charging Ports 18W)
- H HDMI
- 6 CAT 6
- 12 RJ 12
- X Switched AC
- Y 3-Way Switch (Low Voltage)
- V USB-C (45W High Speed Charging Port)
- S USB-C (25W High Speed Charging Port)
- R Switched AC (Rocker Switch)
- **D** Dimmer Switch

## Specs: Modules/Ports:

- A Tamper Resistant AC Receptacle
- M Double USB-A (Fast Charging Ports 18W)
- S USB-C (25W High Speed Charging Port)
- R Switched AC (Rocker Switch)

LISTED