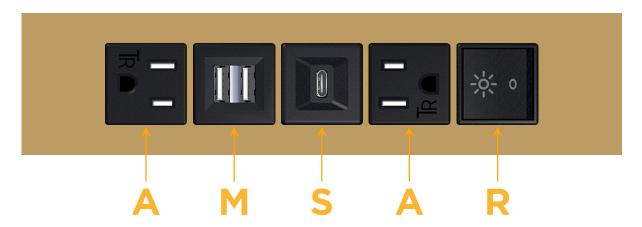

## Specs: Modules/Ports:

- A Tamper Resistant AC Receptacle
- M Double USB-A (Fast Charging Ports 18W)
- S USB-C (25W High Speed Charging Port)
- R Switched AC (Rocker Switch)

LISTED