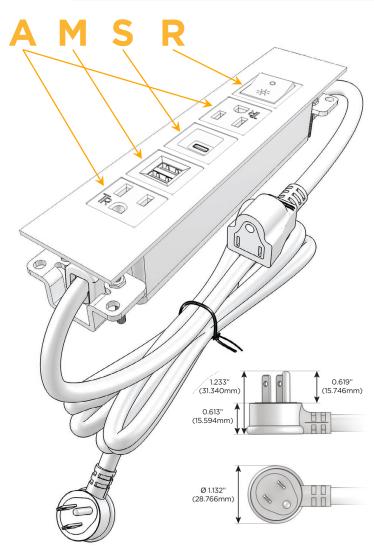

### Plug:

Supplied with Low Profile Flat 45° Angle 120 VAC Plug

Optional Standard Straight 120 VAC Plug

Optional Straight 120 VAC Pass-through Plug

- CLEAN, COMPACT DESIGN
- STREAMLINED
- LOW PROFILE
- SIDE-EXITING CORDS
- PLUG & PLAY
- 6' AC CORD & PLUG (FLAT PLUG STANDARD)
- CUSTOMIZABLE CONFIGURATIONS AND FINISHES
- UL LISTED FOR MOUNTING IN FURNITURE
- 15A

## **Modules/Ports:**

- **Tamper Resistant AC Receptacle**
- Double USB-A (Fast Charging Ports 18W)
- USB-C (25W High Speed Charging Port)
- Switched AC (Rocker Switch)

LISTED