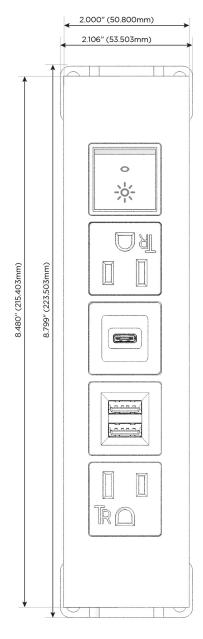

## **Modules/Ports:**

- **Tamper Resistant AC Receptacle**
- Double USB-A (Fast Charging Ports 18W)
- USB-C (25W High Speed Charging Port)
- Switched AC (Rocker Switch)

LISTED