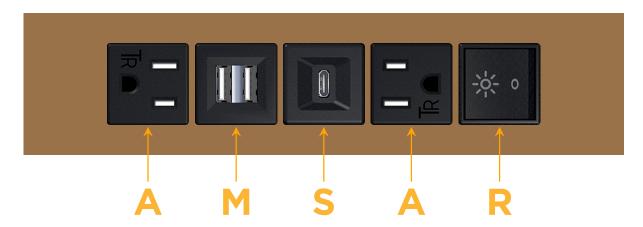

## **Modules/Ports:**

- **Tamper Resistant AC Receptacle**
- Double USB-A (Fast Charging Ports 18W)
- USB-C (25W High Speed Charging Port)
- Switched AC (Rocker Switch)

LISTED