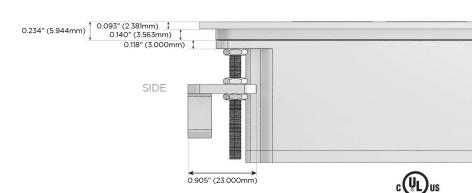

* Dimmer Switch

#### Plug:

Supplied with Low Profile Flat 45° Angle 120 VAC Plug

Optional Standard Straight 120 VAC Plug

Optional Straight 120 VAC Pass-through Plug

- CLEAN, COMPACT DESIGN
- STREAMLINED
- LOW PROFILE
- SIDE-EXITING CORDS
- PLUG & PLAY
- 6' AC CORD & PLUG (FLAT PLUG STANDARD)
- CUSTOMIZABLE CONFIGURATIONS AND FINISHES
- UL LISTED FOR MOUNTING IN FURNITURE
- 15A





Specs:

#### AC POWER & DATA CONNECTIVITY SOLUTION

M-POWER-5T-AMSAR-BZ5AATP

# Distributed by



Mormax Company, Inc. 8 Westchester Plaza

Elmsford, NY 10523

<u>&</u>

914-699-0101

sales@mormax.com

mormax.com

TOP

## **Modules/Ports:**

- A Tamper Resistant AC Receptacle
- M Double USB-A (Fast Charging Ports 18W)
- S USB-C (25W High Speed Charging Port)
- R Switched AC (Rocker Switch)







LISTED