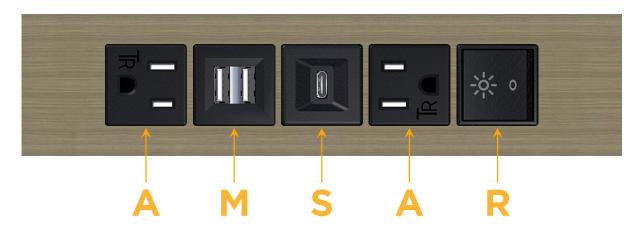

## **Modules/Ports:**

- A Tamper Resistant AC Receptacle
- M Double USB-A (Fast Charging Ports 18W)
- S USB-C (25W High Speed Charging Port)
- R Switched AC (Rocker Switch)

LISTED