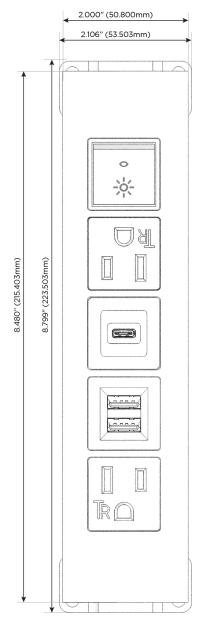

## **Module/Port Options:**

- A Tamper Resistant AC Receptacle
- E USB-A & USB-C (20W)
- M Double USB-A (Fast Charging Ports 18W)
- H HDMI
- 6 CAT 6
- 12 RJ 12
- X Switched AC
- Y 3-Way Switch (Low Voltage)
- V USB-C (45W High Speed Charging Port)
- S USB-C (25W High Speed Charging Port)
- R Switched AC (Rocker Switch)
- **D** Dimmer Switch

## **Modules/Ports:**

- A Tamper Resistant AC Receptacle
- M Double USB-A (Fast Charging Ports 18W)
- S USB-C (25W High Speed Charging Port)
- R Switched AC (Rocker Switch)

LISTED