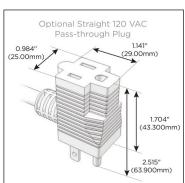

#### Plug:

Supplied with Low Profile Flat 45° Angle 120 VAC Plug

Optional Standard Straight 120 VAC Plug

Optional Straight 120 VAC Pass-through Plug

- CLEAN, COMPACT DESIGN
- STREAMLINED
- LOW PROFILE
- SIDE-EXITING CORDS
- PLUG & PLAY
- 6' AC CORD & PLUG (FLAT PLUG STANDARD)
- CUSTOMIZABLE CONFIGURATIONS AND FINISHES
- UL LISTED FOR MOUNTING IN FURNITURE
- 15A