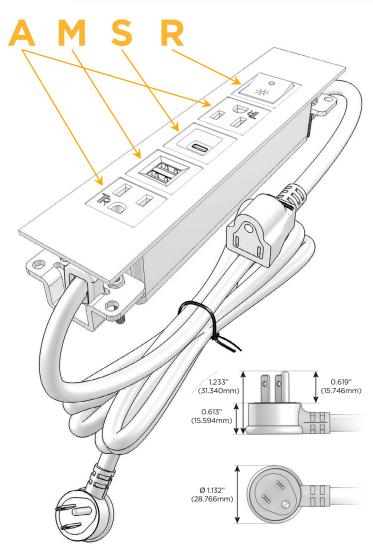

## **Module/Port Options:**

- A Tamper Resistant AC Receptacle
- E USB-A & USB-C (20W)
- M Double USB-A (Fast Charging Ports 18W)
- H HDMI
- 6 CAT 6
- 12 RJ 12
- X Switched AC
- Y 3-Way Switch (Low Voltage)
- V USB-C (45W High Speed Charging Port)
- S USB-C (25W High Speed Charging Port)
- R Switched AC (Rocker Switch)
- **D** Dimmer Switch

#### Plug:

Supplied with Low Profile Flat 45° Angle 120 VAC Plug

Optional Standard Straight 120 VAC Plug

Optional Straight 120 VAC Pass-through Plug

- CLEAN, COMPACT DESIGN
- STREAMLINED
- LOW PROFILE
- SIDE-EXITING CORDS
- PLUG & PLAY
- 6' AC CORD & PLUG (FLAT PLUG STANDARD)
- CUSTOMIZABLE CONFIGURATIONS AND FINISHES
- UL LISTED FOR MOUNTING IN FURNITURE
- 15A

## **Modules/Ports:**

- A Tamper Resistant AC Receptacle
- M Double USB-A (Fast Charging Ports 18W)
- S USB-C (25W High Speed Charging Port)
- R Switched AC (Rocker Switch)

LISTED