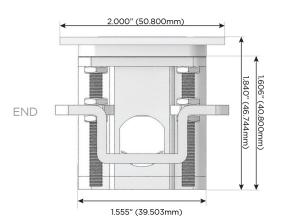

D** Dimmer Switch

#### Plug:

Supplied with Low Profile Flat 45° Angle 120 VAC Plug

Optional Standard Straight 120 VAC Plug

Optional Straight 120 VAC Pass-through Plug

- CLEAN, COMPACT DESIGN
- STREAMLINED
- LOW PROFILE
- SIDE-EXITING CORDS
- PLUG & PLAY
- 6' AC CORD & PLUG (FLAT PLUG STANDARD)
- CUSTOMIZABLE CONFIGURATIONS AND FINISHES
- UL LISTED FOR MOUNTING IN FURNITURE
- 15A





Specs:

#### AC POWER & DATA CONNECTIVITY SOLUTION

M-POWER-5T-AMSAR-BZ5AATP

# Distributed by



Mormax Company, Inc. 8 Westchester Plaza

Elmsford, NY 10523

<u>&</u>

914-699-0101

sales@mormax.com

mormax.com

TOP

## **Modules/Ports:**

- A Tamper Resistant AC Receptacle
- M Double USB-A (Fast Charging Ports 18W)
- S USB-C (25W High Speed Charging Port)
- R Switched AC (Rocker Switch)







LISTED