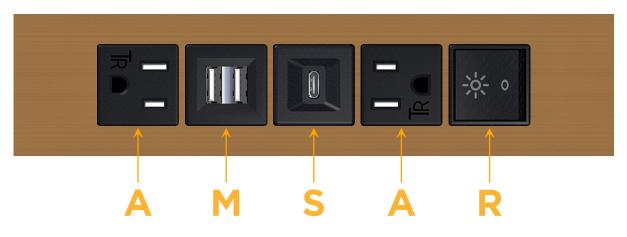

# res: Module/Port Options:

- A Tamper Resistant AC Receptacle
- E USB-A & USB-C (20W)
- M Double USB-A (Fast Charging Ports 18W)
- H HDMI
- 6 CAT 6
- 12 RJ 12
- X Switched AC
- Y 3-Way Switch (Low Voltage)
- V USB-C (45W High Speed Charging Port)
- S USB-C (25W High Speed Charging Port)
- R Switched AC (Rocker Switch)
- D Dimmer Switch