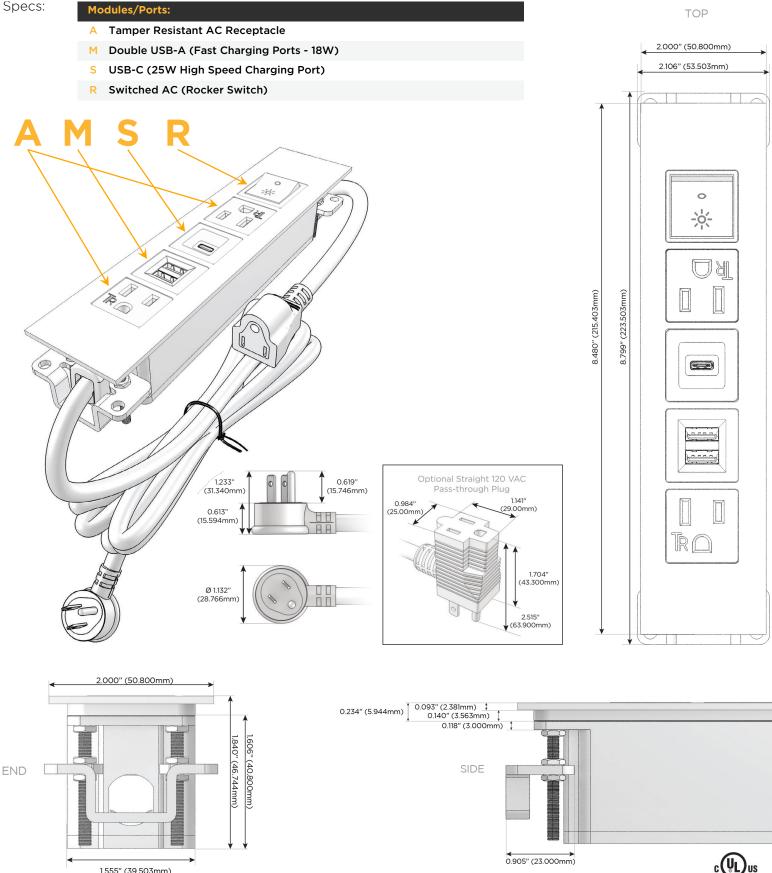

# res: Module/Port Options:

- A Tamper Resistant AC Receptacle
- E USB-A & USB-C (20W)
- M Double USB-A (Fast Charging Ports 18W)
- H HDMI
- 6 CAT 6
- 12 RJ 12
- X Switched AC
- Y 3-Way Switch (Low Voltage)
- V USB-C (45W High Speed Charging Port)
- S USB-C (25W High Speed Charging Port)
- R Switched AC (Rocker Switch)
- D Dimmer Switch

#### Plug:

Supplied with Low Profile Flat 45° Angle 120 VAC Plug

- **Optional Standard Straight 120 VAC Plug**
- Optional Straight 120 VAC Pass-through Plug

- CLEAN, COMPACT DESIGN
- STREAMLINED
- LOW PROFILE
- SIDE-EXITING CORDS
- PLUG & PLAY
- 6' AC CORD & PLUG (FLAT PLUG STANDARD)
- CUSTOMIZABLE CONFIGURATIONS AND FINISHES
- UL LISTED FOR MOUNTING IN FURNITURE
- 15A

1.555" (39.503mm)

© 2024 Metro Light & Power, LLC. All rights reserved. US Patent No(s) 10,841,990; 10,847,959; other Patents Pending Metro Light & Power, LLC | 11 Smith St Englewood, NJ 07631 | T: 201-416-4160 | F: 208-979-4613 | info@metrolightandpower.com | www.metrolightandpower.com