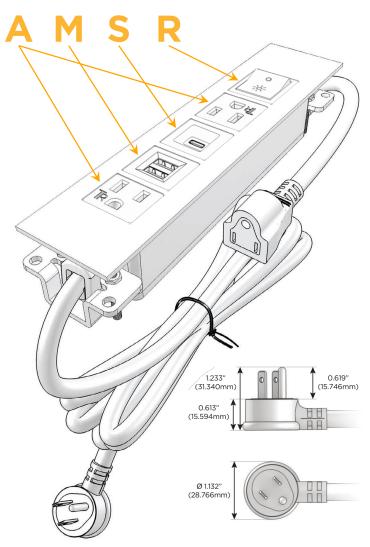

### Plug:

Supplied with Low Profile Flat 45° Angle 120 VAC

Optional Standard Straight 120 VAC Plug

Optional Straight 120 VAC Pass-through Plug

- CLEAN, COMPACT DESIGN
- **STREAMLINED**
- LOW PROFILE
- SIDE-EXITING CORDS
- **PLUG & PLAY**
- 6' AC CORD & PLUG (FLAT PLUG STANDARD)
- **CUSTOMIZABLE CONFIGURATIONS AND FINISHES**
- **UL LISTED FOR MOUNTING IN FURNITURE**
- 15A

Modules/Ports:

- A Tamper Resistant AC Receptacle
- M Double USB-A (Fast Charging Ports 18W)
- S USB-C (25W High Speed Charging Port)
- R Switched AC (Rocker Switch)

LISTED