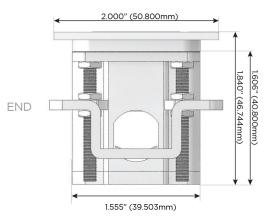

Dimmer Switch**

### Plug:

Supplied with Low Profile Flat 45° Angle 120 VAC

Optional Standard Straight 120 VAC Plug

Optional Straight 120 VAC Pass-through Plug

- CLEAN, COMPACT DESIGN
- **STREAMLINED**
- LOW PROFILE
- SIDE-EXITING CORDS
- **PLUG & PLAY**
- 6' AC CORD & PLUG (FLAT PLUG STANDARD)
- **CUSTOMIZABLE CONFIGURATIONS AND FINISHES**
- **UL LISTED FOR MOUNTING IN FURNITURE**
- 15A





### AC POWER & DATA CONNECTIVITY SOLUTION

M-POWER-5T-AMSAR-BTP

Specs:

# Distributed by



Mormax Company, Inc.
8 Westchester Plaza

Elmsford, NY 10523

914-699-0101

 $\searrow$ 

sales@mormax.com

mormax.com

TOP

Modules/Ports:

- A Tamper Resistant AC Receptacle
- M Double USB-A (Fast Charging Ports 18W)
- S USB-C (25W High Speed Charging Port)
- R Switched AC (Rocker Switch)







LISTED