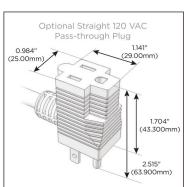

### Plug:

Supplied with Low Profile Flat 45° Angle 120 VAC

Optional Standard Straight 120 VAC Plug

Optional Straight 120 VAC Pass-through Plug

- CLEAN, COMPACT DESIGN
- **STREAMLINED**
- LOW PROFILE
- SIDE-EXITING CORDS
- **PLUG & PLAY**
- 6' AC CORD & PLUG (FLAT PLUG STANDARD)
- **CUSTOMIZABLE CONFIGURATIONS AND FINISHES**
- **UL LISTED FOR MOUNTING IN FURNITURE**
- 15A