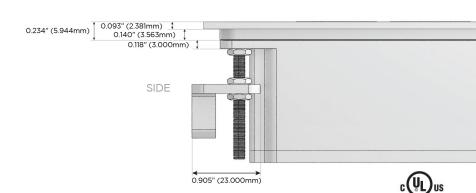

mmer Switch**

### Plug:

Supplied with Low Profile Flat 45° Angle 120 VAC

Optional Standard Straight 120 VAC Plug

Optional Straight 120 VAC Pass-through Plug

- CLEAN, COMPACT DESIGN
- **STREAMLINED**
- LOW PROFILE
- SIDE-EXITING CORDS
- **PLUG & PLAY**
- 6' AC CORD & PLUG (FLAT PLUG STANDARD)
- **CUSTOMIZABLE CONFIGURATIONS AND FINISHES**
- **UL LISTED FOR MOUNTING IN FURNITURE**
- 15A





### AC POWER & DATA CONNECTIVITY SOLUTION

M-POWER-5T-AMSAR-BTP

Specs:

# Distributed by



Mormax Company, Inc.
8 Westchester Plaza

Elmsford, NY 10523

914-699-0101

 $\searrow$ 

sales@mormax.com

mormax.com

TOP

Modules/Ports:

- A Tamper Resistant AC Receptacle
- M Double USB-A (Fast Charging Ports 18W)
- S USB-C (25W High Speed Charging Port)
- R Switched AC (Rocker Switch)







LISTED