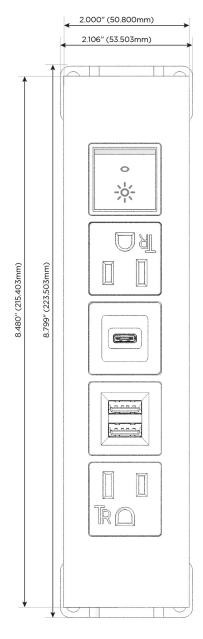

### **Module/Port Options:**

- **Tamper Resistant AC Receptacle**
- USB-A & USB-C (20W)
- Double USB-A (Fast Charging Ports 18W)
- **HDMI**
- CAT 6
- 12 RJ 12
- X Switched AC
- 3-Way Switch (Low Voltage)
- V USB-C (45W High Speed Charging Port)
- USB-C (25W High Speed Charging Port)
- R Switched AC (Rocker Switch)
- D **Dimmer Switch**

Modules/Ports:

- A Tamper Resistant AC Receptacle
- M Double USB-A (Fast Charging Ports 18W)
- S USB-C (25W High Speed Charging Port)
- R Switched AC (Rocker Switch)

LISTED