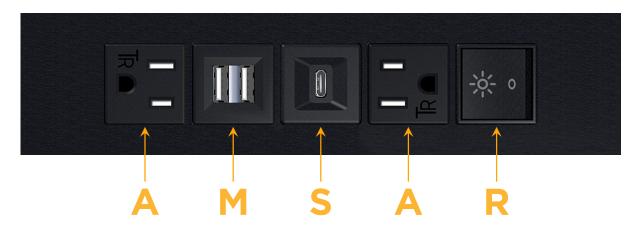

Modules/Ports:

- A Tamper Resistant AC Receptacle
- M Double USB-A (Fast Charging Ports 18W)
- S USB-C (25W High Speed Charging Port)
- R Switched AC (Rocker Switch)

LISTED