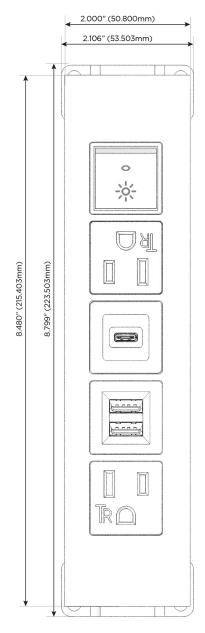

#### AC POWER & DATA CONNECTIVITY SOLUTION

M-POWER-5T-AMSAR-BRTP

Specs:

## **Modules/Ports:**

- A Tamper Resistant AC Receptacle
- M Double USB-A (Fast Charging Ports 18W)
- S USB-C (25W High Speed Charging Port)
- R Switched AC (Rocker Switch)

LISTED