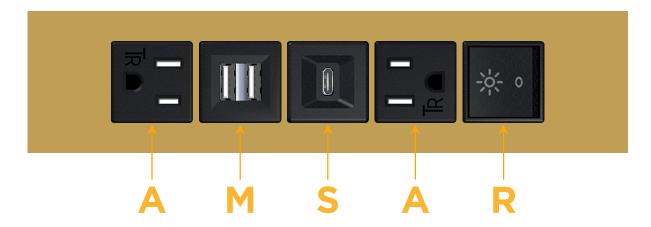

## **Modules/Ports:**

- A Tamper Resistant AC Receptacle
- M Double USB-A (Fast Charging Ports 18W)
- S USB-C (25W High Speed Charging Port)
- R Switched AC (Rocker Switch)

LISTED