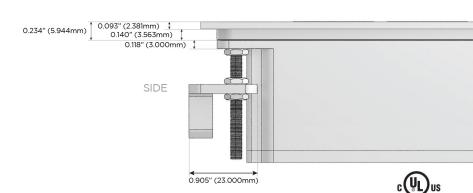

ug:

Supplied with Low Profile Flat 45° Angle 120 VAC

Optional Standard Straight 120 VAC Plug

Optional Straight 120 VAC Pass-through Plug

- CLEAN, COMPACT DESIGN
- **STREAMLINED**
- LOW PROFILE
- SIDE-EXITING CORDS
- **PLUG & PLAY**
- 6' AC CORD & PLUG (FLAT PLUG STANDARD)
- **CUSTOMIZABLE CONFIGURATIONS AND FINISHES**
- **UL LISTED FOR MOUNTING IN FURNITURE**
- 15A





#### AC POWER & DATA CONNECTIVITY SOLUTION

M-POWER-5T-AMSAR-BRTP

Specs:

# Distributed by



Mormax Company, Inc.
8 Westchester Plaza

Elmsford, NY 10523

914-699-0101

 $\overline{\triangle}$ 

sales@mormax.com

mormax.com

TOP

## **Modules/Ports:**

- A Tamper Resistant AC Receptacle
- M Double USB-A (Fast Charging Ports 18W)
- S USB-C (25W High Speed Charging Port)
- R Switched AC (Rocker Switch)







LISTED