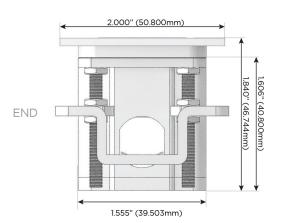

Plug:

Supplied with Low Profile Flat 45° Angle 120 VAC

Optional Standard Straight 120 VAC Plug

Optional Straight 120 VAC Pass-through Plug

- CLEAN, COMPACT DESIGN
- **STREAMLINED**
- LOW PROFILE
- SIDE-EXITING CORDS
- **PLUG & PLAY**
- 6' AC CORD & PLUG (FLAT PLUG STANDARD)
- **CUSTOMIZABLE CONFIGURATIONS AND FINISHES**
- **UL LISTED FOR MOUNTING IN FURNITURE**
- 15A





#### AC POWER & DATA CONNECTIVITY SOLUTION

M-POWER-5T-AMSAR-BRTP

Specs:

# Distributed by



Mormax Company, Inc.
8 Westchester Plaza

Elmsford, NY 10523

914-699-0101

 $\overline{\triangle}$ 

sales@mormax.com

mormax.com

TOP

## **Modules/Ports:**

- A Tamper Resistant AC Receptacle
- M Double USB-A (Fast Charging Ports 18W)
- S USB-C (25W High Speed Charging Port)
- R Switched AC (Rocker Switch)







LISTED