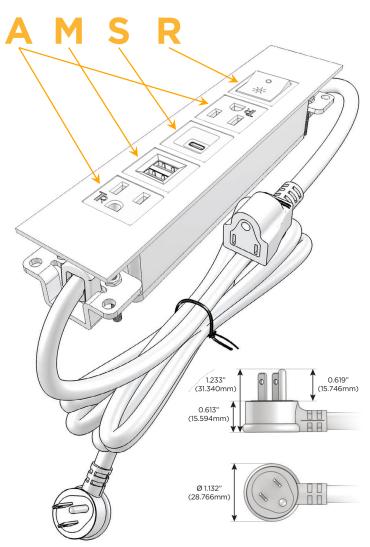

#### AC POWER & DATA CONNECTIVITY SOLUTION

M-POWER-5T-AMSAR-BRTP

Distributed by

Mormax Company, Inc. 8 Westchester Plaza

Elmsford, NY 10523

914-699-0101 sales@mormax.com

mormax.com

Metro Light & Power's line of power & data solutions offers sophisticated design elements combined with greater ease of installation. Streamlined and low-profile, enhanced by side-exiting cords, our outlets advance the industry with their cutting edge look and feel. We believe flexibility is key, and we provide a variety of mounting options, including the ability to mount in limited spaces. Our outlets are available in many finishes and configurations, in addition to a custom color and finish capability for our clients.

#### Plug:

Supplied with Low Profile Flat 45° Angle 120 VAC

Optional Standard Straight 120 VAC Plug

Optional Straight 120 VAC Pass-through Plug

- CLEAN, COMPACT DESIGN
- **STREAMLINED**
- LOW PROFILE
- SIDE-EXITING CORDS
- **PLUG & PLAY**
- 6' AC CORD & PLUG (FLAT PLUG STANDARD)
- **CUSTOMIZABLE CONFIGURATIONS AND FINISHES**
- **UL LISTED FOR MOUNTING IN FURNITURE**
- 15A

## **Modules/Ports:**

- A Tamper Resistant AC Receptacle
- M Double USB-A (Fast Charging Ports 18W)
- S USB-C (25W High Speed Charging Port)
- R Switched AC (Rocker Switch)

LISTED