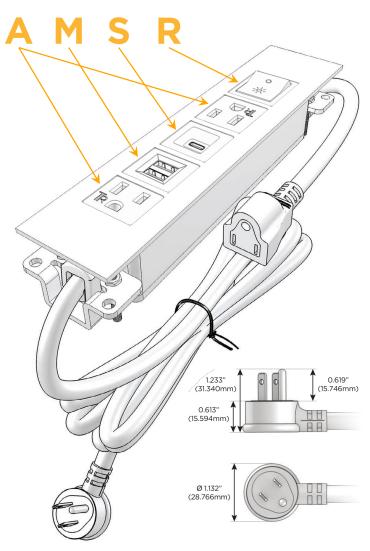

#### **Module/Port Options:**

- **Tamper Resistant AC Receptacle**
- USB-A & USB-C (20W)
- Double USB-A (Fast Charging Ports 18W)
- **HDMI**
- CAT 6
- 12 RJ 12
- X Switched AC
- 3-Way Switch (Low Voltage)
- V USB-C (45W High Speed Charging Port)
- USB-C (25W High Speed Charging Port)
- R Switched AC (Rocker Switch)
- D Dimmer Switch

#### Plug:

Supplied with Low Profile Flat 45° Angle 120 VAC

Optional Standard Straight 120 VAC Plug

Optional Straight 120 VAC Pass-through Plug

- CLEAN, COMPACT DESIGN
- **STREAMLINED**
- LOW PROFILE
- SIDE-EXITING CORDS
- **PLUG & PLAY**
- 6' AC CORD & PLUG (FLAT PLUG STANDARD)
- **CUSTOMIZABLE CONFIGURATIONS AND FINISHES**
- **UL LISTED FOR MOUNTING IN FURNITURE**
- 15A

## Specs: Modules/Ports:

- A Tamper Resistant AC Receptacle
- M Double USB-A (Fast Charging Ports 18W)
- S USB-C (25W High Speed Charging Port)
- R Switched AC (Rocker Switch)

LISTED