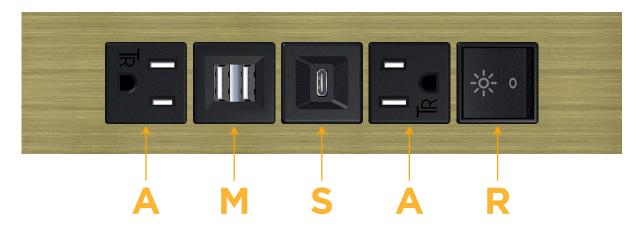

## Specs: Modules/Ports:

- A Tamper Resistant AC Receptacle
- M Double USB-A (Fast Charging Ports 18W)
- S USB-C (25W High Speed Charging Port)
- R Switched AC (Rocker Switch)

LISTED