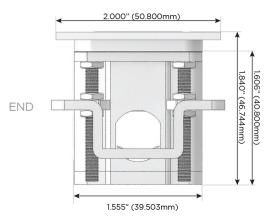

#### Plug:

Supplied with Low Profile Flat 45° Angle 120 VAC

Optional Standard Straight 120 VAC Plug

Optional Straight 120 VAC Pass-through Plug

- CLEAN, COMPACT DESIGN
- **STREAMLINED**
- LOW PROFILE
- SIDE-EXITING CORDS
- **PLUG & PLAY**
- 6' AC CORD & PLUG (FLAT PLUG STANDARD)
- **CUSTOMIZABLE CONFIGURATIONS AND FINISHES**
- **UL LISTED FOR MOUNTING IN FURNITURE**
- 15A