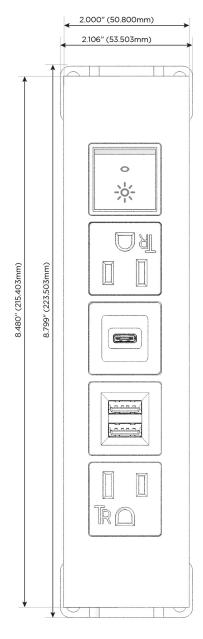

#### **Module/Port Options:**

- **Tamper Resistant AC Receptacle**
- USB-A & USB-C (20W)
- Double USB-A (Fast Charging Ports 18W)
- **HDMI**
- CAT 6
- 12 RJ 12
- X Switched AC
- 3-Way Switch (Low Voltage)
- V USB-C (45W High Speed Charging Port)
- USB-C (25W High Speed Charging Port)
- R Switched AC (Rocker Switch)
- D Dimmer Switch

## Specs: Modules/Ports:

- A Tamper Resistant AC Receptacle
- M Double USB-A (Fast Charging Ports 18W)
- S USB-C (25W High Speed Charging Port)
- R Switched AC (Rocker Switch)

LISTED