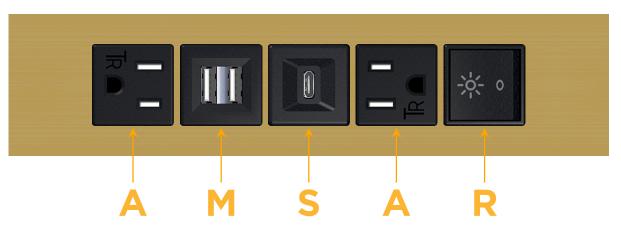

## Features:

- Module/Port Options:
  - A Tamper Resistant AC Receptacle
  - E USB-A & USB-C (20W)
  - M Double USB-A (Fast Charging Ports 18W)
  - H HDMI
  - 6 CAT 6
  - 12 RJ 12
  - X Switched AC
  - Y 3-Way Switch (Low Voltage)
  - V USB-C (45W High Speed Charging Port)
  - S USB-C (25W High Speed Charging Port)
  - R Switched AC (Rocker Switch)
  - D Dimmer Switch