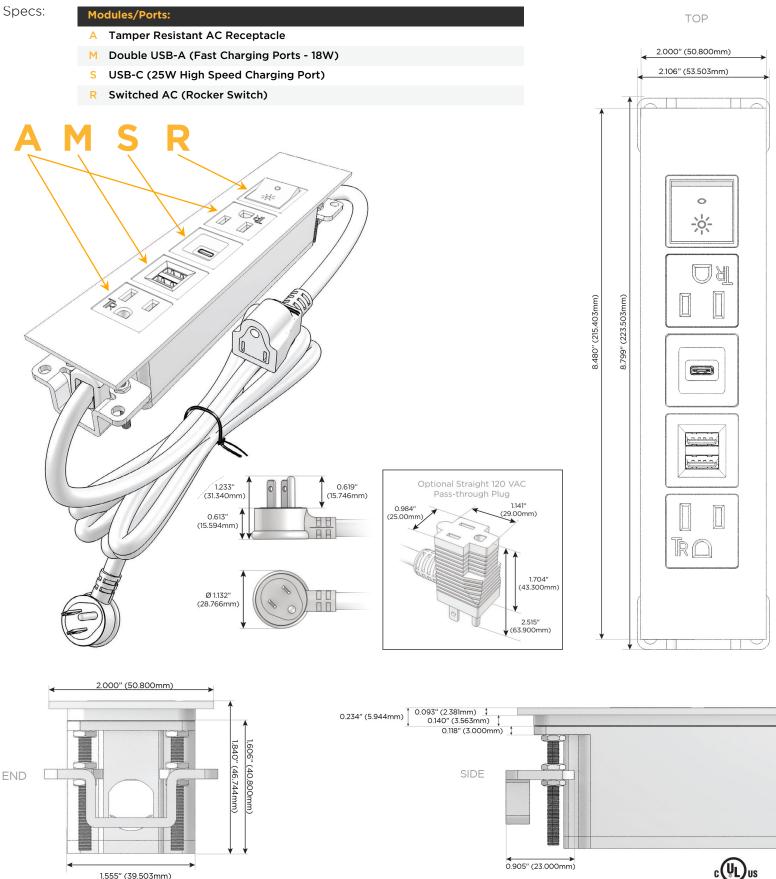

## Features:

- Module/Port Options:
  - A Tamper Resistant AC Receptacle
  - E USB-A & USB-C (20W)
  - M Double USB-A (Fast Charging Ports 18W)
  - H HDMI
  - 6 CAT 6
  - 12 RJ 12
  - X Switched AC
  - Y 3-Way Switch (Low Voltage)
  - V USB-C (45W High Speed Charging Port)
  - S USB-C (25W High Speed Charging Port)
  - R Switched AC (Rocker Switch)
  - D Dimmer Switch

## Plug:

Supplied with Low Profile Flat 45° Angle 120 VAC Plug

- Optional Standard Straight 120 VAC Plug
- Optional Straight 120 VAC Pass-through Plug

- CLEAN, COMPACT DESIGN
- STREAMLINED
- LOW PROFILE
- SIDE-EXITING CORDS
- PLUG & PLAY
- 6' AC CORD & PLUG (FLAT PLUG STANDARD)
- CUSTOMIZABLE CONFIGURATIONS AND FINISHES
- UL LISTED FOR MOUNTING IN FURNITURE
- 15A