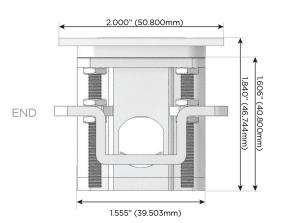

#### Specs:

## **Modules/Ports:**

- **Tamper Resistant AC Receptacle**
- Double USB-A (Fast Charging Ports 18W)
- USB-C (25W High Speed Charging Port)
- Switched AC (Rocker Switch)

LISTED