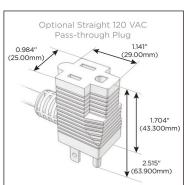

#### Plug:

Supplied with Low Profile Flat 45° Angle 120 VAC Plug

Optional Standard Straight 120 VAC Plug

Optional Straight 120 VAC Pass-through Plug

- CLEAN, COMPACT DESIGN
- STREAMLINED
- LOW PROFILE
- SIDE-EXITING CORDS
- PLUG & PLAY
- 6' AC CORD & PLUG (FLAT PLUG STANDARD)
- CUSTOMIZABLE CONFIGURATIONS AND FINISHES
- UL LISTED FOR MOUNTING IN FURNITURE
- 15A