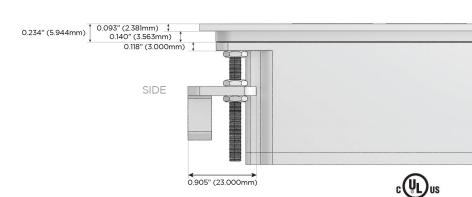

#### Specs:

## **Modules/Ports:**

- **Tamper Resistant AC Receptacle**
- Double USB-A (Fast Charging Ports 18W)
- USB-C (25W High Speed Charging Port)
- Switched AC (Rocker Switch)

LISTED