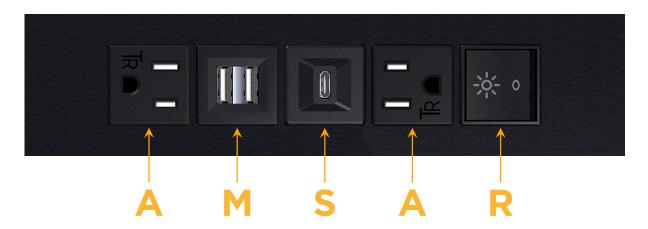

#### **Module/Port Options:**

- A Tamper Resistant AC Receptacle
- E USB-A & USB-C (20W)
- M Double USB-A (Fast Charging Ports 18W)
- H HDMI
- 6 CAT 6
- 12 RJ 12
- X Switched AC
- Y 3-Way Switch (Low Voltage)
- V USB-C (45W High Speed Charging Port)
- S USB-C (25W High Speed Charging Port)
- R Switched AC (Rocker Switch)
- **D** Dimmer Switch

## **Modules/Ports:**

- **Tamper Resistant AC Receptacle**
- Double USB-A (Fast Charging Ports 18W)
- USB-C (25W High Speed Charging Port)
- Switched AC (Rocker Switch)

LISTED