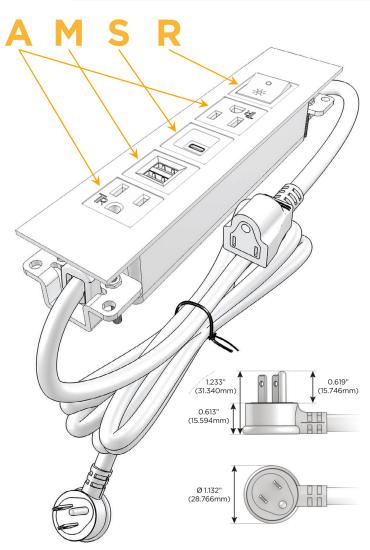

#### **Module/Port Options:**

- A Tamper Resistant AC Receptacle
- E USB-A & USB-C (20W)
- M Double USB-A (Fast Charging Ports 18W)
- H HDMI
- 6 CAT 6
- 12 RJ 12
- X Switched AC
- Y 3-Way Switch (Low Voltage)
- V USB-C (45W High Speed Charging Port)
- S USB-C (25W High Speed Charging Port)
- R Switched AC (Rocker Switch)
- **D** Dimmer Switch

#### Plug:

Supplied with Low Profile Flat 45° Angle 120 VAC Plug

Optional Standard Straight 120 VAC Plug

Optional Straight 120 VAC Pass-through Plug

- CLEAN, COMPACT DESIGN
- STREAMLINED
- LOW PROFILE
- SIDE-EXITING CORDS
- PLUG & PLAY
- 6' AC CORD & PLUG (FLAT PLUG STANDARD)
- CUSTOMIZABLE CONFIGURATIONS AND FINISHES
- UL LISTED FOR MOUNTING IN FURNITURE
- 15A

## **Modules/Ports:**

- **Tamper Resistant AC Receptacle**
- Double USB-A (Fast Charging Ports 18W)
- USB-C (25W High Speed Charging Port)
- Switched AC (Rocker Switch)

LISTED