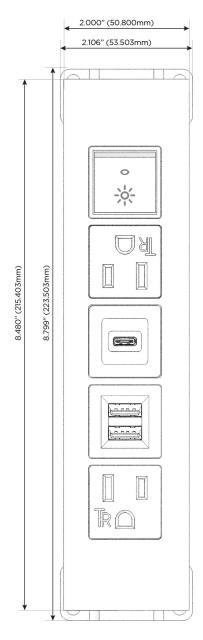

#### **Module/Port Options:**

- A Tamper Resistant AC Receptacle
- E USB-A & USB-C (20W)
- M Double USB-A (Fast Charging Ports 18W)
- H HDMI
- 6 CAT 6
- 12 RJ 12
- X Switched AC
- Y 3-Way Switch (Low Voltage)
- V USB-C (45W High Speed Charging Port)
- S USB-C (25W High Speed Charging Port)
- R Switched AC (Rocker Switch)
- **D** Dimmer Switch

## **Modules/Ports:**

- **Tamper Resistant AC Receptacle**
- Double USB-A (Fast Charging Ports 18W)
- USB-C (25W High Speed Charging Port)
- Switched AC (Rocker Switch)

LISTED