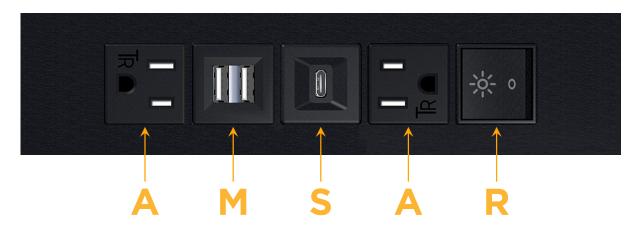

### **Module/Port Options:**

- **Tamper Resistant AC Receptacle**
- USB-A & USB-C (20W)
- Double USB-A (Fast Charging Ports 18W)
- **HDMI**
- CAT 6
- 12 RJ 12
- X Switched AC
- 3-Way Switch (Low Voltage)
- V USB-C (45W High Speed Charging Port)
- USB-C (25W High Speed Charging Port)
- R Switched AC (Rocker Switch)
- D **Dimmer Switch**

# **Modules/Ports:**

- **Tamper Resistant AC Receptacle**
- Double USB-A (Fast Charging Ports 18W)
- USB-C (25W High Speed Charging Port)
- Switched AC (Rocker Switch)

LISTED