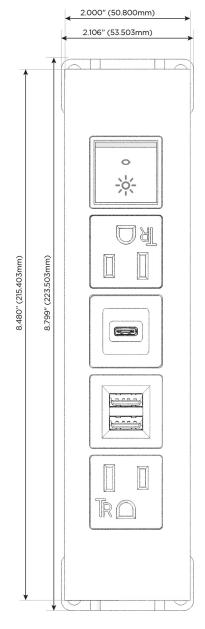

### **Module/Port Options:**

- **Tamper Resistant AC Receptacle**
- USB-A & USB-C (20W)
- Double USB-A (Fast Charging Ports 18W)
- **HDMI**
- CAT 6
- 12 RJ 12
- X Switched AC
- 3-Way Switch (Low Voltage)
- V USB-C (45W High Speed Charging Port)
- USB-C (25W High Speed Charging Port)
- R Switched AC (Rocker Switch)
- D **Dimmer Switch**

# **Modules/Ports:**

- **Tamper Resistant AC Receptacle**
- Double USB-A (Fast Charging Ports 18W)
- USB-C (25W High Speed Charging Port)
- Switched AC (Rocker Switch)

LISTED