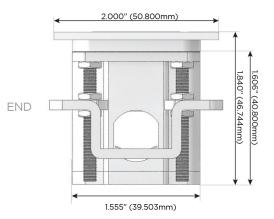

D **Dimmer Switch**

### Plug:

Supplied with Low Profile Flat 45° Angle 120 VAC

Optional Standard Straight 120 VAC Plug

Optional Straight 120 VAC Pass-through Plug

- CLEAN, COMPACT DESIGN
- **STREAMLINED**
- LOW PROFILE
- SIDE-EXITING CORDS
- **PLUG & PLAY**
- 6' AC CORD & PLUG (FLAT PLUG STANDARD)
- **CUSTOMIZABLE CONFIGURATIONS AND FINISHES**
- **UL LISTED FOR MOUNTING IN FURNITURE**
- 15A





### AC POWER & DATA CONNECTIVITY SOLUTION

M-POWER-5T-AMSAR-B2ATP

Specs:

# Distributed by

MORMAX

Mormax Company, Inc.

8 Westchester Plaza Elmsford, NY 10523

914-699-0101

sales@mormax.com mormax.com

TOP

# **Modules/Ports:**

- **Tamper Resistant AC Receptacle**
- Double USB-A (Fast Charging Ports 18W)
- USB-C (25W High Speed Charging Port)
- Switched AC (Rocker Switch)







LISTED