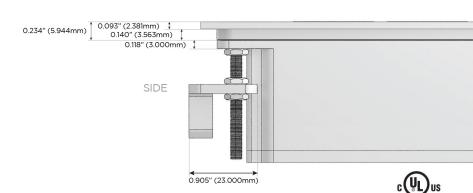

**Dimmer Switch**

### Plug:

Supplied with Low Profile Flat 45° Angle 120 VAC

Optional Standard Straight 120 VAC Plug

Optional Straight 120 VAC Pass-through Plug

- CLEAN, COMPACT DESIGN
- **STREAMLINED**
- LOW PROFILE
- SIDE-EXITING CORDS
- **PLUG & PLAY**
- 6' AC CORD & PLUG (FLAT PLUG STANDARD)
- **CUSTOMIZABLE CONFIGURATIONS AND FINISHES**
- **UL LISTED FOR MOUNTING IN FURNITURE**
- 15A





### AC POWER & DATA CONNECTIVITY SOLUTION

M-POWER-5T-AMSAR-B2ATP

Specs:

# Distributed by

MORMAX

Mormax Company, Inc.

8 Westchester Plaza Elmsford, NY 10523

914-699-0101

sales@mormax.com mormax.com

TOP

# **Modules/Ports:**

- **Tamper Resistant AC Receptacle**
- Double USB-A (Fast Charging Ports 18W)
- USB-C (25W High Speed Charging Port)
- Switched AC (Rocker Switch)







LISTED