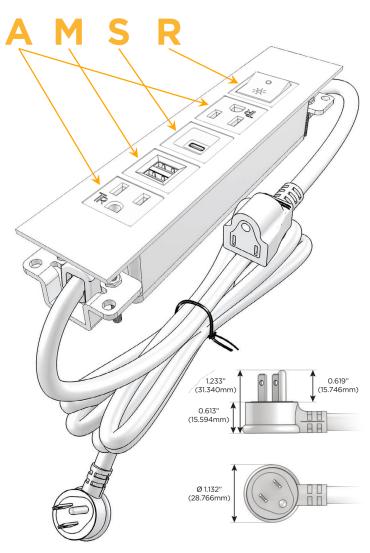

### **Module/Port Options:**

- **Tamper Resistant AC Receptacle**
- USB-A & USB-C (20W)
- Double USB-A (Fast Charging Ports 18W)
- **HDMI**
- CAT 6
- 12 RJ 12
- X Switched AC
- 3-Way Switch (Low Voltage)
- V USB-C (45W High Speed Charging Port)
- USB-C (25W High Speed Charging Port)
- R Switched AC (Rocker Switch)
- D **Dimmer Switch**

### Plug:

Supplied with Low Profile Flat 45° Angle 120 VAC

Optional Standard Straight 120 VAC Plug

Optional Straight 120 VAC Pass-through Plug

- CLEAN, COMPACT DESIGN
- **STREAMLINED**
- LOW PROFILE
- SIDE-EXITING CORDS
- **PLUG & PLAY**
- 6' AC CORD & PLUG (FLAT PLUG STANDARD)
- **CUSTOMIZABLE CONFIGURATIONS AND FINISHES**
- **UL LISTED FOR MOUNTING IN FURNITURE**
- 15A

# **Modules/Ports:**

- **Tamper Resistant AC Receptacle**
- Double USB-A (Fast Charging Ports 18W)
- USB-C (25W High Speed Charging Port)
- Switched AC (Rocker Switch)

LISTED