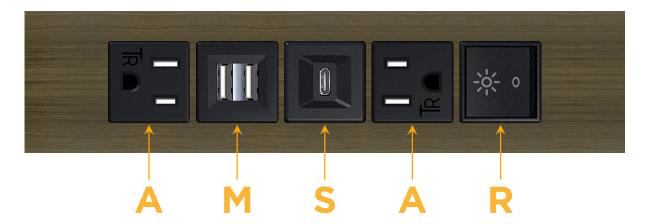

## **Modules/Ports:**

- A Tamper Resistant AC Receptacle
- M Double USB-A (Fast Charging Ports 18W)
- S USB-C (25W High Speed Charging Port)
- R Switched AC (Rocker Switch)

LISTED