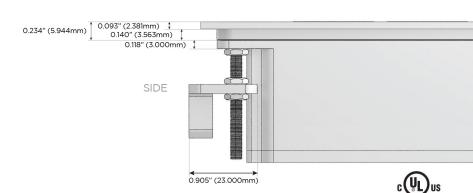

Specs:

## **Modules/Ports:**

- A Tamper Resistant AC Receptacle
- M Double USB-A (Fast Charging Ports 18W)
- S USB-C (25W High Speed Charging Port)
- R Switched AC (Rocker Switch)

LISTED