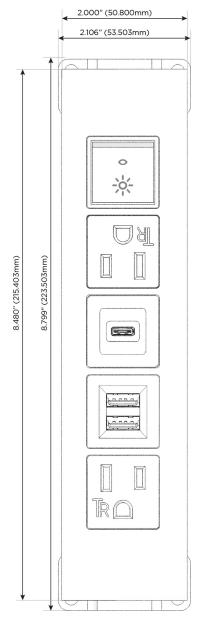

## **Modules/Ports:**

- A Tamper Resistant AC Receptacle
- M Double USB-A (Fast Charging Ports 18W)
- S USB-C (25W High Speed Charging Port)
- R Switched AC (Rocker Switch)

LISTED