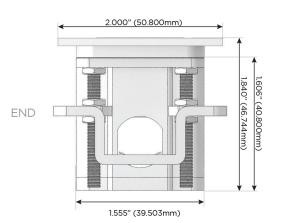

Specs:

## **Modules/Ports:**

- A Tamper Resistant AC Receptacle
- M Double USB-A (Fast Charging Ports 18W)
- S USB-C (25W High Speed Charging Port)
- R Switched AC (Rocker Switch)

LISTED