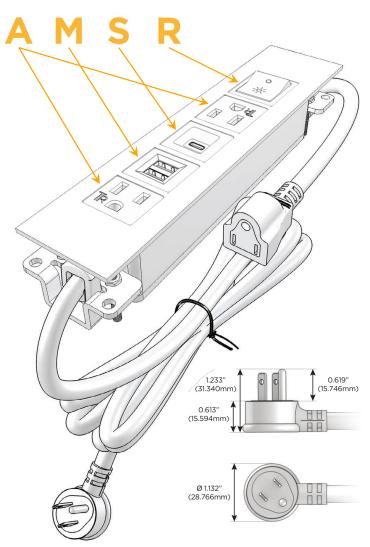

#### Plug:

Supplied with Low Profile Flat 45° Angle 120 VAC Plug

Optional Standard Straight 120 VAC Plug

Optional Straight 120 VAC Pass-through Plug

- CLEAN, COMPACT DESIGN
- STREAMLINED
- LOW PROFILE
- SIDE-EXITING CORDS
- PLUG & PLAY
- 6' AC CORD & PLUG (FLAT PLUG STANDARD)
- CUSTOMIZABLE CONFIGURATIONS AND FINISHES
- UL LISTED FOR MOUNTING IN FURNITURE
- 15A

## **Modules/Ports:**

- A Tamper Resistant AC Receptacle
- M Double USB-A (Fast Charging Ports 18W)
- S USB-C (25W High Speed Charging Port)
- R Switched AC (Rocker Switch)

LISTED