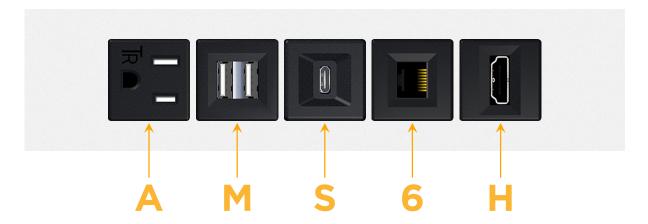

# Distributed by

Mormax Company, Inc.

8 Westchester Plaza Elmsford, NY 10523

914-699-0101

sales@mormax.com mormax.com

TOP

- **Tamper Resistant AC Receptacle**
- Double USB-A (Fast Charging Ports 18W)
- USB-C (25W High Speed Charging Port)
- CAT 6
- HDMI