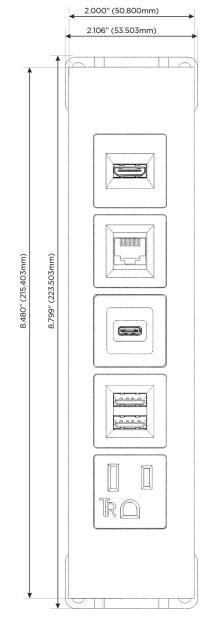

# Distributed by

Mormax Company, Inc.

8 Westchester Plaza Elmsford, NY 10523

914-699-0101

sales@mormax.com mormax.com

TOP

- **Tamper Resistant AC Receptacle**
- Double USB-A (Fast Charging Ports 18W)
- USB-C (25W High Speed Charging Port)
- CAT 6
- HDMI