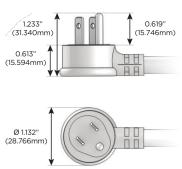

### Plug:

Supplied with Low Profile Flat 45° Angle 120 VAC Plug

Optional Standard Straight 120 VAC Plug

Optional Straight 120 VAC Pass-through Plug

- CLEAN, COMPACT DESIGN
- STREAMLINED
- LOW PROFILE
- SIDE-EXITING CORDS
- PLUG & PLAY
- 6' AC CORD & PLUG (FLAT PLUG STANDARD)
- CUSTOMIZABLE CONFIGURATIONS AND FINISHES
- UL LISTED FOR MOUNTING IN FURNITURE
- 15A