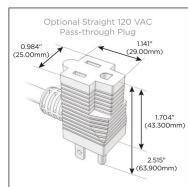

### Plug:

Supplied with Low Profile Flat 45° Angle 120 VAC Plug

Optional Standard Straight 120 VAC Plug

Optional Straight 120 VAC Pass-through Plug

- CLEAN, COMPACT DESIGN
- STREAMLINED
- LOW PROFILE
- SIDE-EXITING CORDS
- PLUG & PLAY
- 6' AC CORD & PLUG (FLAT PLUG STANDARD)
- CUSTOMIZABLE CONFIGURATIONS AND FINISHES
- UL LISTED FOR MOUNTING IN FURNITURE
- 15A