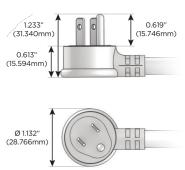

### Plug:

Supplied with Low Profile Flat 45° Angle 120 VAC Plug

Optional Standard Straight 120 VAC Plug

Optional Straight 120 VAC Pass-through Plug

- CLEAN, COMPACT DESIGN
- STREAMLINED
- LOW PROFILE
- SIDE-EXITING CORDS
- PLUG & PLAY
- 6' AC CORD & PLUG (FLAT PLUG STANDARD)
- CUSTOMIZABLE CONFIGURATIONS AND FINISHES
- UL LISTED FOR MOUNTING IN FURNITURE
- 15A