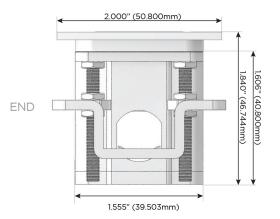

rt)
- R Switched AC (Rocker Switch)
- **D** Dimmer Switch

### Plug:

Supplied with Low Profile Flat 45° Angle 120 VAC Plug

Optional Standard Straight 120 VAC Plug

Optional Straight 120 VAC Pass-through Plug

- CLEAN, COMPACT DESIGN
- STREAMLINED
- LOW PROFILE
- SIDE-EXITING CORDS
- PLUG & PLAY
- 6' AC CORD & PLUG (FLAT PLUG STANDARD)
- CUSTOMIZABLE CONFIGURATIONS AND FINISHES
- UL LISTED FOR MOUNTING IN FURNITURE
- 15A





### AC POWER & DATA CONNECTIVITY SOLUTION

M-POWER-5T-AMS6H-WATP

Specs:

# Distributed by



Mormax Company, Inc. 8 Westchester Plaza

Elmsford, NY 10523

914-699-0101

sales@mormax.com

mormax.com

TOP

**Modules/Ports: Tamper Resistant AC Receptacle** 

- Double USB-A (Fast Charging Ports 18W)
- USB-C (25W High Speed Charging Port)
- CAT 6
- HDMI









LISTED