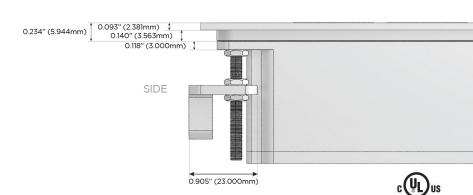

)
- R Switched AC (Rocker Switch)
- **D** Dimmer Switch

### Plug:

Supplied with Low Profile Flat 45° Angle 120 VAC Plug

Optional Standard Straight 120 VAC Plug

Optional Straight 120 VAC Pass-through Plug

- CLEAN, COMPACT DESIGN
- STREAMLINED
- LOW PROFILE
- SIDE-EXITING CORDS
- PLUG & PLAY
- 6' AC CORD & PLUG (FLAT PLUG STANDARD)
- CUSTOMIZABLE CONFIGURATIONS AND FINISHES
- UL LISTED FOR MOUNTING IN FURNITURE
- 15A





### AC POWER & DATA CONNECTIVITY SOLUTION

M-POWER-5T-AMS6H-WATP

Specs:

# Distributed by



Mormax Company, Inc. 8 Westchester Plaza

Elmsford, NY 10523

914-699-0101

sales@mormax.com

mormax.com

TOP

**Modules/Ports: Tamper Resistant AC Receptacle** 

- Double USB-A (Fast Charging Ports 18W)
- USB-C (25W High Speed Charging Port)
- CAT 6
- HDMI









LISTED