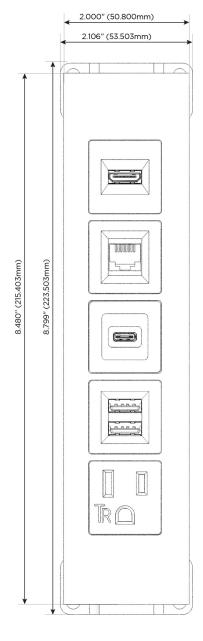

### **Module/Port Options:**

- A Tamper Resistant AC Receptacle
- E USB-A & USB-C (20W)
- M Double USB-A (Fast Charging Ports 18W)
- H HDMI
- 6 CAT 6
- 12 RJ 12
- X Switched AC
- Y 3-Way Switch (Low Voltage)
- V USB-C (45W High Speed Charging Port)
- S USB-C (25W High Speed Charging Port)
- R Switched AC (Rocker Switch)
- **D** Dimmer Switch

# Distributed by

Mormax Company, Inc. 8 Westchester Plaza

Elmsford, NY 10523

914-699-0101

sales@mormax.com

mormax.com

TOP

**Modules/Ports: Tamper Resistant AC Receptacle** 

- Double USB-A (Fast Charging Ports 18W)
- USB-C (25W High Speed Charging Port)
- CAT 6
- HDMI

LISTED