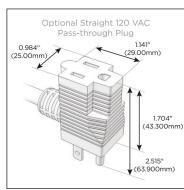

### Plug:

Supplied with Low Profile Flat 45° Angle 120 VAC Plug

Optional Standard Straight 120 VAC Plug

Optional Straight 120 VAC Pass-through Plug

- CLEAN, COMPACT DESIGN
- STREAMLINED
- LOW PROFILE
- SIDE-EXITING CORDS
- PLUG & PLAY
- 6' AC CORD & PLUG (FLAT PLUG STANDARD)
- CUSTOMIZABLE CONFIGURATIONS AND FINISHES
- UL LISTED FOR MOUNTING IN FURNITURE
- 15A