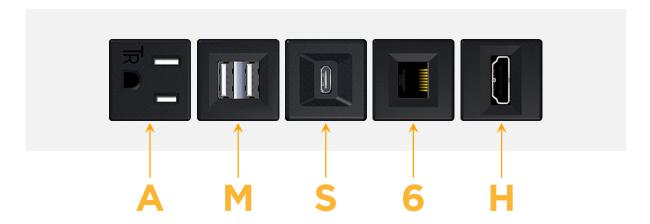

### **Module/Port Options:**

- A Tamper Resistant AC Receptacle
- E USB-A & USB-C (20W)
- M Double USB-A (Fast Charging Ports 18W)
- H HDMI
- 6 CAT 6
- 12 RJ 12
- X Switched AC
- Y 3-Way Switch (Low Voltage)
- V USB-C (45W High Speed Charging Port)
- S USB-C (25W High Speed Charging Port)
- R Switched AC (Rocker Switch)
- **D** Dimmer Switch

# Distributed by

Mormax Company, Inc. 8 Westchester Plaza

Elmsford, NY 10523

914-699-0101

sales@mormax.com

mormax.com

TOP

**Modules/Ports: Tamper Resistant AC Receptacle** 

- Double USB-A (Fast Charging Ports 18W)
- USB-C (25W High Speed Charging Port)
- CAT 6
- HDMI

LISTED