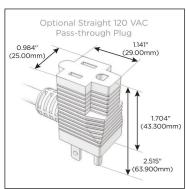

## Plug:

Supplied with Low Profile Flat 45° Angle 120 VAC Plug

Optional Standard Straight 120 VAC Plug

Optional Straight 120 VAC Pass-through Plug

- CLEAN, COMPACT DESIGN
- STREAMLINED
- LOW PROFILE
- SIDE-EXITING CORDS
- PLUG & PLAY
- 6' AC CORD & PLUG (FLAT PLUG STANDARD)
- CUSTOMIZABLE CONFIGURATIONS AND FINISHES
- UL LISTED FOR MOUNTING IN FURNITURE
- 15A