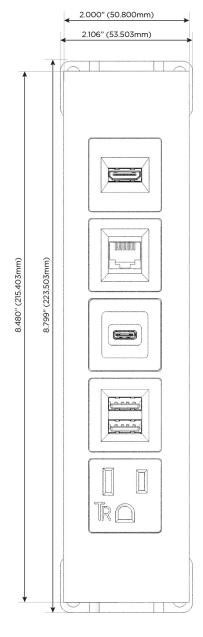

# **Module/Port Options:**

- A Tamper Resistant AC Receptacle
- E USB-A & USB-C (20W)
- M Double USB-A (Fast Charging Ports 18W)
- H HDMI
- 6 CAT 6
- 12 RJ 12
- X Switched AC
- Y 3-Way Switch (Low Voltage)
- V USB-C (45W High Speed Charging Port)
- S USB-C (25W High Speed Charging Port)
- R Switched AC (Rocker Switch)
- **D** Dimmer Switch

- **Tamper Resistant AC Receptacle**
- Double USB-A (Fast Charging Ports 18W)
- USB-C (25W High Speed Charging Port)
- CAT 6
- HDMI