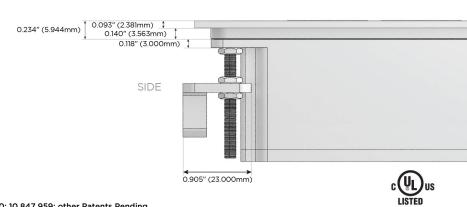

## Plug:

Supplied with Low Profile Flat 45° Angle 120 VAC Plug

Optional Standard Straight 120 VAC Plug

Optional Straight 120 VAC Pass-through Plug

- CLEAN, COMPACT DESIGN
- STREAMLINED
- LOW PROFILE
- SIDE-EXITING CORDS
- PLUG & PLAY
- 6' AC CORD & PLUG (FLAT PLUG STANDARD)
- CUSTOMIZABLE CONFIGURATIONS AND FINISHES
- UL LISTED FOR MOUNTING IN FURNITURE
- 15A