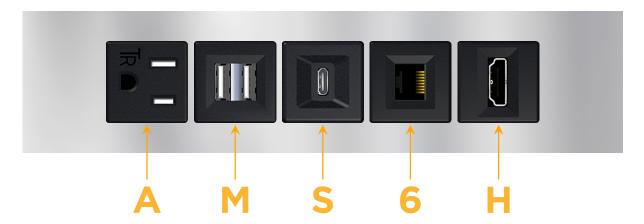

# **Module/Port Options:**

- A Tamper Resistant AC Receptacle
- E USB-A & USB-C (20W)
- M Double USB-A (Fast Charging Ports 18W)
- H HDMI
- 6 CAT 6
- 12 RJ 12
- X Switched AC
- Y 3-Way Switch (Low Voltage)
- V USB-C (45W High Speed Charging Port)
- S USB-C (25W High Speed Charging Port)
- R Switched AC (Rocker Switch)
- **D** Dimmer Switch

- **Tamper Resistant AC Receptacle**
- Double USB-A (Fast Charging Ports 18W)
- USB-C (25W High Speed Charging Port)
- CAT 6
- HDMI