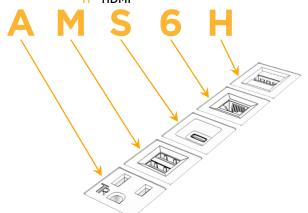

# **Module/Port Options:**

- A Tamper Resistant AC Receptacle
- E USB-A & USB-C (20W)
- M Double USB-A (Fast Charging Ports 18W)
- H HDMI
- 6 CAT 6
- 12 RJ 12
- X Switched AC
- Y 3-Way Switch (Low Voltage)
- V USB-C (45W High Speed Charging Port)
- S USB-C (25W High Speed Charging Port)
- R Switched AC (Rocker Switch)
- **D** Dimmer Switch

- **Tamper Resistant AC Receptacle**
- Double USB-A (Fast Charging Ports 18W)
- USB-C (25W High Speed Charging Port)
- CAT 6
- HDMI