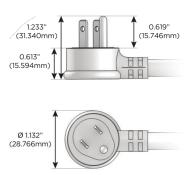

## Plug:

Supplied with Low Profile Flat 45° Angle 120 VAC Plug

Optional Standard Straight 120 VAC Plug

Optional Straight 120 VAC Pass-through Plug

- CLEAN, COMPACT DESIGN
- STREAMLINED
- LOW PROFILE
- SIDE-EXITING CORDS
- PLUG & PLAY
- 6' AC CORD & PLUG (FLAT PLUG STANDARD)
- CUSTOMIZABLE CONFIGURATIONS AND FINISHES
- UL LISTED FOR MOUNTING IN FURNITURE
- 15A