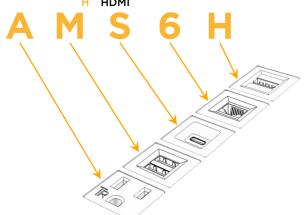

## **Module/Port Options:**

- A Tamper Resistant AC Receptacle
- E USB-A & USB-C (20W)
- M Double USB-A (Fast Charging Ports 18W)
- H HDMI
- 6 CAT 6
- 12 RJ 12
- X Switched AC
- Y 3-Way Switch (Low Voltage)
- V USB-C (45W High Speed Charging Port)
- S USB-C (25W High Speed Charging Port)
- R Switched AC (Rocker Switch)
- **D** Dimmer Switch

# Distributed by

Mormax Company, Inc. 8 Westchester Plaza

Elmsford, NY 10523

914-699-0101

sales@mormax.com

mormax.com

TOP

- Double USB-A (Fast Charging Ports 18W)
- USB-C (25W High Speed Charging Port)
- CAT 6
- HDMI