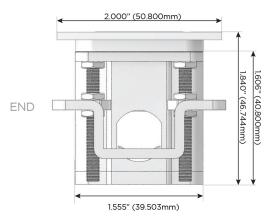

## Plug:

Supplied with Low Profile Flat 45° Angle 120 VAC Plug

Optional Standard Straight 120 VAC Plug

Optional Straight 120 VAC Pass-through Plug

- CLEAN, COMPACT DESIGN
- STREAMLINED
- LOW PROFILE
- SIDE-EXITING CORDS
- PLUG & PLAY
- 6' AC CORD & PLUG (FLAT PLUG STANDARD)
- CUSTOMIZABLE CONFIGURATIONS AND FINISHES
- UL LISTED FOR MOUNTING IN FURNITURE
- 15A