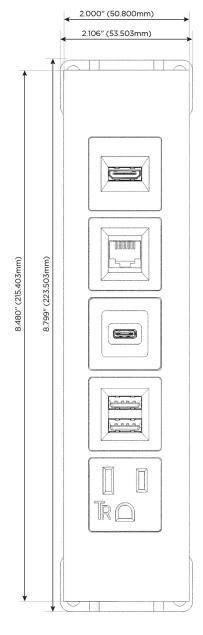

## **Module/Port Options:**

- A Tamper Resistant AC Receptacle
- E USB-A & USB-C (20W)
- M Double USB-A (Fast Charging Ports 18W)
- H HDMI
- 6 CAT 6
- 12 RJ 12
- X Switched AC
- Y 3-Way Switch (Low Voltage)
- V USB-C (45W High Speed Charging Port)
- S USB-C (25W High Speed Charging Port)
- R Switched AC (Rocker Switch)
- **D** Dimmer Switch

# Distributed by

Mormax Company, Inc. 8 Westchester Plaza

Elmsford, NY 10523

914-699-0101

sales@mormax.com

mormax.com

TOP

- Double USB-A (Fast Charging Ports 18W)
- USB-C (25W High Speed Charging Port)
- CAT 6
- HDMI