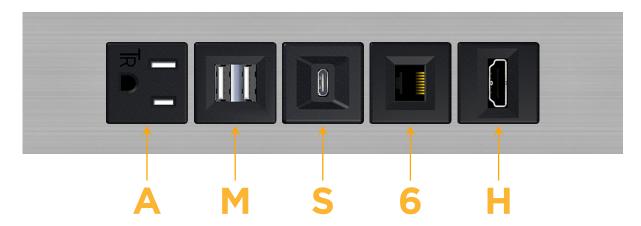

## **Module/Port Options:**

- A Tamper Resistant AC Receptacle
- E USB-A & USB-C (20W)
- M Double USB-A (Fast Charging Ports 18W)
- H HDMI
- 6 CAT 6
- 12 RJ 12
- X Switched AC
- Y 3-Way Switch (Low Voltage)
- V USB-C (45W High Speed Charging Port)
- S USB-C (25W High Speed Charging Port)
- R Switched AC (Rocker Switch)
- **D** Dimmer Switch

# Distributed by

Mormax Company, Inc. 8 Westchester Plaza

Elmsford, NY 10523

914-699-0101

sales@mormax.com

mormax.com

TOP

- Double USB-A (Fast Charging Ports 18W)
- USB-C (25W High Speed Charging Port)
- CAT 6
- HDMI