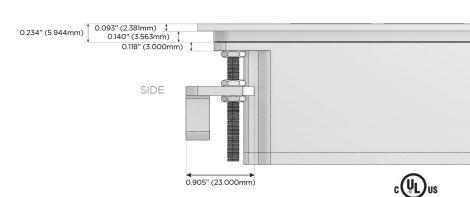

## Plug:

Supplied with Low Profile Flat 45° Angle 120 VAC Plug

Optional Standard Straight 120 VAC Plug

Optional Straight 120 VAC Pass-through Plug

- CLEAN, COMPACT DESIGN
- STREAMLINED
- LOW PROFILE
- SIDE-EXITING CORDS
- PLUG & PLAY
- 6' AC CORD & PLUG (FLAT PLUG STANDARD)
- CUSTOMIZABLE CONFIGURATIONS AND FINISHES
- UL LISTED FOR MOUNTING IN FURNITURE
- 15A