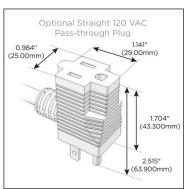

## Plug:

Supplied with Low Profile Flat 45° Angle 120 VAC Plug

Optional Standard Straight 120 VAC Plug

Optional Straight 120 VAC Pass-through Plug

- CLEAN, COMPACT DESIGN
- STREAMLINED
- LOW PROFILE
- SIDE-EXITING CORDS
- PLUG & PLAY
- 6' AC CORD & PLUG (FLAT PLUG STANDARD)
- CUSTOMIZABLE CONFIGURATIONS AND FINISHES
- UL LISTED FOR MOUNTING IN FURNITURE
- 15A