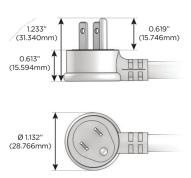

## Plug:

Supplied with Low Profile Flat 45° Angle 120 VAC Plug

Optional Standard Straight 120 VAC Plug

Optional Straight 120 VAC Pass-through Plug

- CLEAN, COMPACT DESIGN
- STREAMLINED
- LOW PROFILE
- SIDE-EXITING CORDS
- PLUG & PLAY
- 6' AC CORD & PLUG (FLAT PLUG STANDARD)
- CUSTOMIZABLE CONFIGURATIONS AND FINISHES
- UL LISTED FOR MOUNTING IN FURNITURE
- 15A