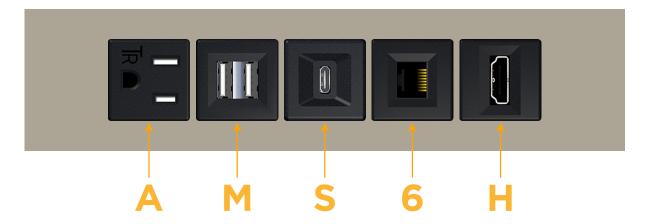

## **Module/Port Options:**

- A Tamper Resistant AC Receptacle
- E USB-A & USB-C (20W)
- M Double USB-A (Fast Charging Ports 18W)
- H HDMI
- 6 CAT 6
- 12 RJ 12
- X Switched AC
- Y 3-Way Switch (Low Voltage)
- V USB-C (45W High Speed Charging Port)
- S USB-C (25W High Speed Charging Port)
- R Switched AC (Rocker Switch)
- **D** Dimmer Switch

# Distributed by

Mormax Company, Inc. 8 Westchester Plaza

Elmsford, NY 10523

914-699-0101

sales@mormax.com

mormax.com

TOP

**Modules/Ports:** 

- **Tamper Resistant AC Receptacle**
- USB-C (25W High Speed Charging Port)

Double USB-A (Fast Charging Ports - 18W)

- CAT 6

LISTED