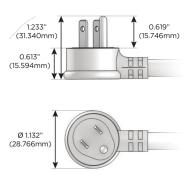

#### Plug:

Supplied with Low Profile Flat 45° Angle 120 VAC Plug

Optional Standard Straight 120 VAC Plug

Optional Straight 120 VAC Pass-through Plug

- CLEAN, COMPACT DESIGN
- STREAMLINED
- LOW PROFILE
- SIDE-EXITING CORDS
- PLUG & PLAY
- 6' AC CORD & PLUG (FLAT PLUG STANDARD)
- CUSTOMIZABLE CONFIGURATIONS AND FINISHES
- UL LISTED FOR MOUNTING IN FURNITURE
- 15A