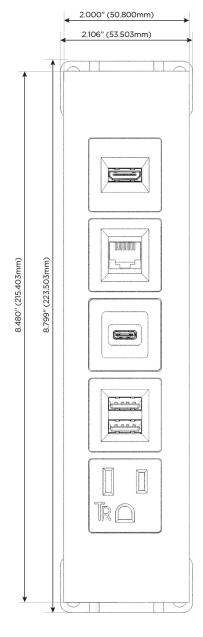

## **Module/Port Options:**

- A Tamper Resistant AC Receptacle
- E USB-A & USB-C (20W)
- M Double USB-A (Fast Charging Ports 18W)
- H HDMI
- 6 CAT 6
- 12 RJ 12
- X Switched AC
- Y 3-Way Switch (Low Voltage)
- V USB-C (45W High Speed Charging Port)
- S USB-C (25W High Speed Charging Port)
- R Switched AC (Rocker Switch)
- **D** Dimmer Switch

- **Tamper Resistant AC Receptacle**
- USB-C (25W High Speed Charging Port)

Double USB-A (Fast Charging Ports - 18W)

- CAT 6

LISTED