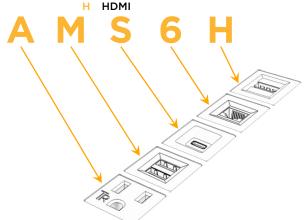

## **Module/Port Options:**

- A Tamper Resistant AC Receptacle
- E USB-A & USB-C (20W)
- M Double USB-A (Fast Charging Ports 18W)
- H HDMI
- 6 CAT 6
- 12 RJ 12
- X Switched AC
- Y 3-Way Switch (Low Voltage)
- V USB-C (45W High Speed Charging Port)
- S USB-C (25W High Speed Charging Port)
- R Switched AC (Rocker Switch)
- **D** Dimmer Switch

# Distributed by

Mormax Company, Inc. 8 Westchester Plaza

Elmsford, NY 10523

914-699-0101

sales@mormax.com

mormax.com

TOP

**Modules/Ports:** 

- **Tamper Resistant AC Receptacle**
- USB-C (25W High Speed Charging Port)

Double USB-A (Fast Charging Ports - 18W)

- CAT 6

LISTED