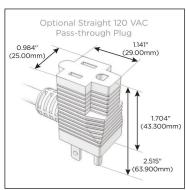

#### Plug:

Supplied with Low Profile Flat 45° Angle 120 VAC Plug

Optional Standard Straight 120 VAC Plug

Optional Straight 120 VAC Pass-through Plug

- CLEAN, COMPACT DESIGN
- STREAMLINED
- LOW PROFILE
- SIDE-EXITING CORDS
- PLUG & PLAY
- 6' AC CORD & PLUG (FLAT PLUG STANDARD)
- CUSTOMIZABLE CONFIGURATIONS AND FINISHES
- UL LISTED FOR MOUNTING IN FURNITURE
- 15A