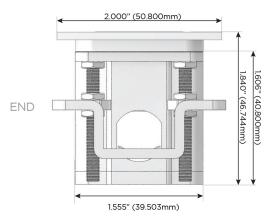

#### Plug:

Supplied with Low Profile Flat 45° Angle 120 VAC Plug

Optional Standard Straight 120 VAC Plug

Optional Straight 120 VAC Pass-through Plug

- CLEAN, COMPACT DESIGN
- STREAMLINED
- LOW PROFILE
- SIDE-EXITING CORDS
- PLUG & PLAY
- 6' AC CORD & PLUG (FLAT PLUG STANDARD)
- CUSTOMIZABLE CONFIGURATIONS AND FINISHES
- UL LISTED FOR MOUNTING IN FURNITURE
- 15A