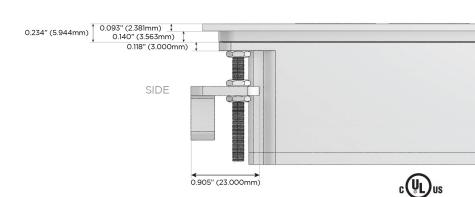

#### Plug:

Supplied with Low Profile Flat 45° Angle 120 VAC Plug

Optional Standard Straight 120 VAC Plug

Optional Straight 120 VAC Pass-through Plug

- CLEAN, COMPACT DESIGN
- STREAMLINED
- LOW PROFILE
- SIDE-EXITING CORDS
- PLUG & PLAY
- 6' AC CORD & PLUG (FLAT PLUG STANDARD)
- CUSTOMIZABLE CONFIGURATIONS AND FINISHES
- UL LISTED FOR MOUNTING IN FURNITURE
- 15A