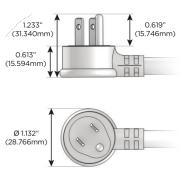

### Plug:

Supplied with Low Profile Flat 45° Angle 120 VAC Plug

Optional Standard Straight 120 VAC Plug

Optional Straight 120 VAC Pass-through Plug

- CLEAN, COMPACT DESIGN
- STREAMLINED
- LOW PROFILE
- SIDE-EXITING CORDS
- PLUG & PLAY
- 6' AC CORD & PLUG (FLAT PLUG STANDARD)
- CUSTOMIZABLE CONFIGURATIONS AND FINISHES
- UL LISTED FOR MOUNTING IN FURNITURE
- 15A