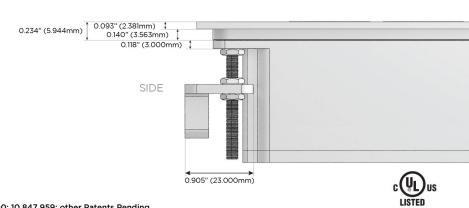

Metro Light & Power's line of power & data solutions offers sophisticated design elements combined with greater ease of installation. Streamlined and low-profile, enhanced by side-exiting cords, our outlets advance the industry with their cutting edge look and feel. We believe flexibility is key, and we provide a variety of mounting options, including the ability to mount in limited spaces. Our outlets are available in many finishes and configurations, in addition to a custom color and finish capability for our clients.

### Plug:

Supplied with Low Profile Flat 45° Angle 120 VAC Plug

Optional Standard Straight 120 VAC Plug

Optional Straight 120 VAC Pass-through Plug

- CLEAN, COMPACT DESIGN
- STREAMLINED
- LOW PROFILE
- SIDE-EXITING CORDS
- PLUG & PLAY
- 6' AC CORD & PLUG (FLAT PLUG STANDARD)
- CUSTOMIZABLE CONFIGURATIONS AND FINISHES
- UL LISTED FOR MOUNTING IN FURNITURE
- 15A