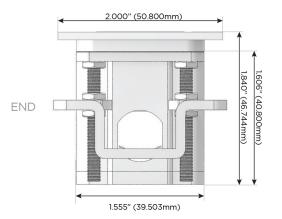

Metro Light & Power's line of power & data solutions offers sophisticated design elements combined with greater ease of installation. Streamlined and low-profile, enhanced by side-exiting cords, our outlets advance the industry with their cutting edge look and feel. We believe flexibility is key, and we provide a variety of mounting options, including the ability to mount in limited spaces. Our outlets are available in many finishes and configurations, in addition to a custom color and finish capability for our clients.

### Plug:

Supplied with Low Profile Flat 45° Angle 120 VAC Plug

Optional Standard Straight 120 VAC Plug

Optional Straight 120 VAC Pass-through Plug

- CLEAN, COMPACT DESIGN
- STREAMLINED
- LOW PROFILE
- SIDE-EXITING CORDS
- PLUG & PLAY
- 6' AC CORD & PLUG (FLAT PLUG STANDARD)
- CUSTOMIZABLE CONFIGURATIONS AND FINISHES
- UL LISTED FOR MOUNTING IN FURNITURE
- 15A