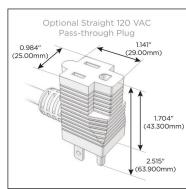

### Plug:

Supplied with Low Profile Flat 45° Angle 120 VAC Plug

Optional Standard Straight 120 VAC Plug

Optional Straight 120 VAC Pass-through Plug

- CLEAN, COMPACT DESIGN
- STREAMLINED
- LOW PROFILE
- SIDE-EXITING CORDS
- PLUG & PLAY
- 6' AC CORD & PLUG (FLAT PLUG STANDARD)
- CUSTOMIZABLE CONFIGURATIONS AND FINISHES
- UL LISTED FOR MOUNTING IN FURNITURE
- 15A