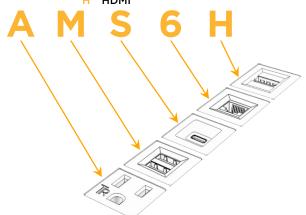

# Distributed by

Mormax Company, Inc.

8 Westchester Plaza Elmsford, NY 10523

914-699-0101

sales@mormax.com mormax.com

TOP

- Double USB-A (Fast Charging Ports 18W)
- USB-C (25W High Speed Charging Port)
- CAT 6
- HDMI