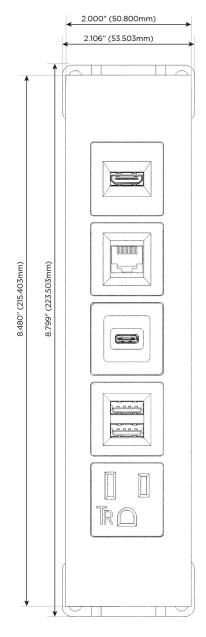

### **Module/Port Options:**

- A Tamper Resistant AC Receptacle
- E USB-A & USB-C (20W)
- M Double USB-A (Fast Charging Ports 18W)
- H HDMI
- 6 CAT 6
- 12 RJ 12
- X Switched AC
- Y 3-Way Switch (Low Voltage)
- V USB-C (45W High Speed Charging Port)
- S USB-C (25W High Speed Charging Port)
- R Switched AC (Rocker Switch)
- **D** Dimmer Switch

# Distributed by

Mormax Company, Inc.

8 Westchester Plaza Elmsford, NY 10523

914-699-0101

sales@mormax.com mormax.com

TOP

- Double USB-A (Fast Charging Ports 18W)
- USB-C (25W High Speed Charging Port)
- CAT 6
- HDMI