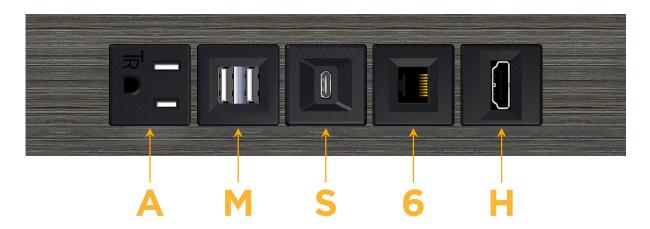

### AC POWER & DATA CONNECTIVITY SOLUTION

M-POWER-5T-AMS6H-S3ATP

# Distributed by

Mormax Company, Inc.

8 Westchester Plaza Elmsford, NY 10523

914-699-0101

sales@mormax.com mormax.com

TOP

- Double USB-A (Fast Charging Ports 18W)
- USB-C (25W High Speed Charging Port)
- CAT 6
- HDMI