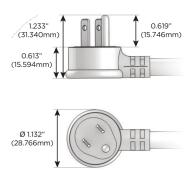

#### Plug:

Supplied with Low Profile Flat 45° Angle 120 VAC

Optional Standard Straight 120 VAC Plug

Optional Straight 120 VAC Pass-through Plug

- CLEAN, COMPACT DESIGN
- **STREAMLINED**
- LOW PROFILE
- SIDE-EXITING CORDS
- **PLUG & PLAY**
- 6' AC CORD & PLUG (FLAT PLUG STANDARD)
- **CUSTOMIZABLE CONFIGURATIONS AND FINISHES**
- **UL LISTED FOR MOUNTING IN FURNITURE**
- 15A