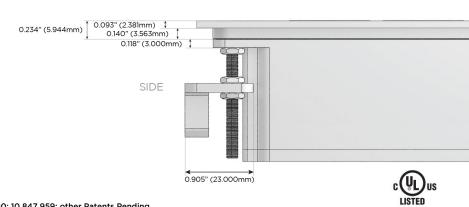

#### Plug:

Supplied with Low Profile Flat 45° Angle 120 VAC

Optional Standard Straight 120 VAC Plug

Optional Straight 120 VAC Pass-through Plug

- CLEAN, COMPACT DESIGN
- **STREAMLINED**
- LOW PROFILE
- SIDE-EXITING CORDS
- **PLUG & PLAY**
- 6' AC CORD & PLUG (FLAT PLUG STANDARD)
- **CUSTOMIZABLE CONFIGURATIONS AND FINISHES**
- **UL LISTED FOR MOUNTING IN FURNITURE**
- 15A