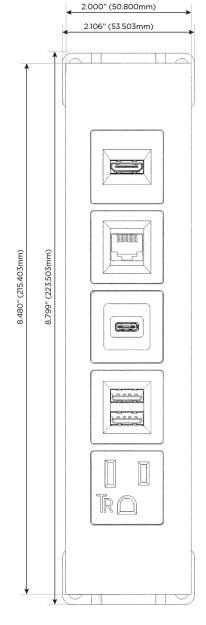

#### **Module/Port Options:**

- **Tamper Resistant AC Receptacle**
- USB-A & USB-C (20W)
- Double USB-A (Fast Charging Ports 18W)
- **HDMI**
- CAT 6
- 12 RJ 12
- X Switched AC
- 3-Way Switch (Low Voltage)
- V USB-C (45W High Speed Charging Port)
- USB-C (25W High Speed Charging Port)
- R Switched AC (Rocker Switch)
- D Dimmer Switch

# **Modules/Ports: Tamper Resistant AC Receptacle** Double USB-A (Fast Charging Ports - 18W)

USB-C (25W High Speed Charging Port)

- CAT 6
- HDMI