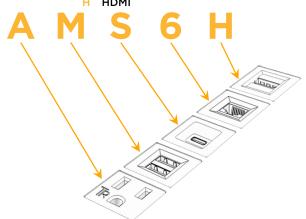

#### **Module/Port Options:**

- **Tamper Resistant AC Receptacle**
- USB-A & USB-C (20W)
- Double USB-A (Fast Charging Ports 18W)
- **HDMI**
- CAT 6
- 12 RJ 12
- X Switched AC
- 3-Way Switch (Low Voltage)
- V USB-C (45W High Speed Charging Port)
- USB-C (25W High Speed Charging Port)
- R Switched AC (Rocker Switch)
- D Dimmer Switch

# **Modules/Ports: Tamper Resistant AC Receptacle** Double USB-A (Fast Charging Ports - 18W)

USB-C (25W High Speed Charging Port)

- CAT 6
- HDMI