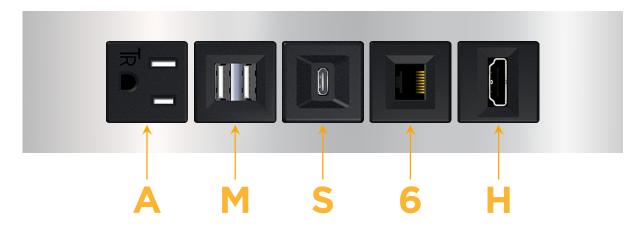

#### **Module/Port Options:**

- **Tamper Resistant AC Receptacle**
- USB-A & USB-C (20W)
- Double USB-A (Fast Charging Ports 18W)
- **HDMI**
- CAT 6
- 12 RJ 12
- X Switched AC
- 3-Way Switch (Low Voltage)
- V USB-C (45W High Speed Charging Port)
- USB-C (25W High Speed Charging Port)
- R Switched AC (Rocker Switch)
- D Dimmer Switch

# **Modules/Ports: Tamper Resistant AC Receptacle** Double USB-A (Fast Charging Ports - 18W)

USB-C (25W High Speed Charging Port)

- CAT 6
- HDMI