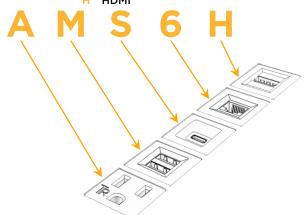

### **Module/Port Options:**

- **Tamper Resistant AC Receptacle**
- USB-A & USB-C (20W)
- Double USB-A (Fast Charging Ports 18W)
- **HDMI**
- CAT 6
- 12 RJ 12
- X Switched AC
- 3-Way Switch (Low Voltage)
- V USB-C (45W High Speed Charging Port)
- USB-C (25W High Speed Charging Port)
- R Switched AC (Rocker Switch)
- D Dimmer Switch

mormax.com

TOP

- M Double USB-A (Fast Charging Ports 18W)
- S USB-C (25W High Speed Charging Port)
- 6 CAT 6
- H HDMI

LISTED