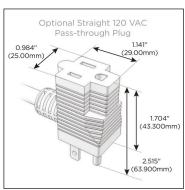

### Plug:

Supplied with Low Profile Flat 45° Angle 120 VAC

Optional Standard Straight 120 VAC Plug

Optional Straight 120 VAC Pass-through Plug

- CLEAN, COMPACT DESIGN
- **STREAMLINED**
- LOW PROFILE
- SIDE-EXITING CORDS
- **PLUG & PLAY**
- 6' AC CORD & PLUG (FLAT PLUG STANDARD)
- **CUSTOMIZABLE CONFIGURATIONS AND FINISHES**
- **UL LISTED FOR MOUNTING IN FURNITURE**
- 15A