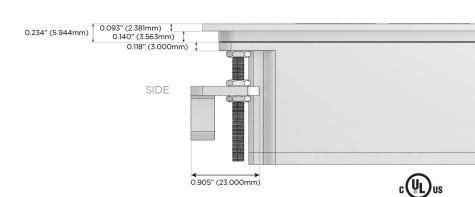

### Plug:

Supplied with Low Profile Flat 45° Angle 120 VAC

Optional Standard Straight 120 VAC Plug

Optional Straight 120 VAC Pass-through Plug

- CLEAN, COMPACT DESIGN
- **STREAMLINED**
- LOW PROFILE
- SIDE-EXITING CORDS
- **PLUG & PLAY**
- 6' AC CORD & PLUG (FLAT PLUG STANDARD)
- **CUSTOMIZABLE CONFIGURATIONS AND FINISHES**
- **UL LISTED FOR MOUNTING IN FURNITURE**
- 15A