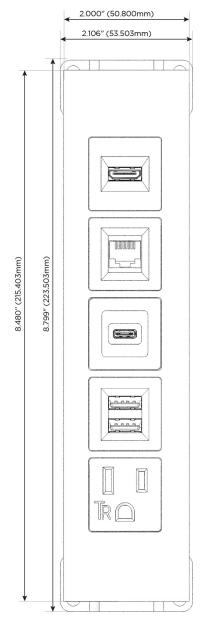

### **Module/Port Options:**

- **Tamper Resistant AC Receptacle**
- USB-A & USB-C (20W)
- Double USB-A (Fast Charging Ports 18W)
- **HDMI**
- CAT 6
- 12 RJ 12
- X Switched AC
- 3-Way Switch (Low Voltage)
- V USB-C (45W High Speed Charging Port)
- USB-C (25W High Speed Charging Port)
- R Switched AC (Rocker Switch)
- D Dimmer Switch

mormax.com

TOP

- M Double USB-A (Fast Charging Ports 18W)
- S USB-C (25W High Speed Charging Port)
- 6 CAT 6
- H HDMI

LISTED