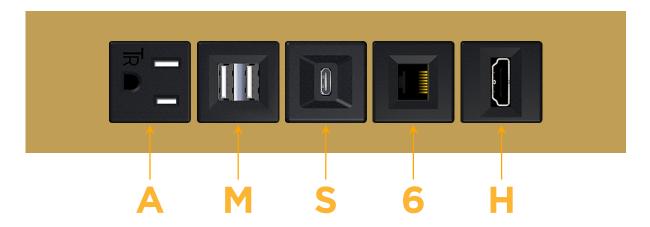

### **Module/Port Options:**

- **Tamper Resistant AC Receptacle**
- USB-A & USB-C (20W)
- Double USB-A (Fast Charging Ports 18W)
- **HDMI**
- CAT 6
- 12 RJ 12
- X Switched AC
- 3-Way Switch (Low Voltage)
- V USB-C (45W High Speed Charging Port)
- USB-C (25W High Speed Charging Port)
- R Switched AC (Rocker Switch)
- D Dimmer Switch

mormax.com

TOP

- M Double USB-A (Fast Charging Ports 18W)
- S USB-C (25W High Speed Charging Port)
- 6 CAT 6
- H HDMI

LISTED