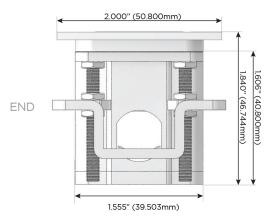

mormax.com

TOP

- M Double USB-A (Fast Charging Ports 18W)
- S USB-C (25W High Speed Charging Port)
- 6 CAT 6
- H HDMI

LISTED