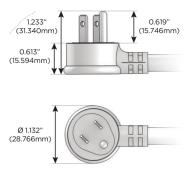

### Plug:

Supplied with Low Profile Flat 45° Angle 120 VAC

Optional Standard Straight 120 VAC Plug

Optional Straight 120 VAC Pass-through Plug

- CLEAN, COMPACT DESIGN
- **STREAMLINED**
- LOW PROFILE
- SIDE-EXITING CORDS
- **PLUG & PLAY**
- 6' AC CORD & PLUG (FLAT PLUG STANDARD)
- **CUSTOMIZABLE CONFIGURATIONS AND FINISHES**
- **UL LISTED FOR MOUNTING IN FURNITURE**
- 15A