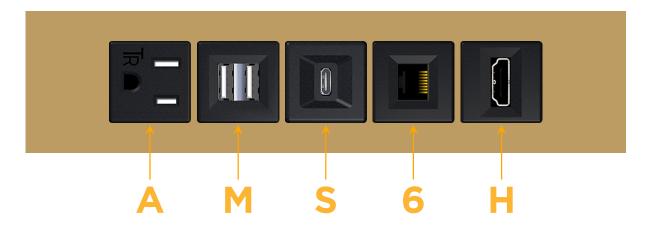

#### AC POWER & DATA CONNECTIVITY SOLUTION

M-POWER-5T-AMS6H-BRATP

# **Module/Port Options:**

- **Tamper Resistant AC Receptacle**
- USB-A & USB-C (20W)
- Double USB-A (Fast Charging Ports 18W)
- **HDMI**
- CAT 6
- 12 RJ 12
- X Switched AC
- 3-Way Switch (Low Voltage)
- V USB-C (45W High Speed Charging Port)
- USB-C (25W High Speed Charging Port)
- R Switched AC (Rocker Switch)
- D Dimmer Switch

## AC POWER & DATA CONNECTIVITY SOLUTION

M-POWER-5T-AMS6H-BRATP

Specs: