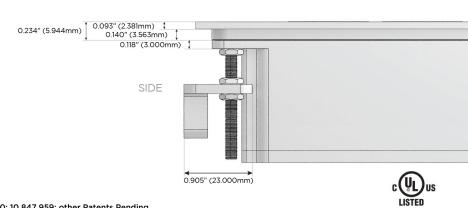

## Plug:

Supplied with Low Profile Flat 45° Angle 120 VAC

Optional Standard Straight 120 VAC Plug

Optional Straight 120 VAC Pass-through Plug

- CLEAN, COMPACT DESIGN
- **STREAMLINED**
- LOW PROFILE
- SIDE-EXITING CORDS
- **PLUG & PLAY**
- 6' AC CORD & PLUG (FLAT PLUG STANDARD)
- **CUSTOMIZABLE CONFIGURATIONS AND FINISHES**
- **UL LISTED FOR MOUNTING IN FURNITURE**
- 15A