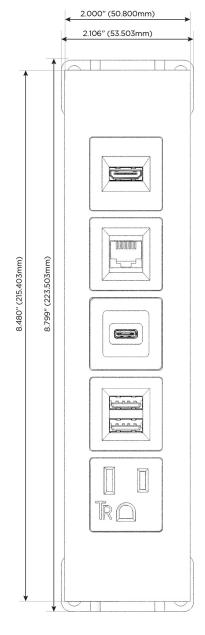

# **Module/Port Options:**

- **Tamper Resistant AC Receptacle**
- USB-A & USB-C (20W)
- Double USB-A (Fast Charging Ports 18W)
- **HDMI**
- CAT 6
- 12 RJ 12
- X Switched AC
- 3-Way Switch (Low Voltage)
- V USB-C (45W High Speed Charging Port)
- USB-C (25W High Speed Charging Port)
- R Switched AC (Rocker Switch)
- D Dimmer Switch

# Distributed by

Mormax Company, Inc. 8 Westchester Plaza

Elmsford, NY 10523

914-699-0101

sales@mormax.com mormax.com

TOP

Double USB-A (Fast Charging Ports - 18W) USB-C (25W High Speed Charging Port)

CAT 6

HDMI