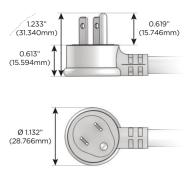

## Plug:

Supplied with Low Profile Flat 45° Angle 120 VAC

Optional Standard Straight 120 VAC Plug

Optional Straight 120 VAC Pass-through Plug

- CLEAN, COMPACT DESIGN
- **STREAMLINED**
- LOW PROFILE
- SIDE-EXITING CORDS
- **PLUG & PLAY**
- 6' AC CORD & PLUG (FLAT PLUG STANDARD)
- **CUSTOMIZABLE CONFIGURATIONS AND FINISHES**
- **UL LISTED FOR MOUNTING IN FURNITURE**
- 15A