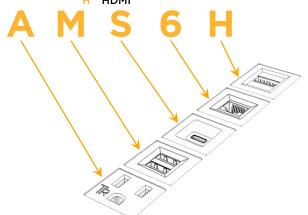

# **Module/Port Options:**

- **Tamper Resistant AC Receptacle**
- USB-A & USB-C (20W)
- Double USB-A (Fast Charging Ports 18W)
- **HDMI**
- CAT 6
- 12 RJ 12
- X Switched AC
- 3-Way Switch (Low Voltage)
- V USB-C (45W High Speed Charging Port)
- USB-C (25W High Speed Charging Port)
- R Switched AC (Rocker Switch)
- D Dimmer Switch

# Distributed by

Mormax Company, Inc. 8 Westchester Plaza

Elmsford, NY 10523

914-699-0101

sales@mormax.com mormax.com

TOP

Double USB-A (Fast Charging Ports - 18W) USB-C (25W High Speed Charging Port)

CAT 6

HDMI