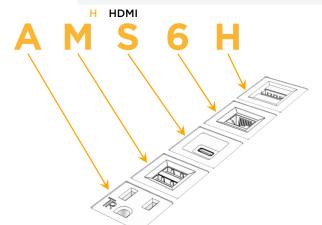

#### **Module/Port Options:**

- **Tamper Resistant AC Receptacle**
- USB-A & USB-C (20W)
- Double USB-A (Fast Charging Ports 18W)
- **HDMI**
- CAT 6
- 12 RJ 12
- X Switched AC
- 3-Way Switch (Low Voltage)
- V USB-C (45W High Speed Charging Port)
- USB-C (25W High Speed Charging Port)
- R Switched AC (Rocker Switch)
- D **Dimmer Switch**