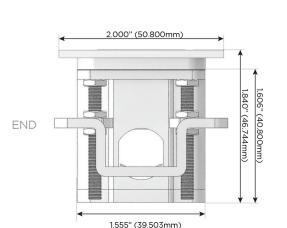

#### AC POWER & DATA CONNECTIVITY SOLUTION

M-POWER-5T-AMS6H-BATP

#### Plug:

Supplied with Low Profile Flat 45° Angle 120 VAC

Optional Standard Straight 120 VAC Plug

Optional Straight 120 VAC Pass-through Plug

- CLEAN, COMPACT DESIGN
- **STREAMLINED**
- LOW PROFILE
- SIDE-EXITING CORDS
- **PLUG & PLAY**
- 6' AC CORD & PLUG (FLAT PLUG STANDARD)
- **CUSTOMIZABLE CONFIGURATIONS AND FINISHES**
- **UL LISTED FOR MOUNTING IN FURNITURE**
- 15A