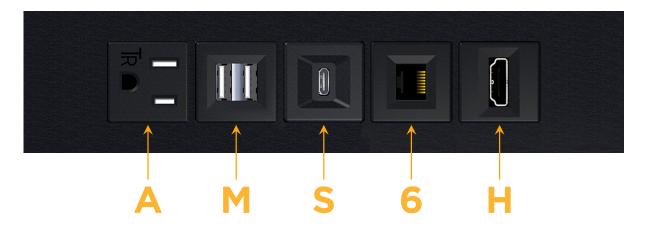

#### **Module/Port Options:**

- **Tamper Resistant AC Receptacle**
- USB-A & USB-C (20W)
- Double USB-A (Fast Charging Ports 18W)
- **HDMI**
- CAT 6
- 12 RJ 12
- X Switched AC
- 3-Way Switch (Low Voltage)
- V USB-C (45W High Speed Charging Port)
- USB-C (25W High Speed Charging Port)
- R Switched AC (Rocker Switch)
- D **Dimmer Switch**