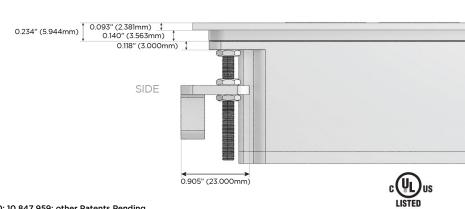

#### AC POWER & DATA CONNECTIVITY SOLUTION

M-POWER-5T-AMS6H-BATP

#### Plug:

Supplied with Low Profile Flat 45° Angle 120 VAC

Optional Standard Straight 120 VAC Plug

Optional Straight 120 VAC Pass-through Plug

- CLEAN, COMPACT DESIGN
- **STREAMLINED**
- LOW PROFILE
- SIDE-EXITING CORDS
- **PLUG & PLAY**
- 6' AC CORD & PLUG (FLAT PLUG STANDARD)
- **CUSTOMIZABLE CONFIGURATIONS AND FINISHES**
- **UL LISTED FOR MOUNTING IN FURNITURE**
- 15A