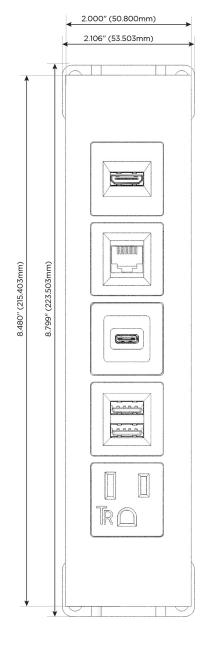

#### **Module/Port Options:**

- **Tamper Resistant AC Receptacle**
- USB-A & USB-C (20W)
- Double USB-A (Fast Charging Ports 18W)
- **HDMI**
- CAT 6
- 12 RJ 12
- X Switched AC
- 3-Way Switch (Low Voltage)
- V USB-C (45W High Speed Charging Port)
- USB-C (25W High Speed Charging Port)
- R Switched AC (Rocker Switch)
- D **Dimmer Switch**