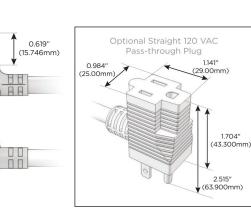

#### Plug:

Supplied with Low Profile Flat 45° Angle 120 VAC

Optional Standard Straight 120 VAC Plug

Optional Straight 120 VAC Pass-through Plug

- CLEAN, COMPACT DESIGN
- **STREAMLINED**
- LOW PROFILE
- SIDE-EXITING CORDS
- **PLUG & PLAY**
- 6' AC CORD & PLUG (FLAT PLUG STANDARD)
- **CUSTOMIZABLE CONFIGURATIONS AND FINISHES**
- **UL LISTED FOR MOUNTING IN FURNITURE**
- 15A