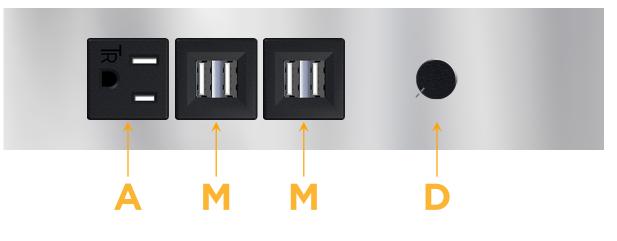

# S: Module/Port Options:

- A Tamper Resistant AC Receptacle
- E USB-A & USB-C (20W)
- M Double USB-A (Fast Charging Ports 18W)
- H HDMI
- 6 CAT 6
- 12 RJ 12
- X Switched AC
- Y 3-Way Switch (Low Voltage)
- V USB-C (45W High Speed Charging Port)
- S USB-C (25W High Speed Charging Port)
- R Switched AC (Rocker Switch)
- D Dimmer Switch