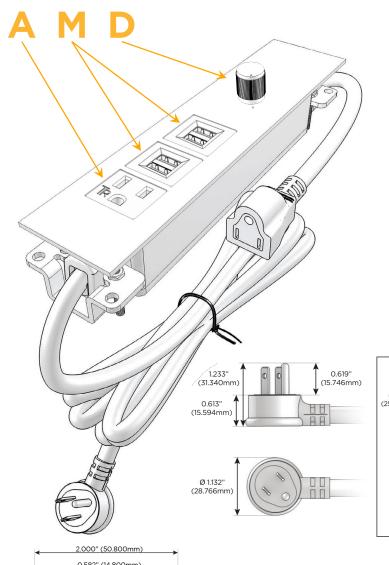

#### **Module/Port Options:**

- A Tamper Resistant AC Receptacle
- E USB-A & USB-C (20W)
- M Double USB-A (Fast Charging Ports 18W)
- H HDMI
- 6 CAT 6
- 12 RJ 12
- X Switched AC
- Y 3-Way Switch (Low Voltage)
- V USB-C (45W High Speed Charging Port)
- S USB-C (25W High Speed Charging Port)
- R Switched AC (Rocker Switch)
- **D** Dimmer Switch

#### Plug:

Supplied with Low Profile Flat 45° Angle 120 VAC Plug

Optional Standard Straight 120 VAC Plug

Optional Straight 120 VAC Pass-through Plug

- CLEAN, COMPACT DESIGN
- STREAMLINED
- LOW PROFILE
- SIDE-EXITING CORDS
- PLUG & PLAY
- 6' AC CORD & PLUG (FLAT PLUG STANDARD)
- CUSTOMIZABLE CONFIGURATIONS AND FINISHES
- ETL LISTED FOR MOUNTING IN FURNITURE
- 15A