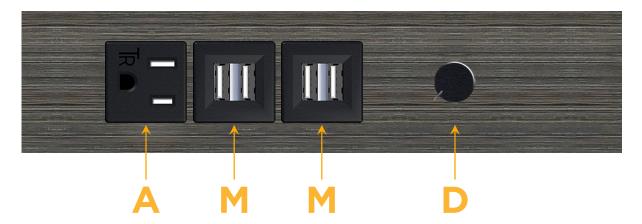

## **Modules/Ports:**

- A Tamper Resistant AC Receptacle
- M Double USB-A (Fast Charging Ports 18W)
- Dimmer Switch