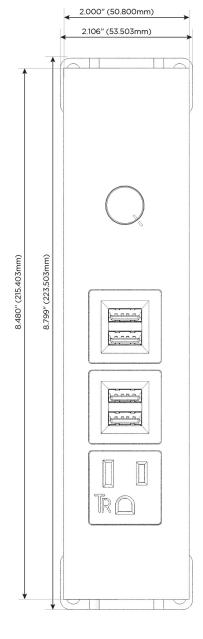

## **Modules/Ports:**

- A Tamper Resistant AC Receptacle
- M Double USB-A (Fast Charging Ports 18W)
- Dimmer Switch