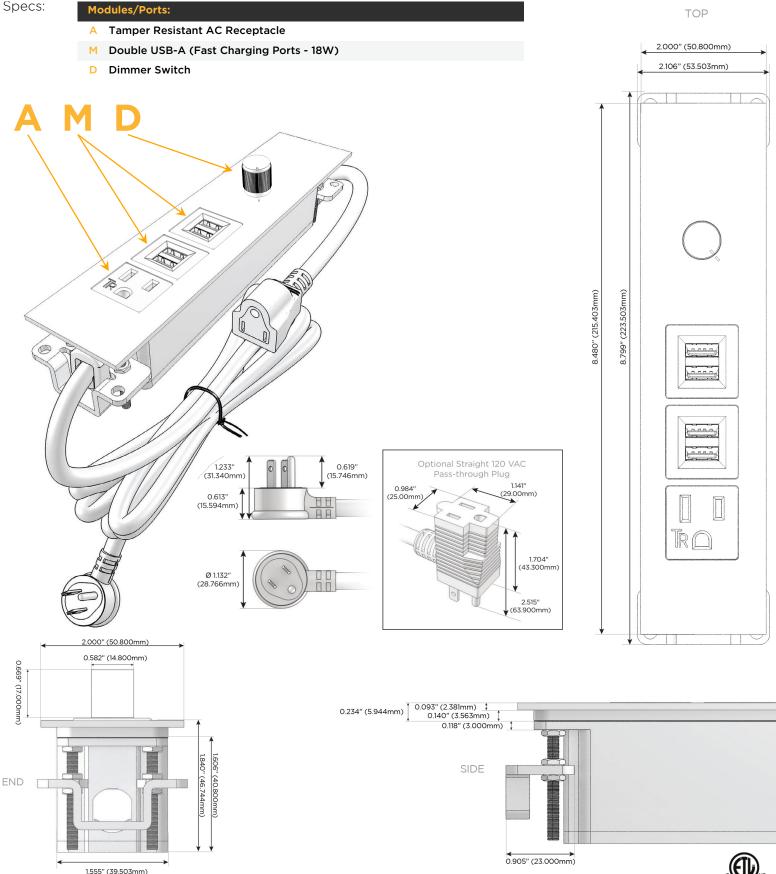

### Module/Port Options:

- **Tamper Resistant AC Receptacle** Α
- USB-A & USB-C (20W) Е
- Double USB-A (Fast Charging Ports 18W) Μ
- HDMI H.
- CAT 6 6
- 12 RJ 12
- X Switched AC
- Y 3-Way Switch (Low Voltage)
- V USB-C (45W High Speed Charging Port)
- S USB-C (25W High Speed Charging Port)
- R Switched AC (Rocker Switch)
- D Dimmer Switch

#### Plug:

Supplied with Low Profile Flat 45° Angle 120 VAC Plug

**Optional Standard Straight 120 VAC Plug** 

Optional Straight 120 VAC Pass-through Plug

- CLEAN, COMPACT DESIGN
- STREAMLINED
- LOW PROFILE
- SIDE-EXITING CORDS
- PLUG & PLAY
- 6' AC CORD & PLUG (FLAT PLUG STANDARD)
- CUSTOMIZABLE CONFIGURATIONS AND FINISHES
- ETL LISTED FOR MOUNTING IN FURNITURE
- 15A