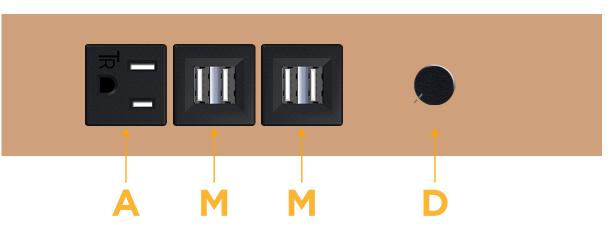

### Module/Port Options:

- **Tamper Resistant AC Receptacle** Α
- USB-A & USB-C (20W) Е
- Double USB-A (Fast Charging Ports 18W) Μ
- HDMI H.
- CAT 6 6
- 12 RJ 12
- X Switched AC
- Y 3-Way Switch (Low Voltage)
- V USB-C (45W High Speed Charging Port)
- S USB-C (25W High Speed Charging Port)
- R Switched AC (Rocker Switch)
- D Dimmer Switch