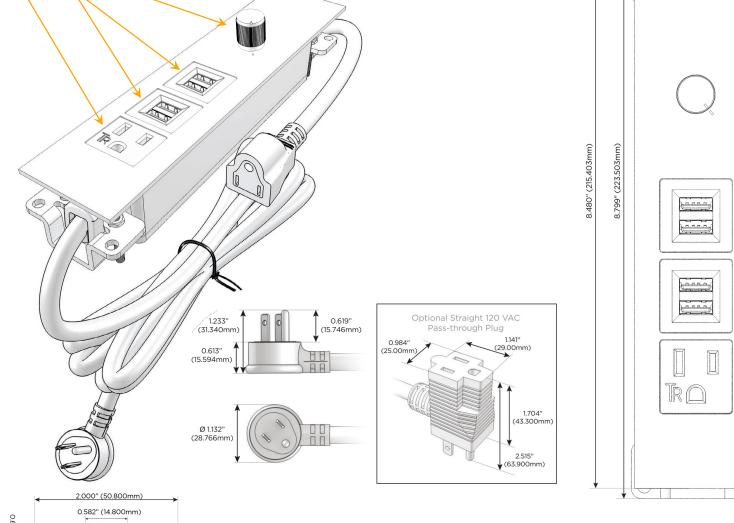

# S: Module/Port Options:

- A Tamper Resistant AC Receptacle
- E USB-A & USB-C (20W)
- M Double USB-A (Fast Charging Ports 18W)
- H HDMI
- 6 CAT 6
- 12 RJ 12
- X Switched AC
- Y 3-Way Switch (Low Voltage)
- V USB-C (45W High Speed Charging Port)
- S USB-C (25W High Speed Charging Port)
- R Switched AC (Rocker Switch)
- D Dimmer Switch

### Plug:

Supplied with Low Profile Flat 45° Angle 120 VAC Plug

- Optional Standard Straight 120 VAC Plug
- Optional Straight 120 VAC Pass-through Plug

- CLEAN, COMPACT DESIGN
- STREAMLINED
- LOW PROFILE
- SIDE-EXITING CORDS
- PLUG & PLAY
- 6' AC CORD & PLUG (FLAT PLUG STANDARD)
- CUSTOMIZABLE CONFIGURATIONS AND FINISHES
- ETL LISTED FOR MOUNTING IN FURNITURE
- 15A

## AC POWER & DATA CONNECTIVITY SOLUTION

Modules/Ports:

**Dimmer Switch** 

**Tamper Resistant AC Receptacle** 

Double USB-A (Fast Charging Ports - 18W)

M-POWER-5T-AMMD-BZSTP

Α

Μ