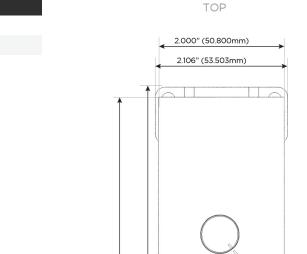

## AC POWER & DATA CONNECTIVITY SOLUTION

Modules/Ports:

**Dimmer Switch** 

**Tamper Resistant AC Receptacle** 

Double USB-A (Fast Charging Ports - 18W)

M-POWER-5T-AMMD-BZSTP

Α

Μ

D

Specs:

Distributed by

Mormax Company, Inc. 8 Westchester Plaza Elmsford, NY 10523