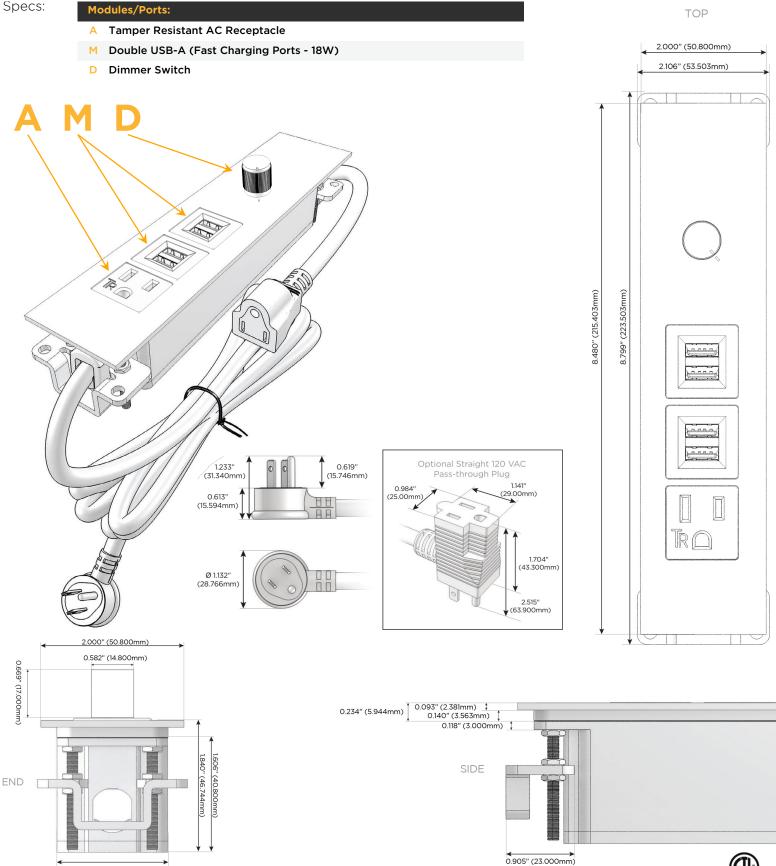

### Features:

# S: Module/Port Options:

- A Tamper Resistant AC Receptacle
- E USB-A & USB-C (20W)
- M Double USB-A (Fast Charging Ports 18W)
- H HDMI
- 6 CAT 6
- 12 RJ 12
- X Switched AC
- Y 3-Way Switch (Low Voltage)
- V USB-C (45W High Speed Charging Port)
- S USB-C (25W High Speed Charging Port)
- R Switched AC (Rocker Switch)
- D Dimmer Switch

#### Plug:

Supplied with Low Profile Flat 45° Angle 120 VAC Plug

**Optional Standard Straight 120 VAC Plug** 

Optional Straight 120 VAC Pass-through Plug

- CLEAN, COMPACT DESIGN
- STREAMLINED
- LOW PROFILE
- SIDE-EXITING CORDS
- PLUG & PLAY
- 6' AC CORD & PLUG (FLAT PLUG STANDARD)
- CUSTOMIZABLE CONFIGURATIONS AND FINISHES
- ETL LISTED FOR MOUNTING IN FURNITURE
- 15A

## AC POWER & DATA CONNECTIVITY SOLUTION

M-POWER-5T-AMMD-BRTP

Mormax Company, Inc. 8 Westchester Plaza Elmsford, NY 10523

C 914-699-0101 sales@mormax.com  $\bigtriangledown$ mormax.com

1.555" (39.503mm)

© 2024 Metro Light & Power, LLC. All rights reserved. US Patent No(s) 10,841,990; 10,847,959; other Patents Pending Metro Light & Power, LLC | 11 Smith St Englewood, NJ 07631 | T: 201-416-4160 | F: 208-979-4613 | info@metrolightandpower.com | www.metrolightandpower.com