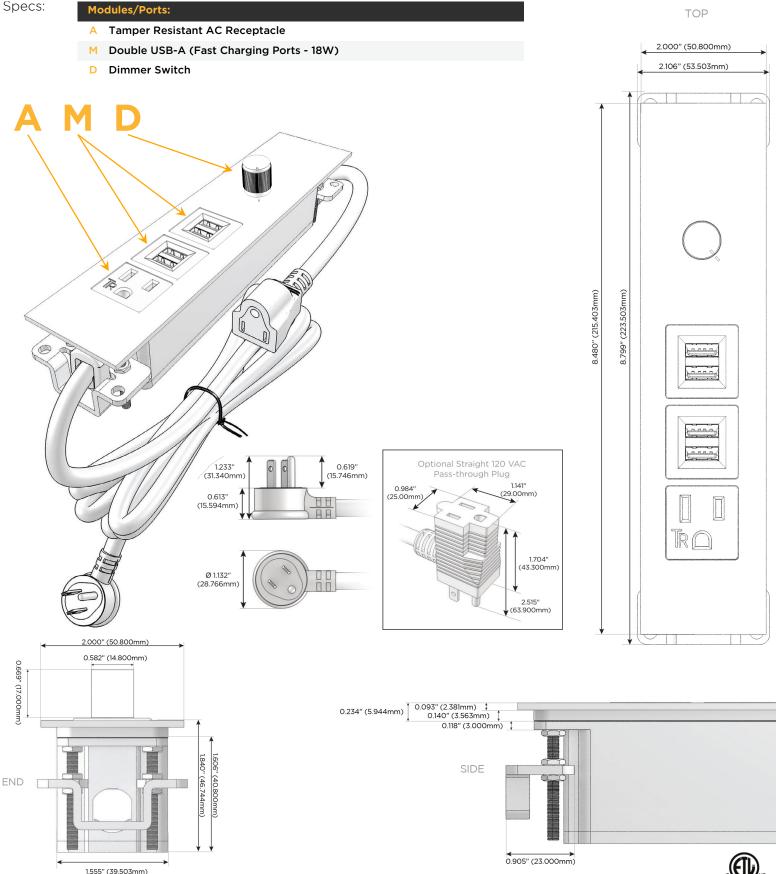

# S: Module/Port Options:

- A Tamper Resistant AC Receptacle
- E USB-A & USB-C (20W)
- M Double USB-A (Fast Charging Ports 18W)
- H HDMI
- 6 CAT 6
- 12 RJ 12
- X Switched AC
- Y 3-Way Switch (Low Voltage)
- V USB-C (45W High Speed Charging Port)
- S USB-C (25W High Speed Charging Port)
- R Switched AC (Rocker Switch)
- D Dimmer Switch

### Plug:

Supplied with Low Profile Flat 45° Angle 120 VAC Plug

**Optional Standard Straight 120 VAC Plug** 

Optional Straight 120 VAC Pass-through Plug

- CLEAN, COMPACT DESIGN
- STREAMLINED
- LOW PROFILE
- SIDE-EXITING CORDS
- PLUG & PLAY
- 6' AC CORD & PLUG (FLAT PLUG STANDARD)
- CUSTOMIZABLE CONFIGURATIONS AND FINISHES
- ETL LISTED FOR MOUNTING IN FURNITURE
- 15A